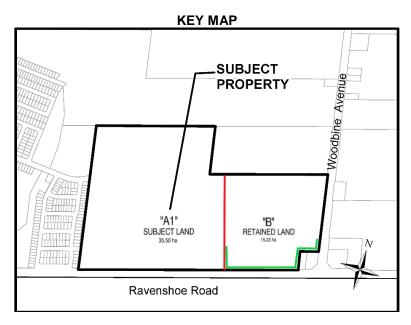

The subject property is currently subject to Consent application B1-21, being an application to create Subject Land 'A1' and to retain Retained Land 'B'. The subject property is also subject to Consent application B2-21, being an application to create a permanent stormwater management easement along the south edge of Retained Land 'B', as shown in green in the below key map.