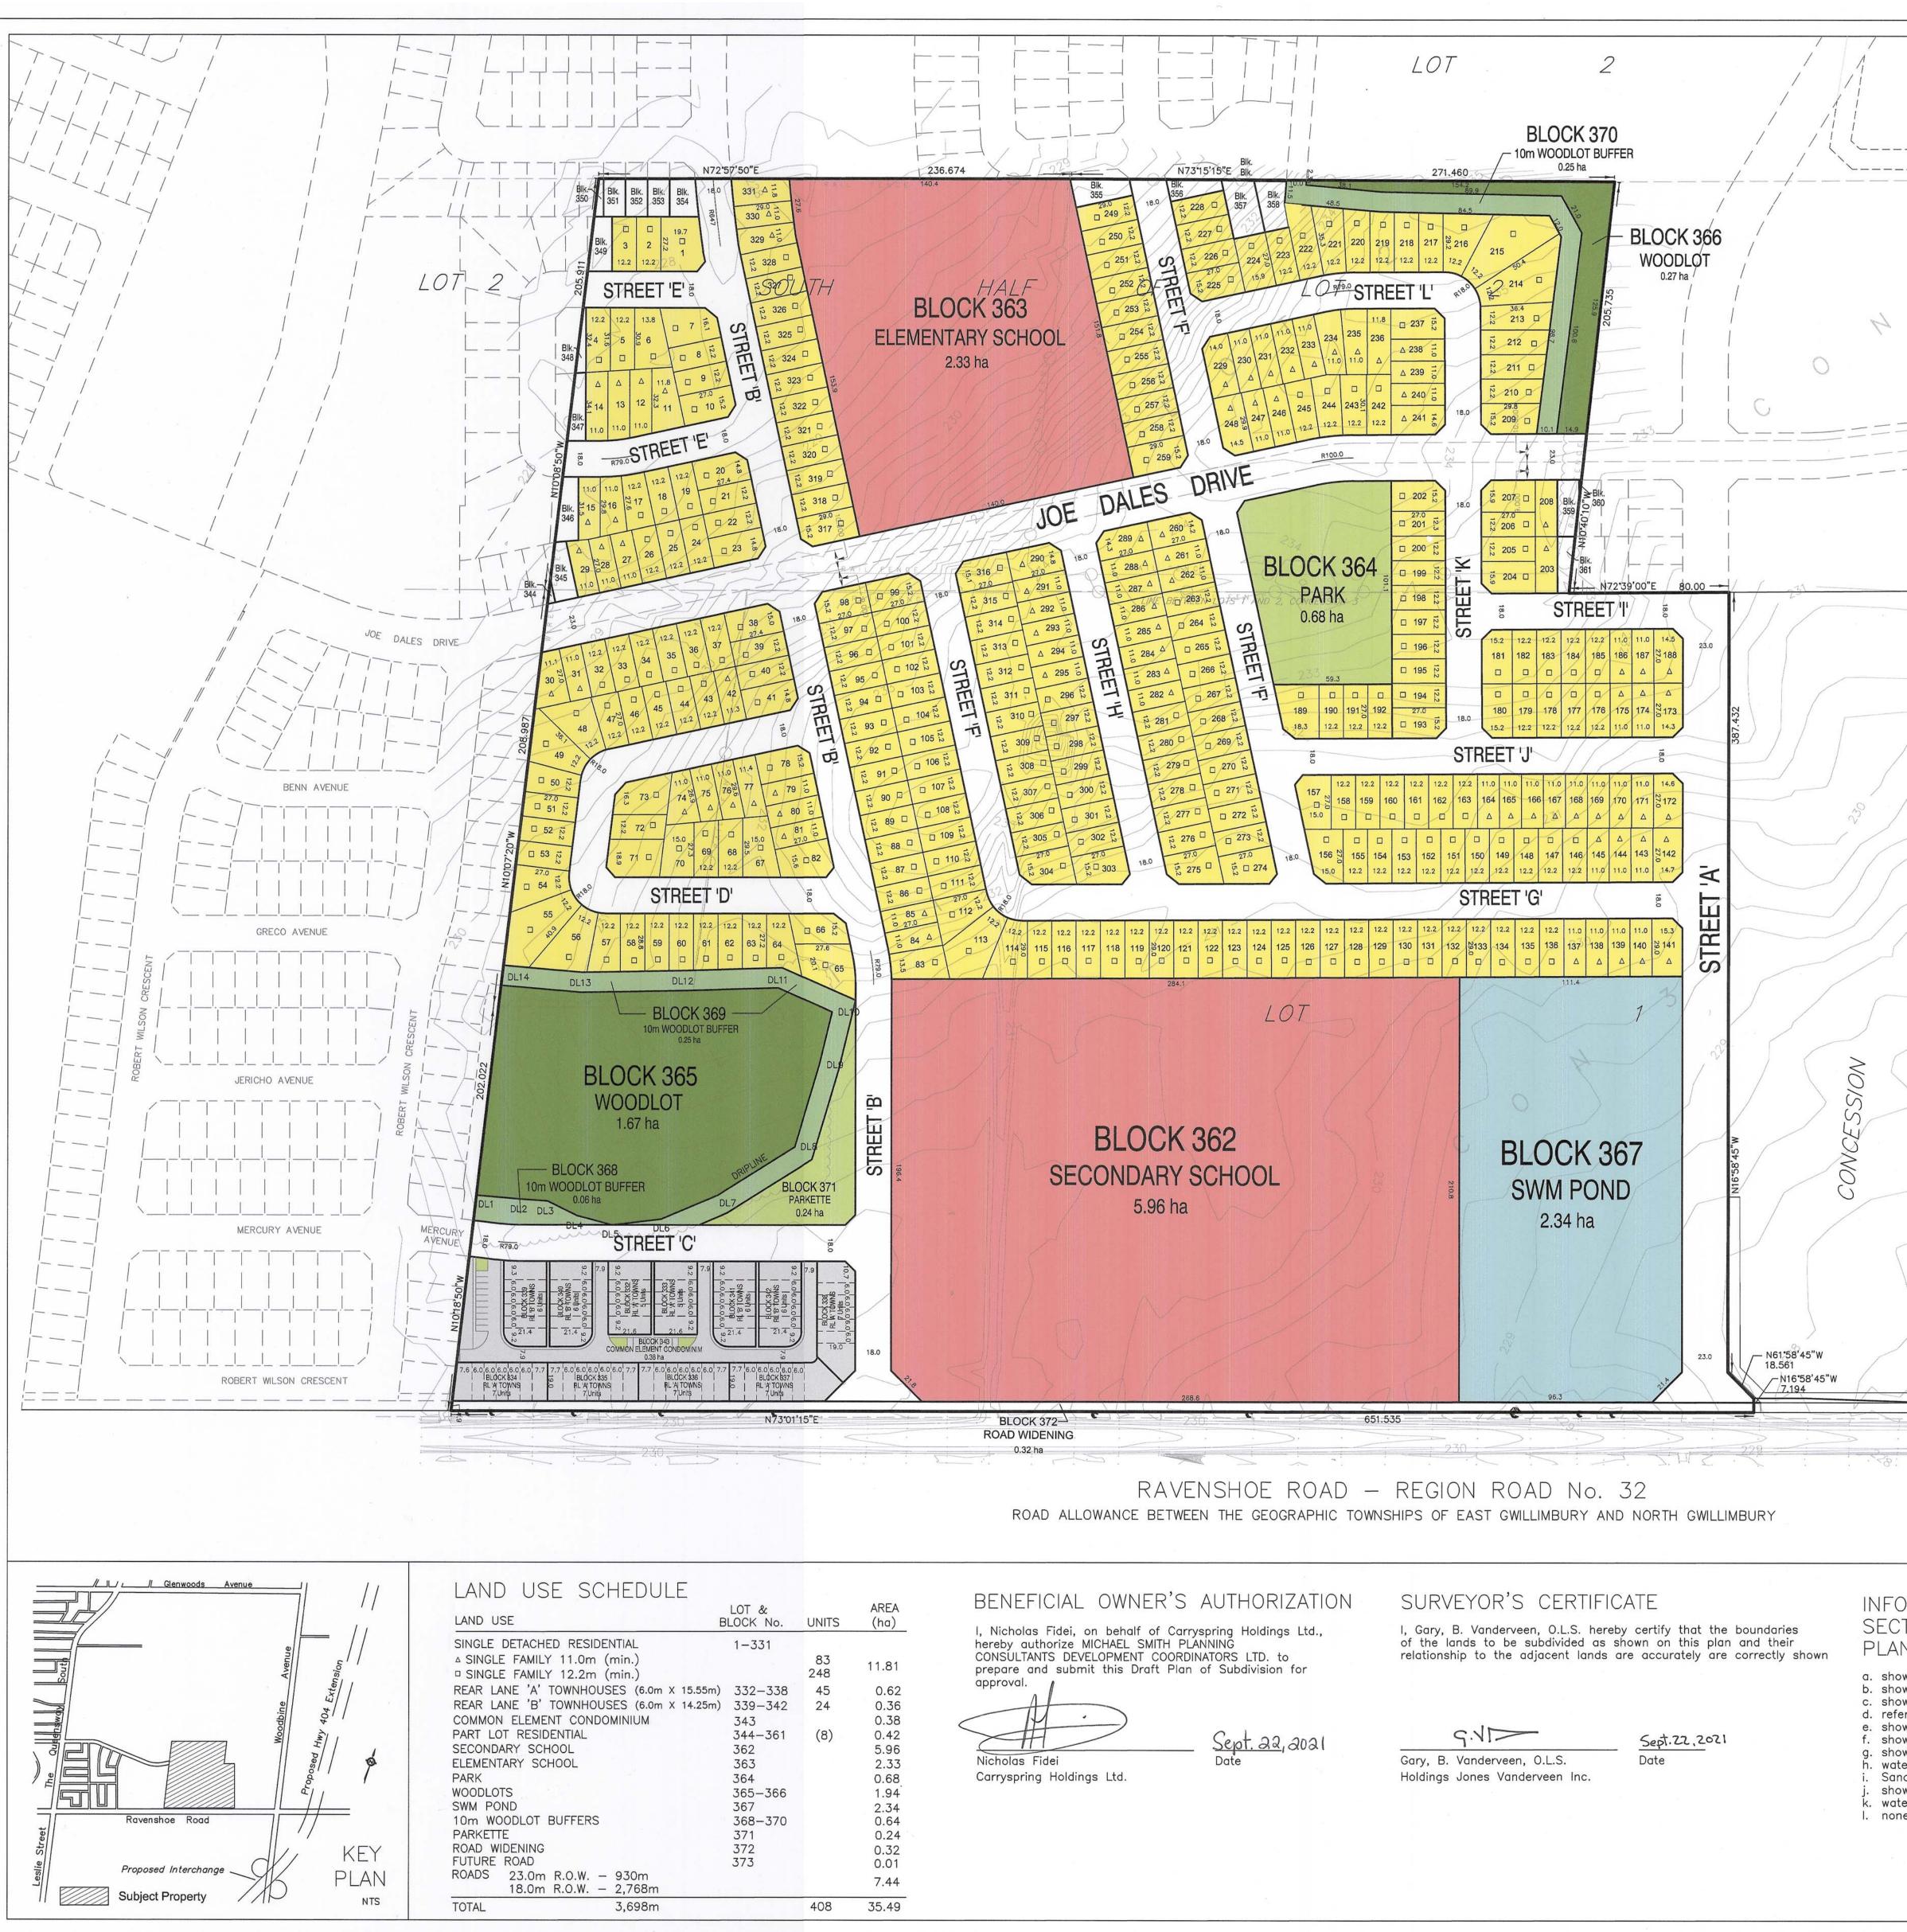

ADDRESS: LEGAL DESCRIPTION: WARD COUNCILLOR: N/S Ravenshoe Road Part Lot 1 and Part of the South Half of Lot 2, Concession 3 (NG) Ward 1 (Councillor Mike Waddington)

Draft Plan of Subdivision, Draft Plan of Common Element Condominium and Zoning By-law Amendment applications have been submitted by Michael Smith Planning Consultants; Development Coordinators Ltd. on behalf of Carryspring Holdings Inc. to implement a residential development consisting of 339 single detached dwellings and 69 townhouse dwellings on Subject Land 'A1'.

The subject property is currently subject to Consent application B1-21, being an application to create Subject Land 'A1' and to retain Retained Land 'B'. The subject property is also subject to Consent application B2-21, being an application to create a permanent stormwater management easement along the south edge of Retained Land 'B', as shown in green in the below key map.