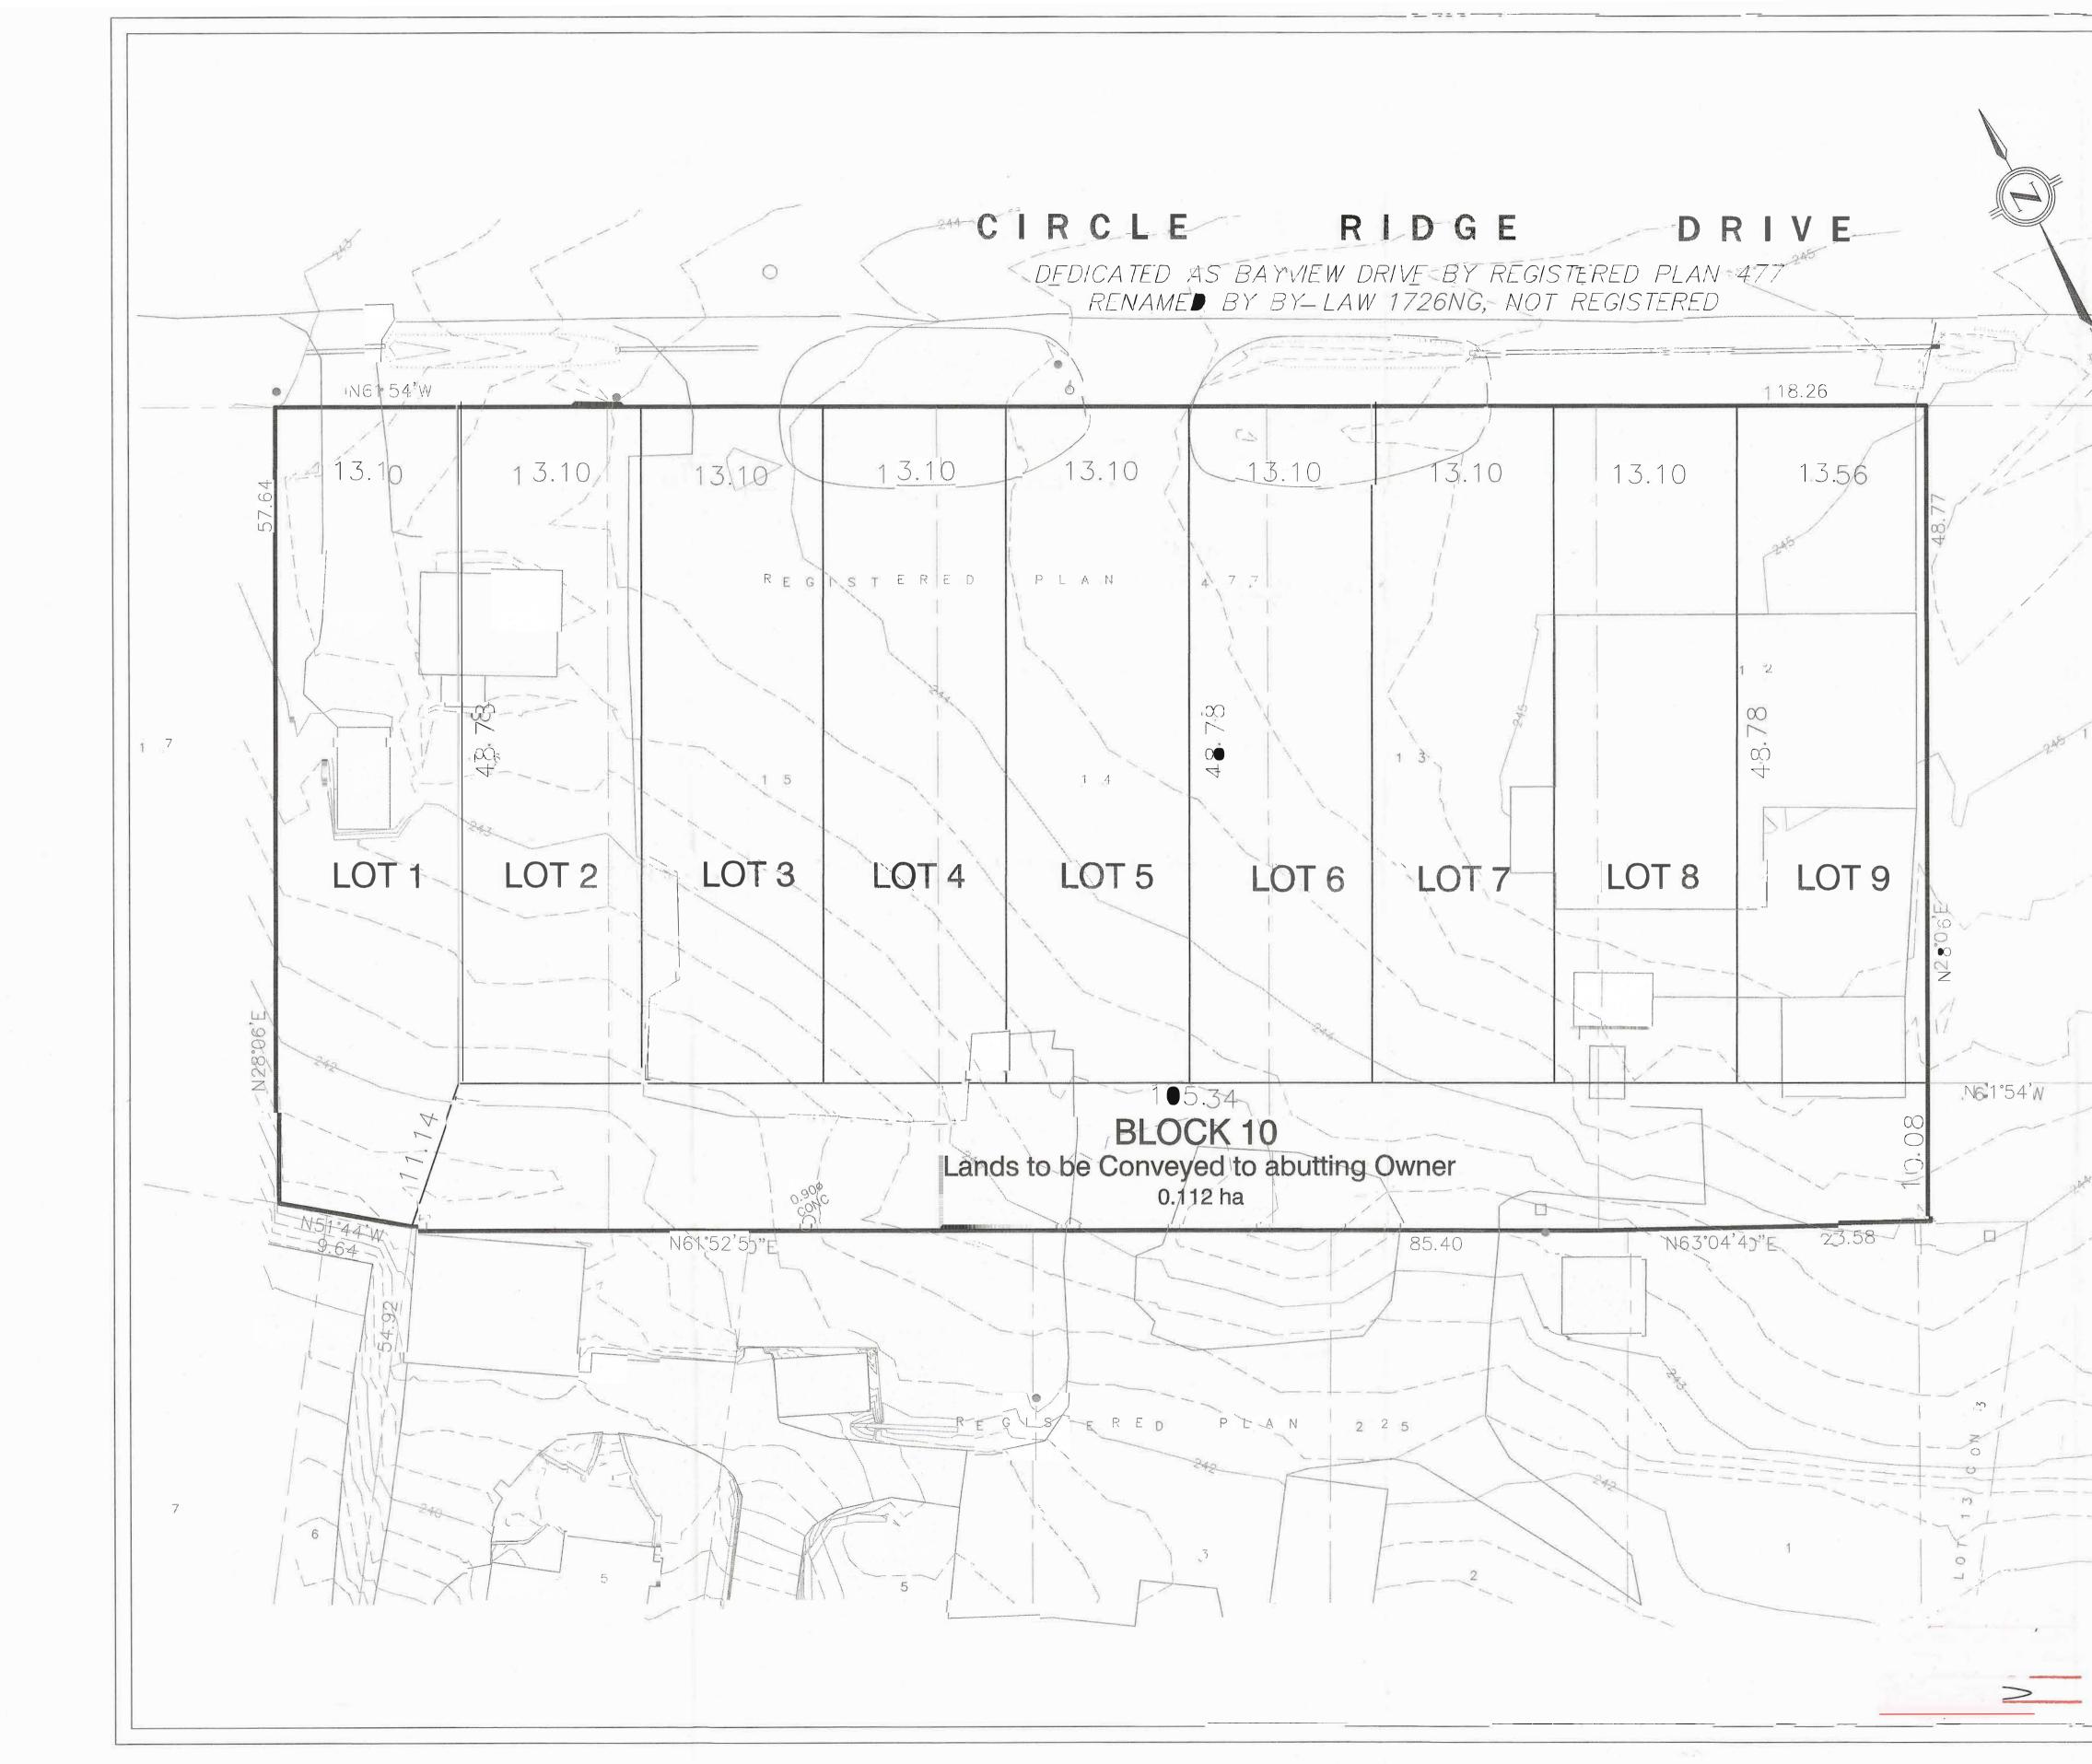

#### RE: APPLICATION FOR EXTENSION TO DRAFT PLAN APPROVAL (File: 01.151) FARRAGE DEVELOPMENTS INC. (C/O YASMEEN FARRAGE) MICHAEL SMITH PLANNING CONSULTANTS; DEVELOPMENT COORDINATORS LTD. 12 – 18 CIRCLE RIDGE DRIVE, KESWICK

On May 29, 2019, Council considered Staff Report DS-2019-0062 and approved the above-noted Draft Plan of Subdivision. On September 11, 2019, Council considered Staff Report DS-2019-0103 and approved the Conditions of Draft Approval.

On February 12, 2022, the Applicant requested a two (2) year extension to the lapsing date for Draft Plan of Subdivision 19T-15G02. If approved, this request would extend the lapsing date from October 16, 2022 to October 16, 2024.