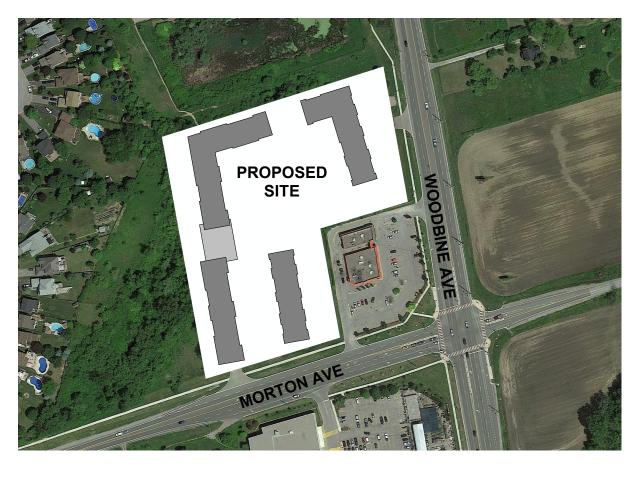

ADDRESS:24434 Woodbine AvenueLEGAL DESCRIPTION:Part Lot 11, Concession 3 (NG)WARD (COUNCILLOR):Ward 2 (Dan Fellini)

Applications for an Official Plan Amendment and a Zoning By-law Amendment have been submitted by Martin Rendl Associates on behalf of MTCO Holdings Inc. to facilitate the construction of a mixed-use retirement community consisting of residential and commercial space. A key map showing the location of the property is provided below and the proposed site plan is attached. Town Files: 02.198 & 03.1150; Direct Inquiries to Dustin Robson, Planner II, at ext. 2326 or drobson@georgina.ca. Please reference the File Number in all communications.