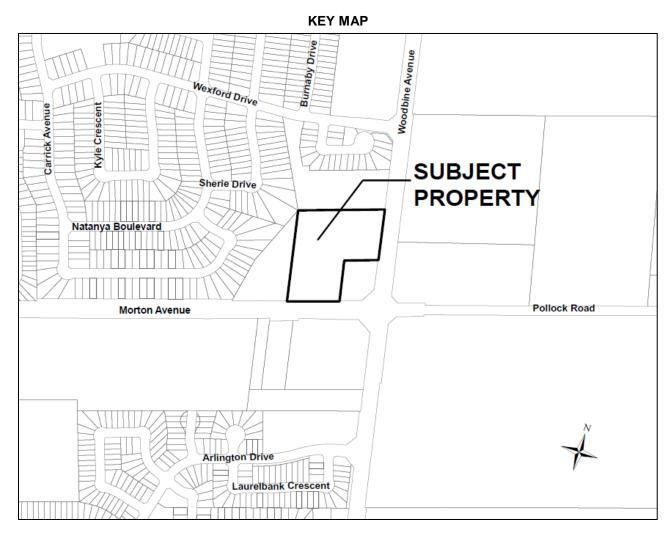

ADDRESS:24434 Woodbine AvenueLEGAL DESCRIPTION:Part Lot 11, Concession 3 (NG)WARD (COUNCILLOR):Ward 2 (Dan Fellini)

Applications for an Official Plan Amendment and a Zoning By-law Amendment have been submitted by Martin Rendl Associates on behalf of MTCO Holdings Inc. to facilitate the construction of a mixed-use retirement community consisting of residential and commercial space. A key map showing the location of the property is provided below and the proposed site plan is attached. Town Files: 02.198 & 03.1150; Direct Inquiries to Dustin Robson, Planner II, at ext. 2326 or drobson@georgina.ca. Please reference the File Number in all communications.