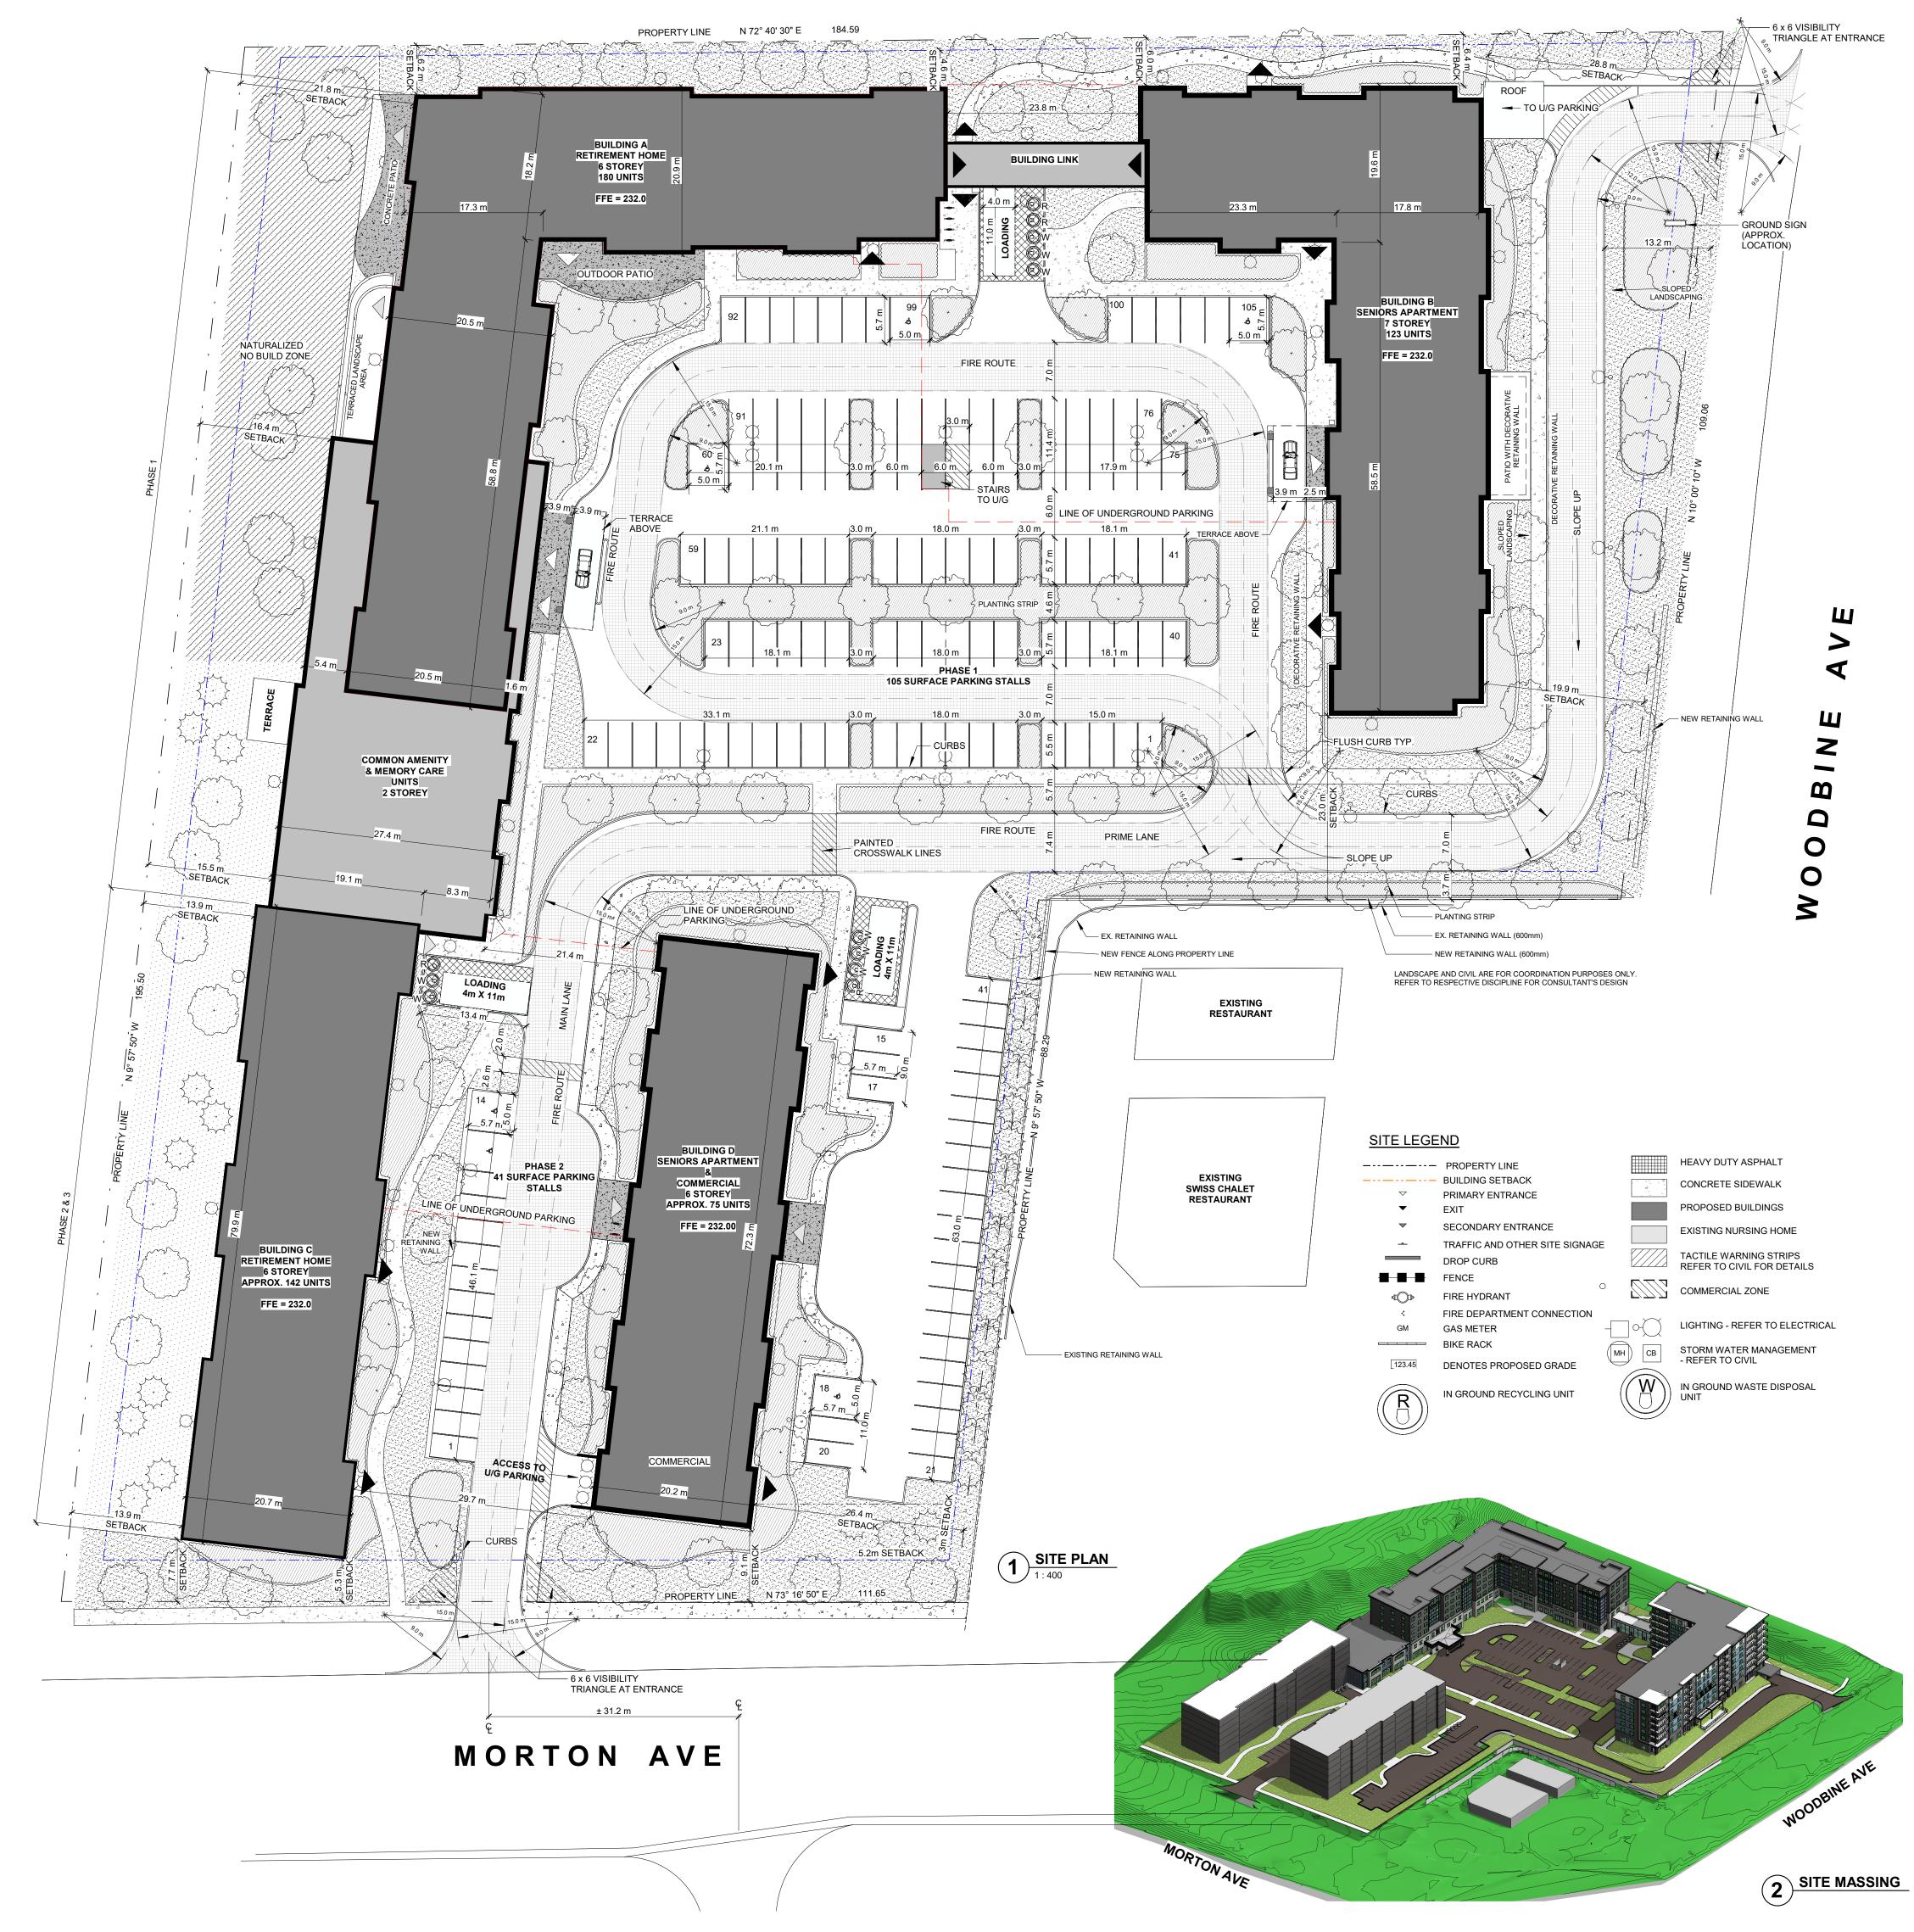

ADDRESS:24434 Woodbine AvenueLEGAL DESCRIPTION:Part Lot 11, Concession 3 (NG)WARD (COUNCILLOR):Ward 2 (Dan Fellini)

Applications for an Official Plan Amendment and a Zoning By-law Amendment have been submitted by Martin Rendl Associates on behalf of MTCO Holdings Inc. to facilitate the construction of a mixed-use retirement community consisting of residential and commercial space. A key map showing the location of the property is provided below and the proposed site plan is attached. Town Files: 02.198 & 03.1150; Direct Inquiries to Dustin Robson, Planner II, at ext. 2326 or drobson@georgina.ca. Please reference the File Number in all communications.

## DATED AT THE TOWN OF GEORGINA THIS 12th DAY OF FEBRUARY, 2020

| SITE DATA                                                 |                                                                        |                                                                    |          |                        |                                                                    |                         |  |
|-----------------------------------------------------------|------------------------------------------------------------------------|--------------------------------------------------------------------|----------|------------------------|--------------------------------------------------------------------|-------------------------|--|
| 24434 WOODBINE AVE, GEO                                   | ORGINA                                                                 | ,<br>                                                              |          |                        |                                                                    |                         |  |
| DATA<br>CURRENT ZONING                                    |                                                                        | REQUIRED                                                           |          |                        |                                                                    | COMMERCIAL (C4-9)       |  |
| ZONING BYLAW                                              |                                                                        |                                                                    |          |                        | COMMERC                                                            |                         |  |
| ZONING                                                    |                                                                        |                                                                    |          |                        |                                                                    |                         |  |
| PERMITTED USE:                                            |                                                                        |                                                                    |          |                        |                                                                    |                         |  |
| LOT AREA (m <sup>2</sup> )                                |                                                                        |                                                                    |          |                        | 2.96 ha (29,598 m²)                                                |                         |  |
| EASEMENT AREA (m <sup>2</sup> )                           |                                                                        |                                                                    |          |                        | 0.24 ha (2418 m²)                                                  |                         |  |
| NATURALIZED NO BUILD ZONE                                 |                                                                        |                                                                    |          |                        | 0.11 ha (1,135.8 m²)                                               |                         |  |
| FRONT YARD (m) (WOODBINE)                                 |                                                                        | 5.0(m)                                                             |          |                        | 21.5 (m)                                                           |                         |  |
| FRONT YARD (m) (MORTON)                                   |                                                                        | 19.0 (m)                                                           |          | 5.3 (m)<br>23.0 (m)    |                                                                    |                         |  |
| FRONT YARD (m) (MORTON)<br>SIDE YARD (m)<br>SIDE YARD (m) |                                                                        | 1.5 (m)<br>3.0 (m)                                                 |          | 28.0 (m)               |                                                                    |                         |  |
| SIDE YARD (m)<br>REAR YARD (m)                            |                                                                        | (m)                                                                |          | 12.3 (m)               |                                                                    |                         |  |
| LANDSCAPING D                                             | ATA -                                                                  | PHASE 1                                                            |          |                        |                                                                    |                         |  |
| DATA                                                      | REQUIRED                                                               |                                                                    |          | PROVIDED               |                                                                    |                         |  |
| LANDSCAPE AREA (percenta                                  | ige)                                                                   |                                                                    |          |                        | 33.3%                                                              |                         |  |
| LANDSCAPE AREA (m <sup>2</sup> )                          | <u> </u>                                                               |                                                                    |          | 9860 (m <sup>2</sup> ) |                                                                    |                         |  |
| BUILDING DATA -                                           | рнδ                                                                    | SE 1                                                               |          |                        |                                                                    |                         |  |
| BUILDING A - RETIREMENT                                   |                                                                        |                                                                    |          | BUILDING               | B - SENIORS                                                        |                         |  |
| BUILDING HEIGHT                                           | 6 ST                                                                   | FOREYS (21m)                                                       |          | BUILDING               | HEIGHT                                                             | 7 STOREYS (24.5m)       |  |
| DENSITY                                                   |                                                                        | 180 UNITS                                                          |          | DENSITY                |                                                                    | 123 UNITS               |  |
| BUILDING AREA                                             |                                                                        | 3,430 m²                                                           |          | BUILDING               | AREA                                                               | 1,963 m²                |  |
| GFA (W/O BASEMENT)                                        |                                                                        | 16,464 m <sup>2</sup>                                              |          | -                      | BASEMENT)                                                          | 13,743 m²               |  |
| GFA (W BASEMENT)                                          |                                                                        | 17,762 m²                                                          |          | GFA (W B               | ASEMENT)                                                           | 14,198 m²               |  |
| TOTAL UNITS PHASE 1 = 30                                  | 3 UNITS                                                                | 6                                                                  |          |                        |                                                                    |                         |  |
| BUILDING DATA -                                           | PHA                                                                    | SE 2 & 3                                                           |          |                        |                                                                    |                         |  |
| BUILDING C - RETIREMENT                                   |                                                                        |                                                                    |          | BUILDING               | D - SENIORS                                                        |                         |  |
| BUILDING HEIGHT                                           | 6 STOREYS (21m)                                                        |                                                                    |          | BUILDING               |                                                                    | 6 STOREYS (21m)         |  |
| DENSITY                                                   |                                                                        | 142 UNITS                                                          |          | DENSITY                | -                                                                  | 75 UNITS                |  |
| BUILDING AREA                                             |                                                                        | 1,531 m²                                                           | BUILDING |                        | AREA                                                               | 1,411 m²                |  |
| GROSS FLOOR AREA                                          |                                                                        | 9,186 m²                                                           |          | GROSS FI               | _OOR AREA                                                          | 8,470 m²                |  |
| TOTAL UNITS PHASE 2 = 217 UNITS                           |                                                                        |                                                                    |          |                        |                                                                    |                         |  |
| UNDERGROUND                                               | PARK                                                                   | (ING - PHAS                                                        | Ε        | 1, 2 & 3               |                                                                    |                         |  |
| PHASE 1                                                   |                                                                        | 3,693 m <sup>2</sup>                                               |          |                        |                                                                    |                         |  |
| PHASE 2 & 3                                               |                                                                        | 3,628 m <sup>2</sup>                                               |          |                        |                                                                    |                         |  |
|                                                           |                                                                        |                                                                    |          |                        |                                                                    |                         |  |
| VEHICLE PARKIN                                            | G DA                                                                   | TA PARKING                                                         | STA      | LL SIZE: 3.            | 0m X 5.7m                                                          |                         |  |
| DATA                                                      |                                                                        | PROPOSED                                                           |          |                        | PROVIDED                                                           |                         |  |
| RESIDENTIAL PARKING                                       | RET                                                                    | IREMENT HOMES                                                      |          |                        | SURFACE = 105 STALLS                                               |                         |  |
| PHASE 1                                                   | SEN                                                                    | = 129 x 0.50 = 64.5<br>NOR APARTMENT                               |          |                        |                                                                    |                         |  |
|                                                           |                                                                        | $= 123 \times 0.80 = 98.4$                                         |          |                        | UNDERG                                                             | UNDERGROUND = 74 STALLS |  |
|                                                           | A                                                                      | SSISTED LIVING =<br>= 51 x0.30 = 15.3                              |          |                        |                                                                    |                         |  |
|                                                           |                                                                        | 01 x0.00 10.0                                                      | 017      |                        |                                                                    |                         |  |
| TOTAL PARKING PHASE 1                                     |                                                                        | 178.2 = 179 STALLS                                                 |          |                        | 179 PARKING STALLS                                                 |                         |  |
| PHASE 2 & 3                                               | RET                                                                    | RETIREMENT HOMES = 0.5 / UNITS                                     |          |                        | SURFACE= 41 STALLS                                                 |                         |  |
|                                                           |                                                                        | = 122 x 0.50 = 61<br>SSISTED LIVING =                              |          |                        | UNDERGROUND =89 STALLS                                             |                         |  |
|                                                           |                                                                        | $= 20 \times 0.30 = 6 S$                                           |          |                        |                                                                    |                         |  |
|                                                           | SEI                                                                    | SENIOR APARTMENTS = .8 / UNIT<br>= 75 x 0.80 = 60 STALLS           |          |                        |                                                                    |                         |  |
| COMMERCIAL PARKING                                        |                                                                        | - 10 x 0.00 - 00 3                                                 | JIA      | LLU                    |                                                                    |                         |  |
| 5 per 95 sq m of non-<br>residential floor area phase 3   | 461 SQ.M. COMMERCIAL FLOOR AREA<br>(5 PER 95 SQ.M.) =25 PARKING STALLS |                                                                    |          |                        |                                                                    | ARKING STALLS           |  |
| TOTAL PARKING PHASE<br>2 & 3                              |                                                                        | 127 PARKING STALLS (RESIDENTIAL)<br>25 PARKING STALLS (COMMERCIAL) |          |                        | 130 PARKING STALLS (RESIDENTIAL)<br>25 PARKING STALLS (COMMERCIAL) |                         |  |
| TOTAL                                                     |                                                                        | 331 PARKING STALLS                                                 |          |                        | 334 PARKING STALLS<br>(INCLUDES BARRIER FREE)                      |                         |  |
| BARRIER FREE PARKING DATA BY-LAW # 500-2011-0009          |                                                                        |                                                                    |          |                        |                                                                    |                         |  |
| BARRIER FREE SIZE: 5.0m                                   |                                                                        | -                                                                  |          |                        |                                                                    | PROVIDED                |  |
| DATA<br>RESIDENTIAL PARKING                               | 170                                                                    | 179 STALLS REQUIRES 3 TO BE                                        |          |                        |                                                                    |                         |  |
| PHASE 1                                                   |                                                                        | BARRIER FREE STALLS                                                |          |                        |                                                                    | ALLS PROVIDED           |  |
|                                                           |                                                                        |                                                                    |          |                        |                                                                    |                         |  |

| DATA                                                                                 | PROPOSED                                           | PROVIDED                                                      |  |
|--------------------------------------------------------------------------------------|----------------------------------------------------|---------------------------------------------------------------|--|
| <b>RESIDENTIAL PARKING</b><br>PHASE 1                                                | 179 STALLS REQUIRES 3 TO BE<br>BARRIER FREE STALLS | 4 BARRIER FREE<br>STALLS PROVIDED                             |  |
| PHASE 2 & 3                                                                          | 127 STALLS REQUIRES 3 TO BE<br>BARRIER FREE STALLS | 3 BARRIER FREE<br>STALLS PROVIDED                             |  |
| <b>COMMERCIAL PARKING</b><br>5 per 95 sq m of non-<br>residential floor area phase 3 | 25 STALLS REQUIRES 2 TO BE<br>BARRIER FREE STALLS  | 2 BARRIER FREE STALLS<br>PROVIDED                             |  |
| TOTAL                                                                                | 8 BARRIER FREE<br>STALLS REQUIRED                  | 9 BARRIER FREE STALLS PROVIDED<br>(INCLUDED IN TOTAL PARKING) |  |

# 24434 WOODBINE AVE, GEORGINA, ON KESWICK SENIORS VILLAGE

# SITE PLAN