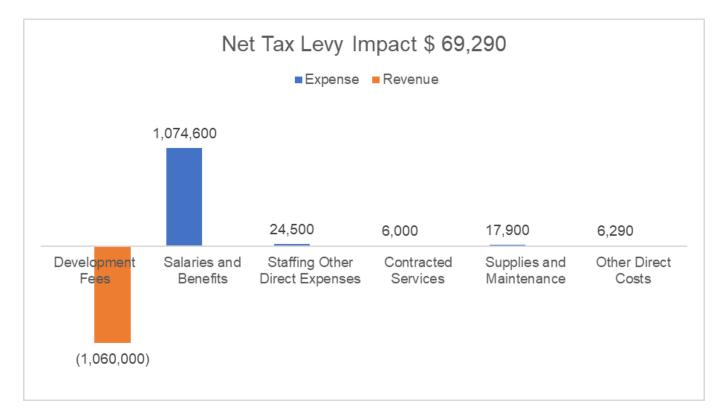

|                                | 2023 BASE<br>BUDGET | GROWTH    | SERVICE LEVEL | SERVICE LEVEL CONTRACTUAL | OTHER | 2023 BUDGET   | ET BUD/BUD %<br>VARIANCE | BUD/BUD \$<br>VARIANCE | COMMENTS                                 |
|--------------------------------|---------------------|-----------|---------------|---------------------------|-------|---------------|--------------------------|------------------------|------------------------------------------|
| Administration                 |                     |           |               |                           |       |               |                          |                        |                                          |
| Revenue                        |                     |           |               |                           |       |               |                          |                        |                                          |
| Development Fees               | (860,000)           | (200,000) | 0             | 0                         |       | 0 (1,060,000) | 000) 23%                 |                        | (200,000) Increase in User Fees          |
| Revenue Total                  | (860,000)           | (200,000) | 0             | 0                         |       | 0 (1,060,000) | 000) 23%                 | 6 (200,000)            |                                          |
| Expense                        |                     |           |               |                           |       |               |                          |                        |                                          |
| Salaries and Benefits          | 1,002,520           | 0         | 0             | 72,080                    |       | 0 1,074,600   | ,600 7%                  |                        | 72,080 Increase in Salaries and Benefits |
| Staffing Other Direct Expenses | 22,500              | 2,000     | 0             | 0                         |       | 0 24          | 24,500 9%                | 2,000                  |                                          |
| Contracted Services            | 6,000               | 0         | 0             | 0                         |       | 0             | 6,000 0%                 | 0                      |                                          |
| Supplies and Maintenance       | 8,000               | 0         | 0             | 0                         |       | 0             | 8,000 0%                 | 0                      |                                          |
| Other Direct Costs             | 1,800               | 0         | 0             | 0                         |       | 0             | 1,800 0%                 | 0                      |                                          |
| Expense Total                  | 1,040,820           | 2,000     | 0             | 72,080                    |       | 0 1,114,900   | ,900 7%                  | 6 74,080               |                                          |
| Administration Total           | 180,820             | (198,000) | 0             | 72,080                    |       | 0 54          | 54,900 -70%              | 6 (125,920)            |                                          |
| Fleet                          |                     |           |               |                           |       |               |                          |                        |                                          |
| Expense                        |                     |           |               |                           |       |               |                          |                        |                                          |
| Supplies and Maintenance       | 9,900               | 0         | 0             | 0                         |       | 6             | 9,900 006,6              | 0                      |                                          |
| Other Direct Costs             | 3,590               | 0         | 0             | 006                       |       | 0             | 4,490 25%                | 006                    |                                          |
| Expense Total                  | 13,490              | 0         | 0             | 006                       |       | 0 14          | 14,390 7%                | 900                    |                                          |
| Fleet Total                    | 13,490              | •         | 0             | 006                       |       | 0 14          | 14,390 7%                | 9006                   |                                          |
| Grand Total                    | 194.310             | (198.000) | G             | 72.980                    |       | 0             | 69.290 -64%              | 6 (125.020)            |                                          |