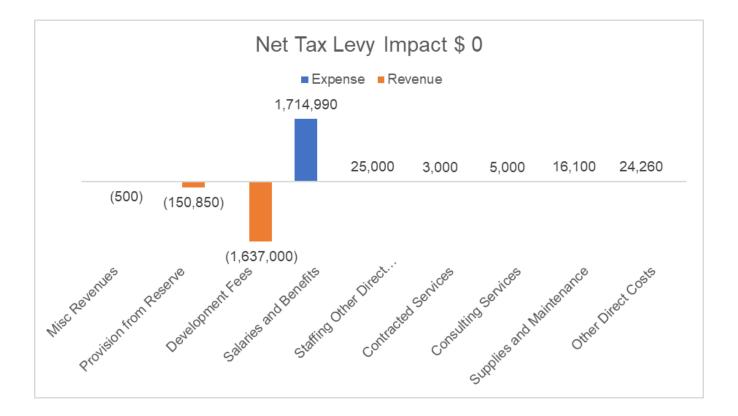

# **2023 OPERATING BUDGET**

Development Services - Building - Budget Details

|                                | 2023 BASE<br>BUDGET | GROWTH    | SERVICE LEVEL | CONTRACTUAL/<br>INFLATIONARY | OTHER    | 2023 BUDGET | BUD/BUD %<br>VARIANCE | BUD/BUD \$ COMMENTS<br>VARIANCE           | NTS          |
|--------------------------------|---------------------|-----------|---------------|------------------------------|----------|-------------|-----------------------|-------------------------------------------|--------------|
| Administration                 |                     |           |               |                              |          |             |                       |                                           |              |
| Revenue                        |                     |           |               |                              |          |             |                       |                                           |              |
|                                |                     | 200 001   |               |                              | ¢        |             | 201                   | Increase in revenue for                   | for          |
| Development Fees               | (1,468,000)         | (169,000) | (             | 0                            | 0        | (1,63       | 12%                   | (169,000) applications and inspections    | pections     |
| Misc Revenues                  | (200)               |           | 0             | 0                            | 0        | (200)       | %0                    | 0                                         |              |
| Provision from Reserve         | (127,090)           |           | 0             | 0 0                          | (23,760) | (150,850)   | 19%                   | (23,760) To fund operating shortfall      | hortfall     |
| Revenue Total                  | (1,595,590)         | (169,000) |               | 0 0                          | (23,760) | (1,788,350) | 12%                   | (192,760)                                 |              |
| Expense                        |                     |           |               |                              |          |             |                       |                                           |              |
| Salaries and Benefits          | 1,527,980           | 3,000     |               | 0 184,010                    | 0        | 1,714,990   | 12%                   | 187,010 Increase in Salaries and Benefits | and Benefits |
| Staffing Other Direct Expenses | 24,000              | 1,500     |               | 0 0                          | (200)    | 25,000      | 4%                    | 1,000                                     |              |
| Consulting Services            | 5,000               |           | 0             | 0 0                          | 0        | 5,000       | %0                    | 0                                         |              |
| Contracted Services            | 3,000               |           | 0             | 0 0                          | 0        | 3,000       | %0                    | 0                                         |              |
| Supplies and Maintenance       | 5,500               | 2,000     |               | 0 0                          | (1,000)  | 6,500       | 18%                   | 1,000                                     |              |
| Other Direct Costs             | 13,500              |           | 0             | 0 0                          | 2,000    | 15,500      | 15%                   | 2,000                                     |              |
| Expense Total                  | 1,578,980           | 6,500     |               | 0 184,010                    | 500      | 1,769,990   | 12%                   | 191,010                                   |              |
| Administration Total           | (16,610)            | (162,500) |               | 0 184,010                    | (23,260) | (18,360)    | 11%                   | (1,750)                                   |              |
| Fleet                          |                     |           |               |                              |          |             |                       |                                           |              |
| Expense                        |                     |           |               |                              |          |             |                       |                                           |              |
| Supplies and Maintenance       | 9,600               |           | 0             | 0                            | 0        | 9,600       | %0                    | 0                                         |              |
| Other Direct Costs             | 7,010               |           | 0             | 0 1,750                      | 0        | 8,760       | 25%                   | 1,750                                     |              |
| Expense Total                  | 16,610              |           | 0             | 0 1,750                      | 0        | 18,360      | 11%                   | 1,750                                     |              |
| Fleet Total                    | 16,610              |           | 0             | 0 1,750                      | 0        | 18,360      | 11%                   | 1,750                                     |              |
| Grand Total                    | •                   | (162,500) |               | 0 185,760                    | (23,260) | 0           |                       | 0                                         |              |
|                                |                     |           |               |                              |          |             |                       |                                           |              |