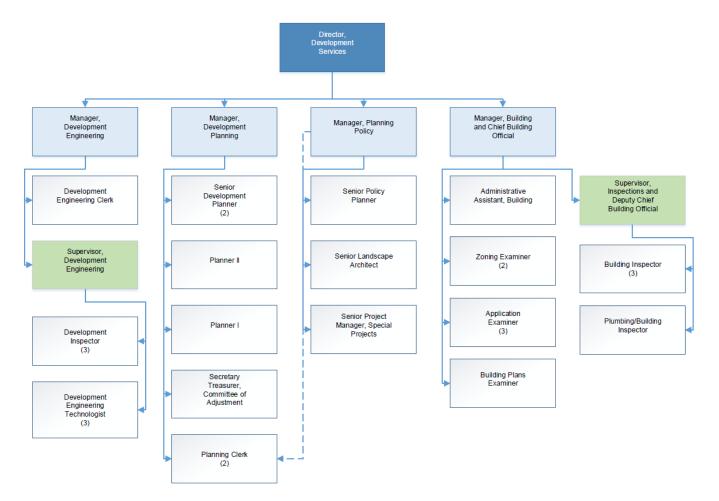

lopment applications for an international trucking company on a site in the southerly portion of the business park. In the northerly portion of the business park, a revised plan of subdivision was approved and site works are well advanced for the construction of the first large industrial building in the business park, which will front onto Woodbine Avenue. Interest in residential development in Keswick also remains strong with the submission of applications for draft plans of subdivision for 404 units north of Ravenshoe Road and 223 units south of Old Homestead Road in Keswick. Several residential infill projects of varying sizes in Keswick are also in process, along with a number of smaller redevelopment and consent applications in both Keswick and Sutton.



# **Organizational Chart**



## Divisions

- Building Division
- Development Engineering Division
- Development Planning Division
- Planning Policy Division



- Continue the review, assessment and adjustment of current department procedures and practices to ensure compliance with all legislative requirements under the Ontario Building Code, Bill 108, Bill 109, Bill 23, the Planning Act, the Municipal Act, other related regulations, by-laws and administrative policies
- Monitor and assess the implementation of online building and other development applications in order to enhance customer service and improve processing timelines
- Continue to support the process of obtaining a Development Tracking System in the earliest possible timeframe
- Continue to dedicate required resources to support the implementation of the