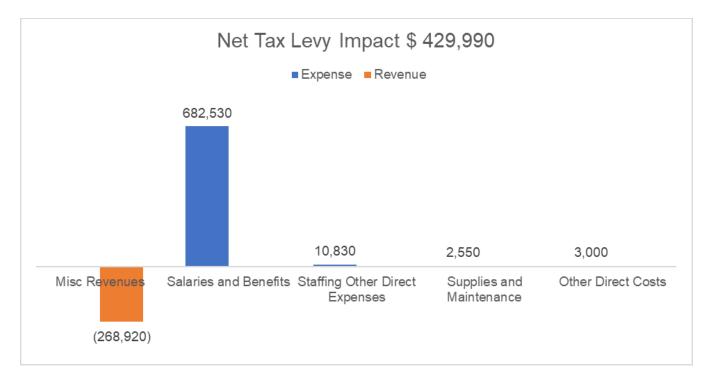

Development Services - Department Administration - Budget Details

|                                | 2023 BASE<br>BUDGET | GROWTH | SERVICE LEVEL | CONTRACTUAL/<br>INFLATIONARY | OTHER | 2023 BUDGET | BUD/BUD %<br>VARIANCE | BUD/BUD \$<br>VARIANCE | COMMENTS                 |
|--------------------------------|---------------------|--------|---------------|------------------------------|-------|-------------|-----------------------|------------------------|--------------------------|
| Administration                 |                     |        |               |                              |       |             |                       |                        |                          |
| Expense                        |                     |        |               |                              |       |             |                       |                        |                          |
|                                |                     |        |               |                              |       |             |                       | u                      | Increase in Salaries and |
| Salaries and Benefits          | 207,700             |        | 0 0           | 34,590                       |       | 0 242,290   | 17%                   | 34,590 Benefits        | nefits                   |
| Staffing Other Direct Expenses | 4,360               |        | 0             | 0                            |       | 0 4,360     | %0                    | 0                      |                          |
| Other Direct Costs             | 006                 |        | 0             | 0                            |       | 006 0       | %0                    | 0                      |                          |
| Expense Total                  | 212,960             |        | 0             | 34,590                       |       | 0 247,550   | 16%                   | 34,590                 |                          |
| Administration Total           | 212,960             |        | 0             | 34,590                       |       | 0 247,550   | 16%                   | 34,590                 |                          |
| Grand Total                    | 212,960             |        | 0             | 34,590                       |       | 0 247,550   | 16%                   | 34,590                 |                          |