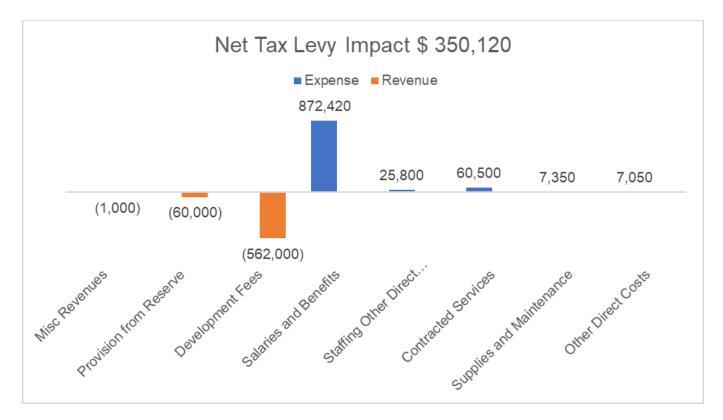

# **2023 OPERATING BUDGET**

Development Services - Building - Budget Details

|                                | 2023 BASE<br>BUDGET | GROWTH    | SERVICE LEVEL | CONTRACTUAL/<br>INFLATIONARY | OTHER    | 2023 BUDGET | BUD/BUD %<br>VARIANCE | BUD/BUD \$ COMMENTS<br>VARIANCE           | NTS          |
|--------------------------------|---------------------|-----------|---------------|------------------------------|----------|-------------|-----------------------|-------------------------------------------|--------------|
| Administration                 |                     |           |               |                              |          |             |                       |                                           |              |
| Revenue                        |                     |           |               |                              |          |             |                       |                                           |              |
|                                |                     | 200 001   |               |                              | ¢        |             | 201                   | Increase in revenue for                   | for          |
| Development Fees               | (1,468,000)         | (169,000) | (             | 0                            | 0        | (1,63       | 12%                   | (169,000) applications and inspections    | pections     |
| Misc Revenues                  | (200)               |           | 0             | 0                            | 0        | (200)       | %0                    | 0                                         |              |
| Provision from Reserve         | (127,090)           |           | 0             | 0 0                          | (23,760) | (150,850)   | 19%                   | (23,760) To fund operating shortfall      | hortfall     |
| Revenue Total                  | (1,595,590)         | (169,000) |               | 0 0                          | (23,760) | (1,788,350) | 12%                   | (192,760)                                 |              |
| Expense                        |                     |           |               |                              |          |             |                       |                                           |              |
| Salaries and Benefits          | 1,527,980           | 3,000     |               | 0 184,010                    | 0        | 1,714,990   | 12%                   | 187,010 Increase in Salaries and Benefits | and Benefits |
| Staffing Other Direct Expenses | 24,000              | 1,500     |               | 0 0                          | (200)    | 25,000      | 4%                    | 1,000                                     |              |
| Consulting Services            | 5,000               |           | 0             | 0 0                          | 0        | 5,000       | %0                    | 0                                         |              |
| Contracted Services            | 3,000               |           | 0             | 0 0                          | 0        | 3,000       | %0                    | 0                                         |              |
| Supplies and Maintenance       | 5,500               | 2,000     |               | 0 0                          | (1,000)  | 6,500       | 18%                   | 1,000                                     |              |
| Other Direct Costs             | 13,500              |           | 0             | 0 0                          | 2,000    | 15,500      | 15%                   | 2,000                                     |              |
| Expense Total                  | 1,578,980           | 6,500     |               | 0 184,010                    | 500      | 1,769,990   | 12%                   | 191,010                                   |              |
| Administration Total           | (16,610)            | (162,500) |               | 0 184,010                    | (23,260) | (18,360)    | 11%                   | (1,750)                                   |              |
| Fleet                          |                     |           |               |                              |          |             |                       |                                           |              |
| Expense                        |                     |           |               |                              |          |             |                       |                                           |              |
| Supplies and Maintenance       | 9,600               |           | 0             | 0                            | 0        | 9,600       | %0                    | 0                                         |              |
| Other Direct Costs             | 7,010               |           | 0             | 0 1,750                      | 0        | 8,760       | 25%                   | 1,750                                     |              |
| Expense Total                  | 16,610              |           | 0             | 0 1,750                      | 0        | 18,360      | 11%                   | 1,750                                     |              |
| Fleet Total                    | 16,610              |           | 0             | 0 1,750                      | 0        | 18,360      | 11%                   | 1,750                                     |              |
| Grand Total                    | •                   | (162,500) |               | 0 185,760                    | (23,260) | 0           |                       | 0                                         |              |
|                                |                     |           |               |                              |          |             |                       |                                           |              |