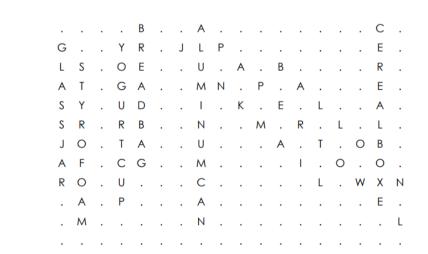

# Sort the Items

**Directions:** Use the 'What Goes Where' search tool on the Recycle Coach Mobile App to sort these items correctly. Draw a line from each item to the correct bin.

**Directions:** Find and circle all the listed gardening items that are hidden in the grid. Then look up each item in the 'What Goes Where' search tool on the Mobile App. Check the box if it is recyclable.

- Balloon Glass Jar Styrofoam
- Bread Bag Junk Mail Yogurt Cup