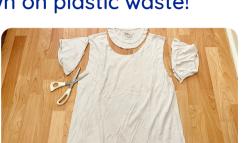

### **T-Shirt Reusable Bag**

Be your own textile recycler while cutting down on plastic waste!

First cut the arms off of an old T-shirt. Then cut the neck hole wider

Then cut 2-3" slits about 1" apart across the bottom of the shirt.

Use your new reusable bag for you shopping trips!