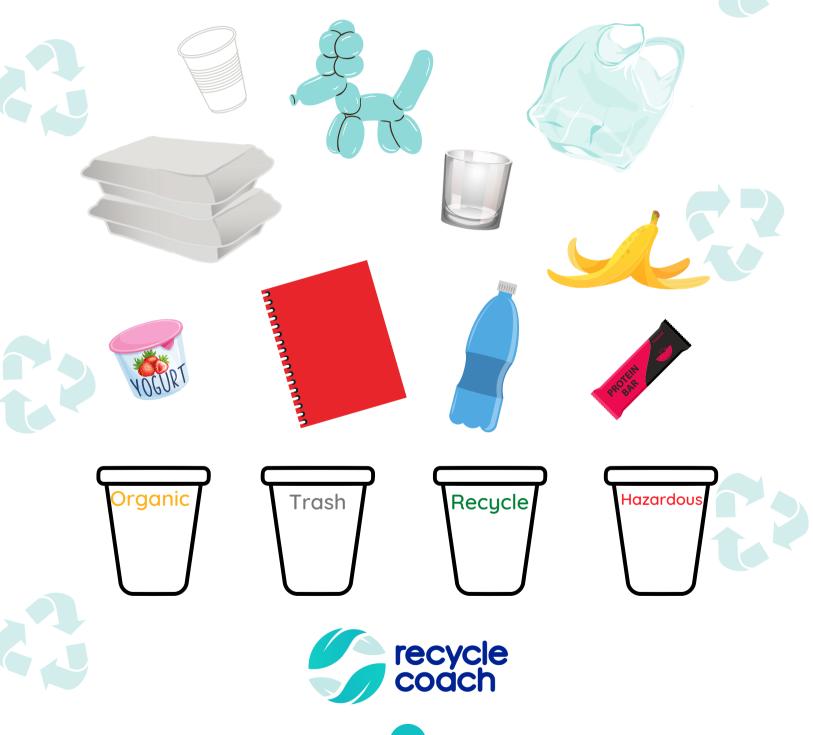

# Sort the Items

**Directions:** Use the 'What Goes Where' search tool on the Recycle Coach Mobile App to sort these items correctly. Draw a line from each item to the correct bin.

**Directions:** Find and circle all the listed gardening items that are hidden in the grid. Then look up each item in the 'What Goes Where' search tool on the Mobile App. Check the box if it is recyclable.