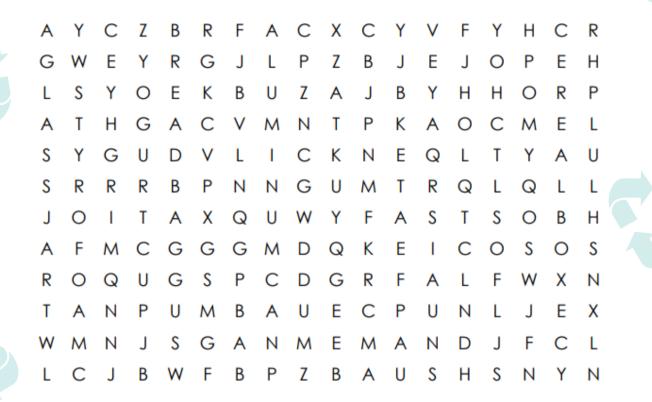

# Sort the Items

**Directions:** Use the 'What Goes Where' search tool on the Recycle Coach Mobile App to sort these items correctly. Draw a line from each item to the correct bin.

**Directions:** Find and circle all the listed gardening items that are hidden in the grid. Then look up each item in the 'What Goes Where' search tool on the Mobile App. Check the box if it is recyclable.

- Balloon Glass Jar Styrofoam
- Bread Bag Junk Mail Yogurt Cup