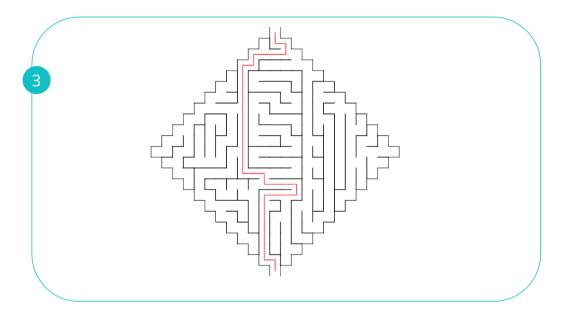

### Maze

**Directions**: Can you get the aluminum can through the maze and to the recycling bin? If you've reached a garbage bag, you've gone the wrong way!