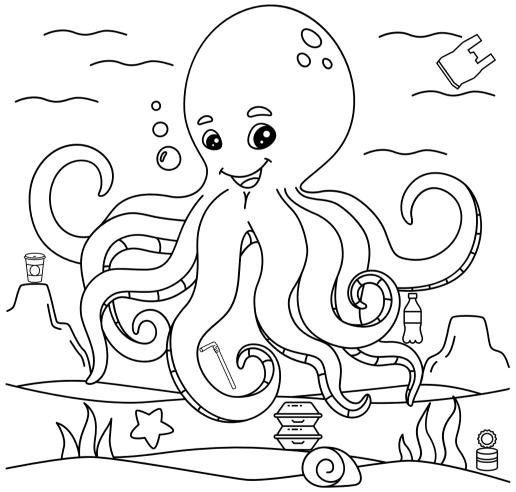

# Hidden Picture

**Directions**: Find the following hidden items in the picture. Then look up these items in the Recycle Coach App to find out if they are accepted in your local program. Check the box if it is recyclable. Always dispose of items correctly to keep waste out of our oceans.

| Plastic Bottle | Tin Can | Plastic Bag            |
|----------------|---------|------------------------|
| Coffee Cup     | Straw   | Styrofoam<br>Container |
|                |         | Comanion               |