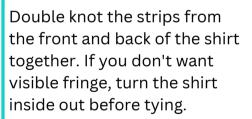

### **T-Shirt Reusable Bag**

Be your own textile recycler while cutting down on plastic waste!

First cut the arms off of an old T-shirt. Then cut the neck hole wider

Then cut 2-3" slits about 1" apart across the bottom of the shirt.