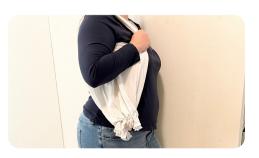

### **T-Shirt Reusable Bag**

Be your own textile recycler while cutting down on plastic waste!

First cut the arms off of an old T-shirt. Then cut the neck hole wider

Then cut 2-3" slits about 1" apart across the bottom of the shirt.

Use your new reusable bag for you shopping trips!