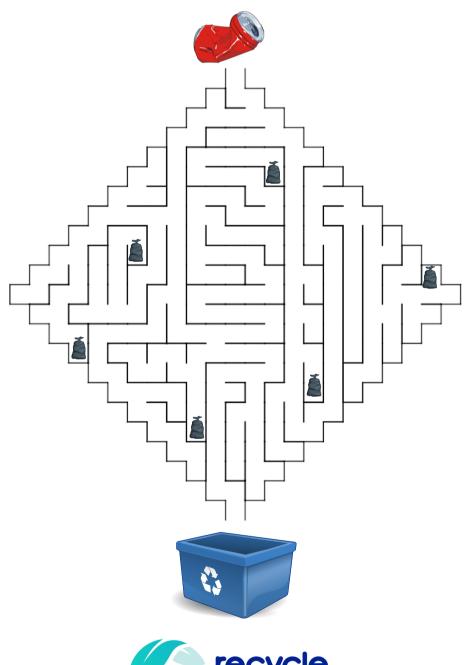

### Maze

**Directions**: Can you get the aluminum can through the maze and to the recycling bin? If you've reached a garbage bag, you've gone the wrong way!