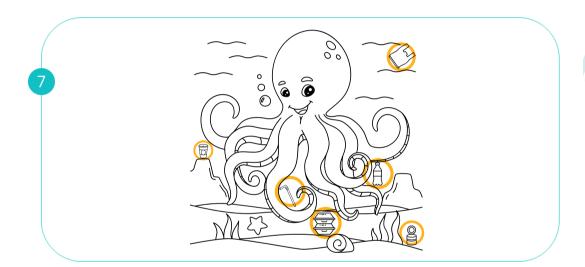

# Hidden Picture

**Directions**: Find the following hidden items in the picture. Then look up these items in the Recycle Coach App to find out if they are accepted in your local program. Check the box if it is recyclable. Always dispose of items correctly to keep waste out of our oceans.

| Plastic Bottle | Tin Can | Plastic Bag            |
|----------------|---------|------------------------|
| Coffee Cup     | Straw   | Styrofoam<br>Container |
|                |         | Comanion               |