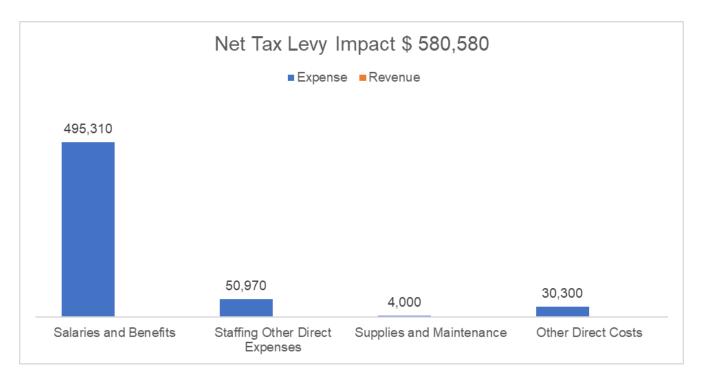

## 2023 Budgeted Expenditures and Revenues

# **2023 OPERATING BUDGET**

Department of the Mayor and Council - Budget Details

|                                | 2023 BASE<br>BUDGET | GROWTH | SERVICE LEVEL | CONTRACTUAL/<br>- INFLATIONARY | OTHER   | 2023 BUDGET | BUD/BUD %<br>VARIANCE | BUD/BUD \$<br>VARIANCE | COMMENTS                 |
|--------------------------------|---------------------|--------|---------------|--------------------------------|---------|-------------|-----------------------|------------------------|--------------------------|
| Mayor and Council              |                     |        |               |                                |         |             |                       |                        |                          |
| Expense                        |                     |        |               |                                |         |             |                       |                        |                          |
|                                |                     |        |               |                                |         |             |                       |                        | Increase in Salaries and |
| Salaries and Benefits          | 403,200             |        | 0             | 0 92,110                       | 0       | 495,310     | 23%                   | 92,110 [               | 92,110 Benefits          |
| Staffing Other Direct Expenses | 50,970              |        | 0             | 0                              | 0       | 50,970      | %0                    | 0                      |                          |
| Supplies and Maintenance       | 4,000               |        | 0             | 0                              | 0       | 4,000       | %0                    | 0                      |                          |
| Other Direct Costs             | 32,300              |        | 0             | 0                              | (2,000) |             | %9-                   | (2,000)                |                          |
| Expense Total                  | 490,470             |        | 0             | 0 92,110                       | (2,000) | 580,580     | 18%                   | 90,110                 |                          |
| Mayor and Council Total        | 490,470             |        | 0             | 0 92,110                       | (2,000) | 580,580     | 18%                   | 90,110                 |                          |
| Grand Total                    | 490,470             |        | 0             | 0 92,110                       | (2,000) | 580,580     | 18%                   | 90,110                 |                          |