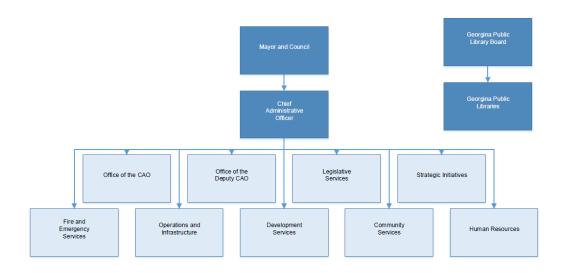

its term of office. Combined with the Town's Official Plan and sub-strategies, it functions as a critical and overarching document that guides decisions, priorities and activities at the Town. The 2023 – 2027 Strategic Plan will be a culmination of ideas, different perspectives and strategic thinking. The plan will engage the community, embrace opportunities, identify challenges and leverage assets to help the community grow.

There are many things that set Georgina apart from other communities including its rich cultural heritage, access to Lake Simcoe, proximity to the Greater Toronto Area, and the balance of rural and urban lifestyle. Working together, Council will build on these strengths in planning for the future.



### OFFICE OF THE MAYOR AND COUNCIL

### **Organizational Chart**



## 2023 Budgeted Expenditures and Revenues







# **2023 OPERATING BUDGET**

Department of the Mayor and Council - Budget Details

|                                | 2023 BASE<br>BUDGET | GROWTH | SERVICE LEVEL | CONTRACTUAL/<br>- INFLATIONARY | OTHER   | 2023 BUDGET | BUD/BUD %<br>VARIANCE | BUD/BUD \$<br>VARIANCE | COMMENTS                 |
|--------------------------------|---------------------|--------|---------------|--------------------------------|---------|-------------|-----------------------|------------------------|--------------------------|
| Mayor and Council              |                     |        |               |                                |         |             |                       |                        |                          |
| Expense