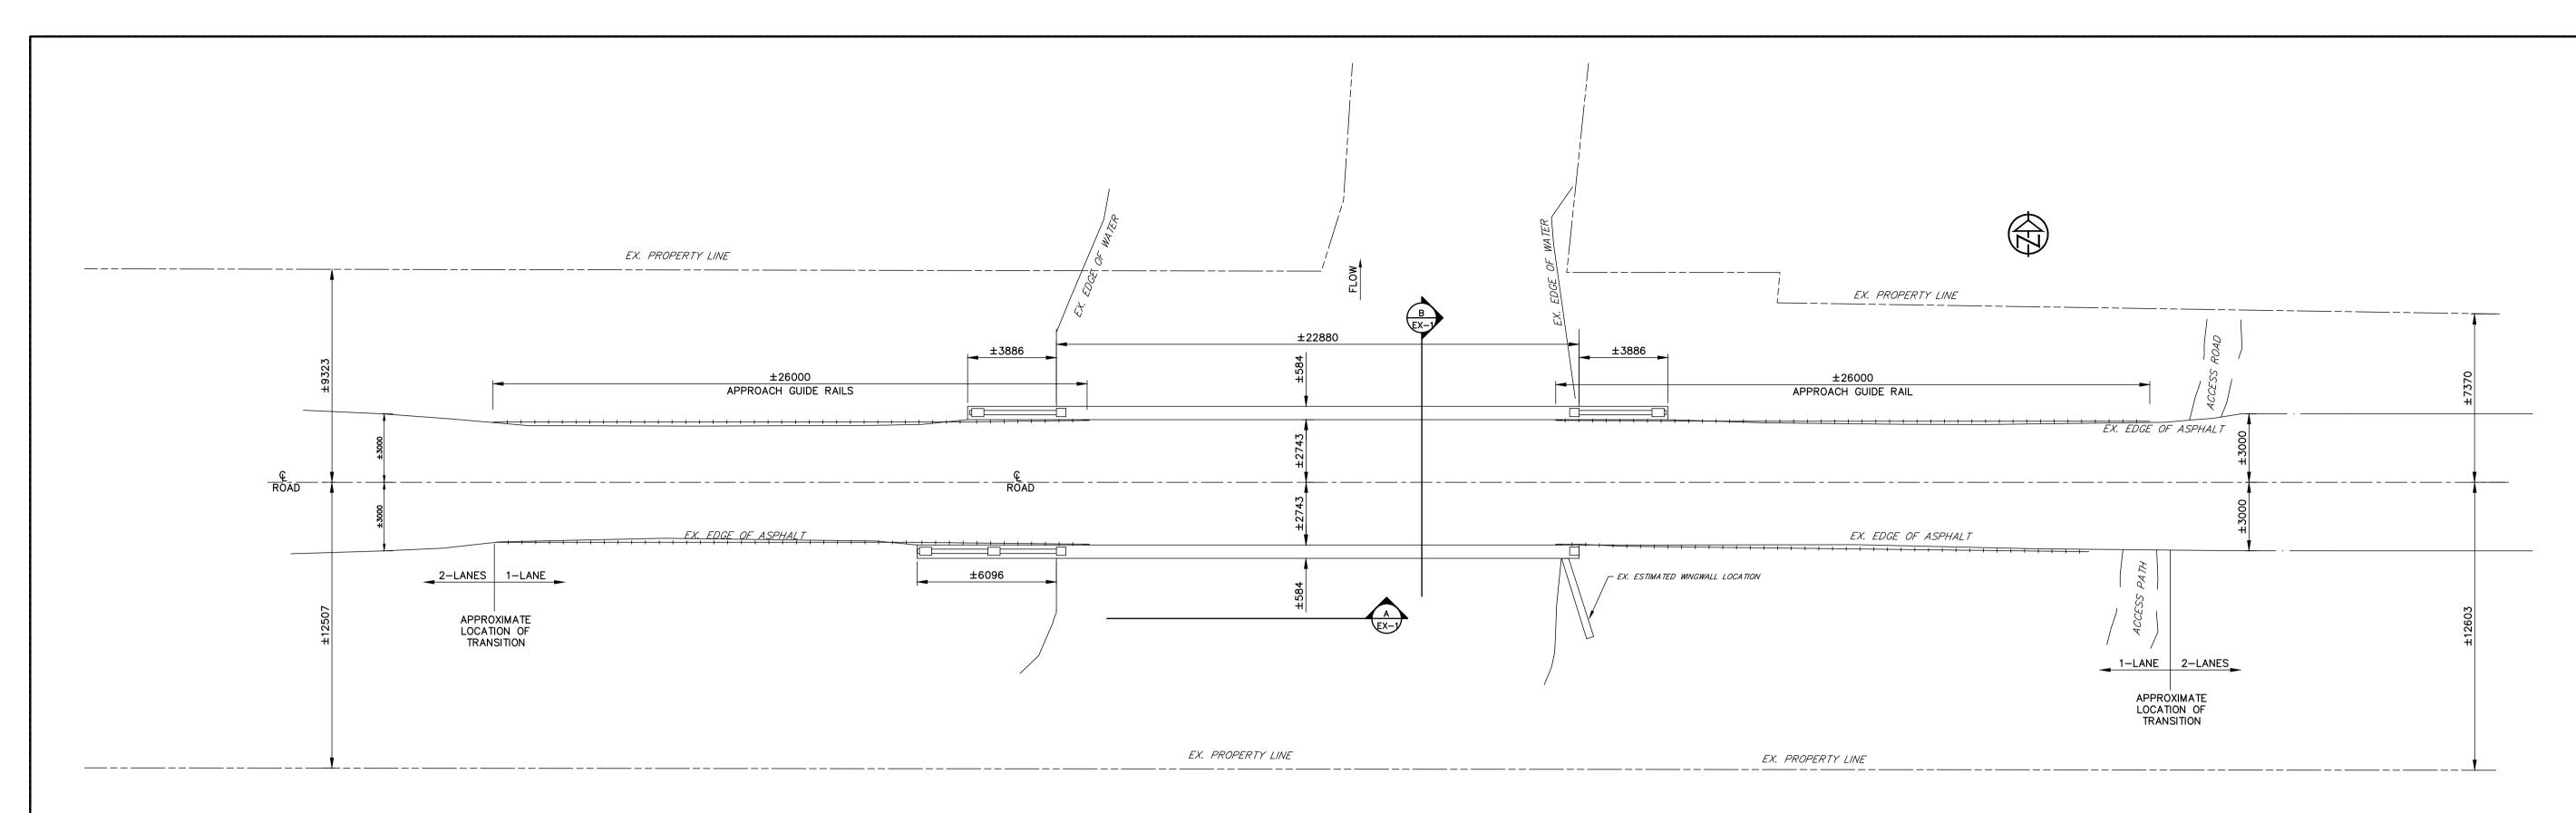

Appendix D: Existing Site Plan

## NOTES:

- 1. THIS DRAWING WAS PREPARED BASED ON THE ORIGINAL DRAWINGS (JUNE-1925) AND REHABILITATION DRAWINGS (JULY-1988), PROVIDED BY THE TOWN OF
- THE PROPERTY LINES WERE OBTAINED FROM YORK REGION—GIS MAPS AND ARE REPRESENTATIVE ONLY.
- THE ROADWAY TRANSITIONS FROM 2-LANE ON THE APPROACHES TO 1-LANE ACROSS THE BRIDGE.