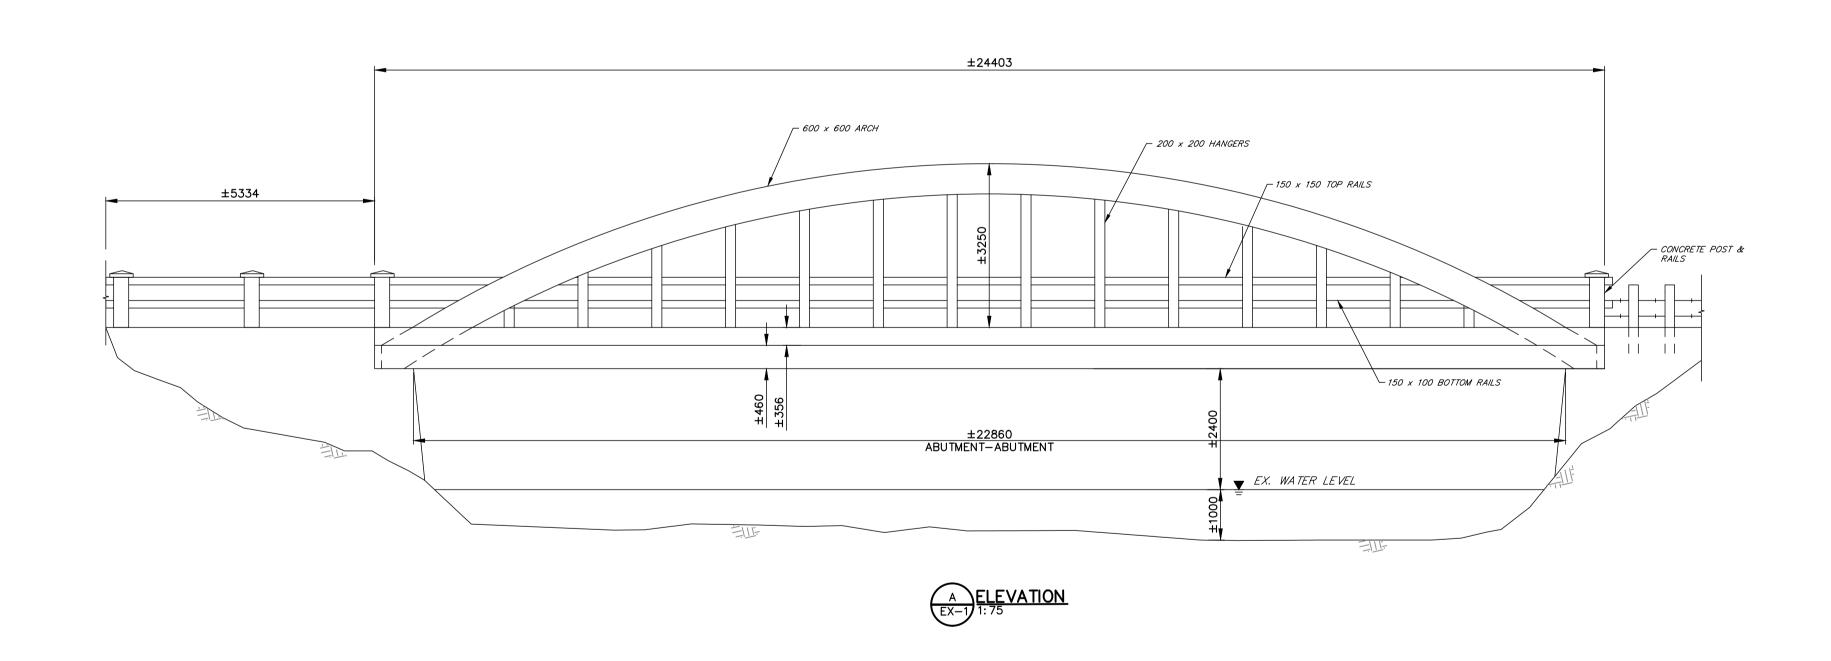

## NOTES:

- 1. THIS DRAWING WAS PREPARED BASED ON THE ORIGINAL DRAWINGS (JUNE-1925) AND REHABILITATION DRAWINGS (JULY-1988), PROVIDED BY THE TOWN OF
- THE PROPERTY LINES WERE OBTAINED FROM YORK REGION—GIS MAPS AND ARE REPRESENTATIVE ONLY.
- THE ROADWAY TRANSITIONS FROM 2-LANE ON THE APPROACHES TO 1-LANE ACROSS THE BRIDGE.