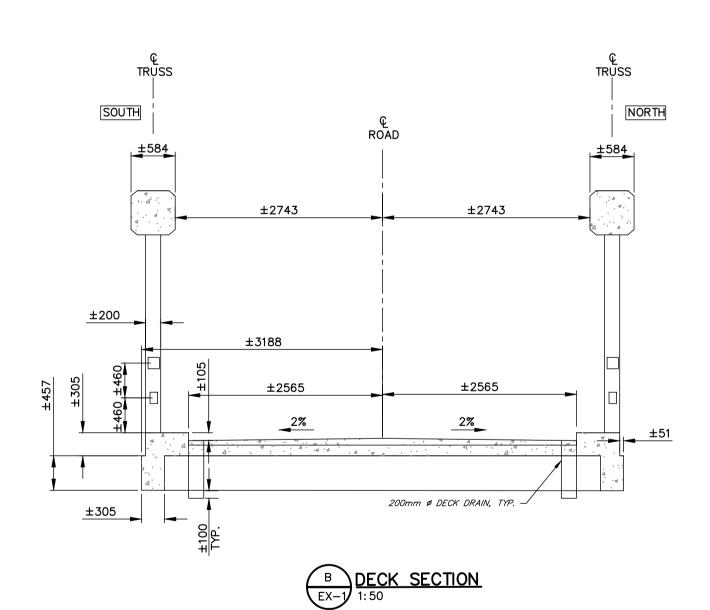

## NOTES:

- 1. THIS DRAWING WAS PREPARED BASED ON THE ORIGINAL DRAWINGS (JUNE-1925) AND REHABILITATION DRAWINGS (JULY-1988), PROVIDED BY THE TOWN OF
- THE PROPERTY LINES WERE OBTAINED FROM YORK REGION—GIS MAPS AND ARE REPRESENTATIVE ONLY.
- THE ROADWAY TRANSITIONS FROM 2-LANE ON THE APPROACHES TO 1-LANE ACROSS THE BRIDGE.