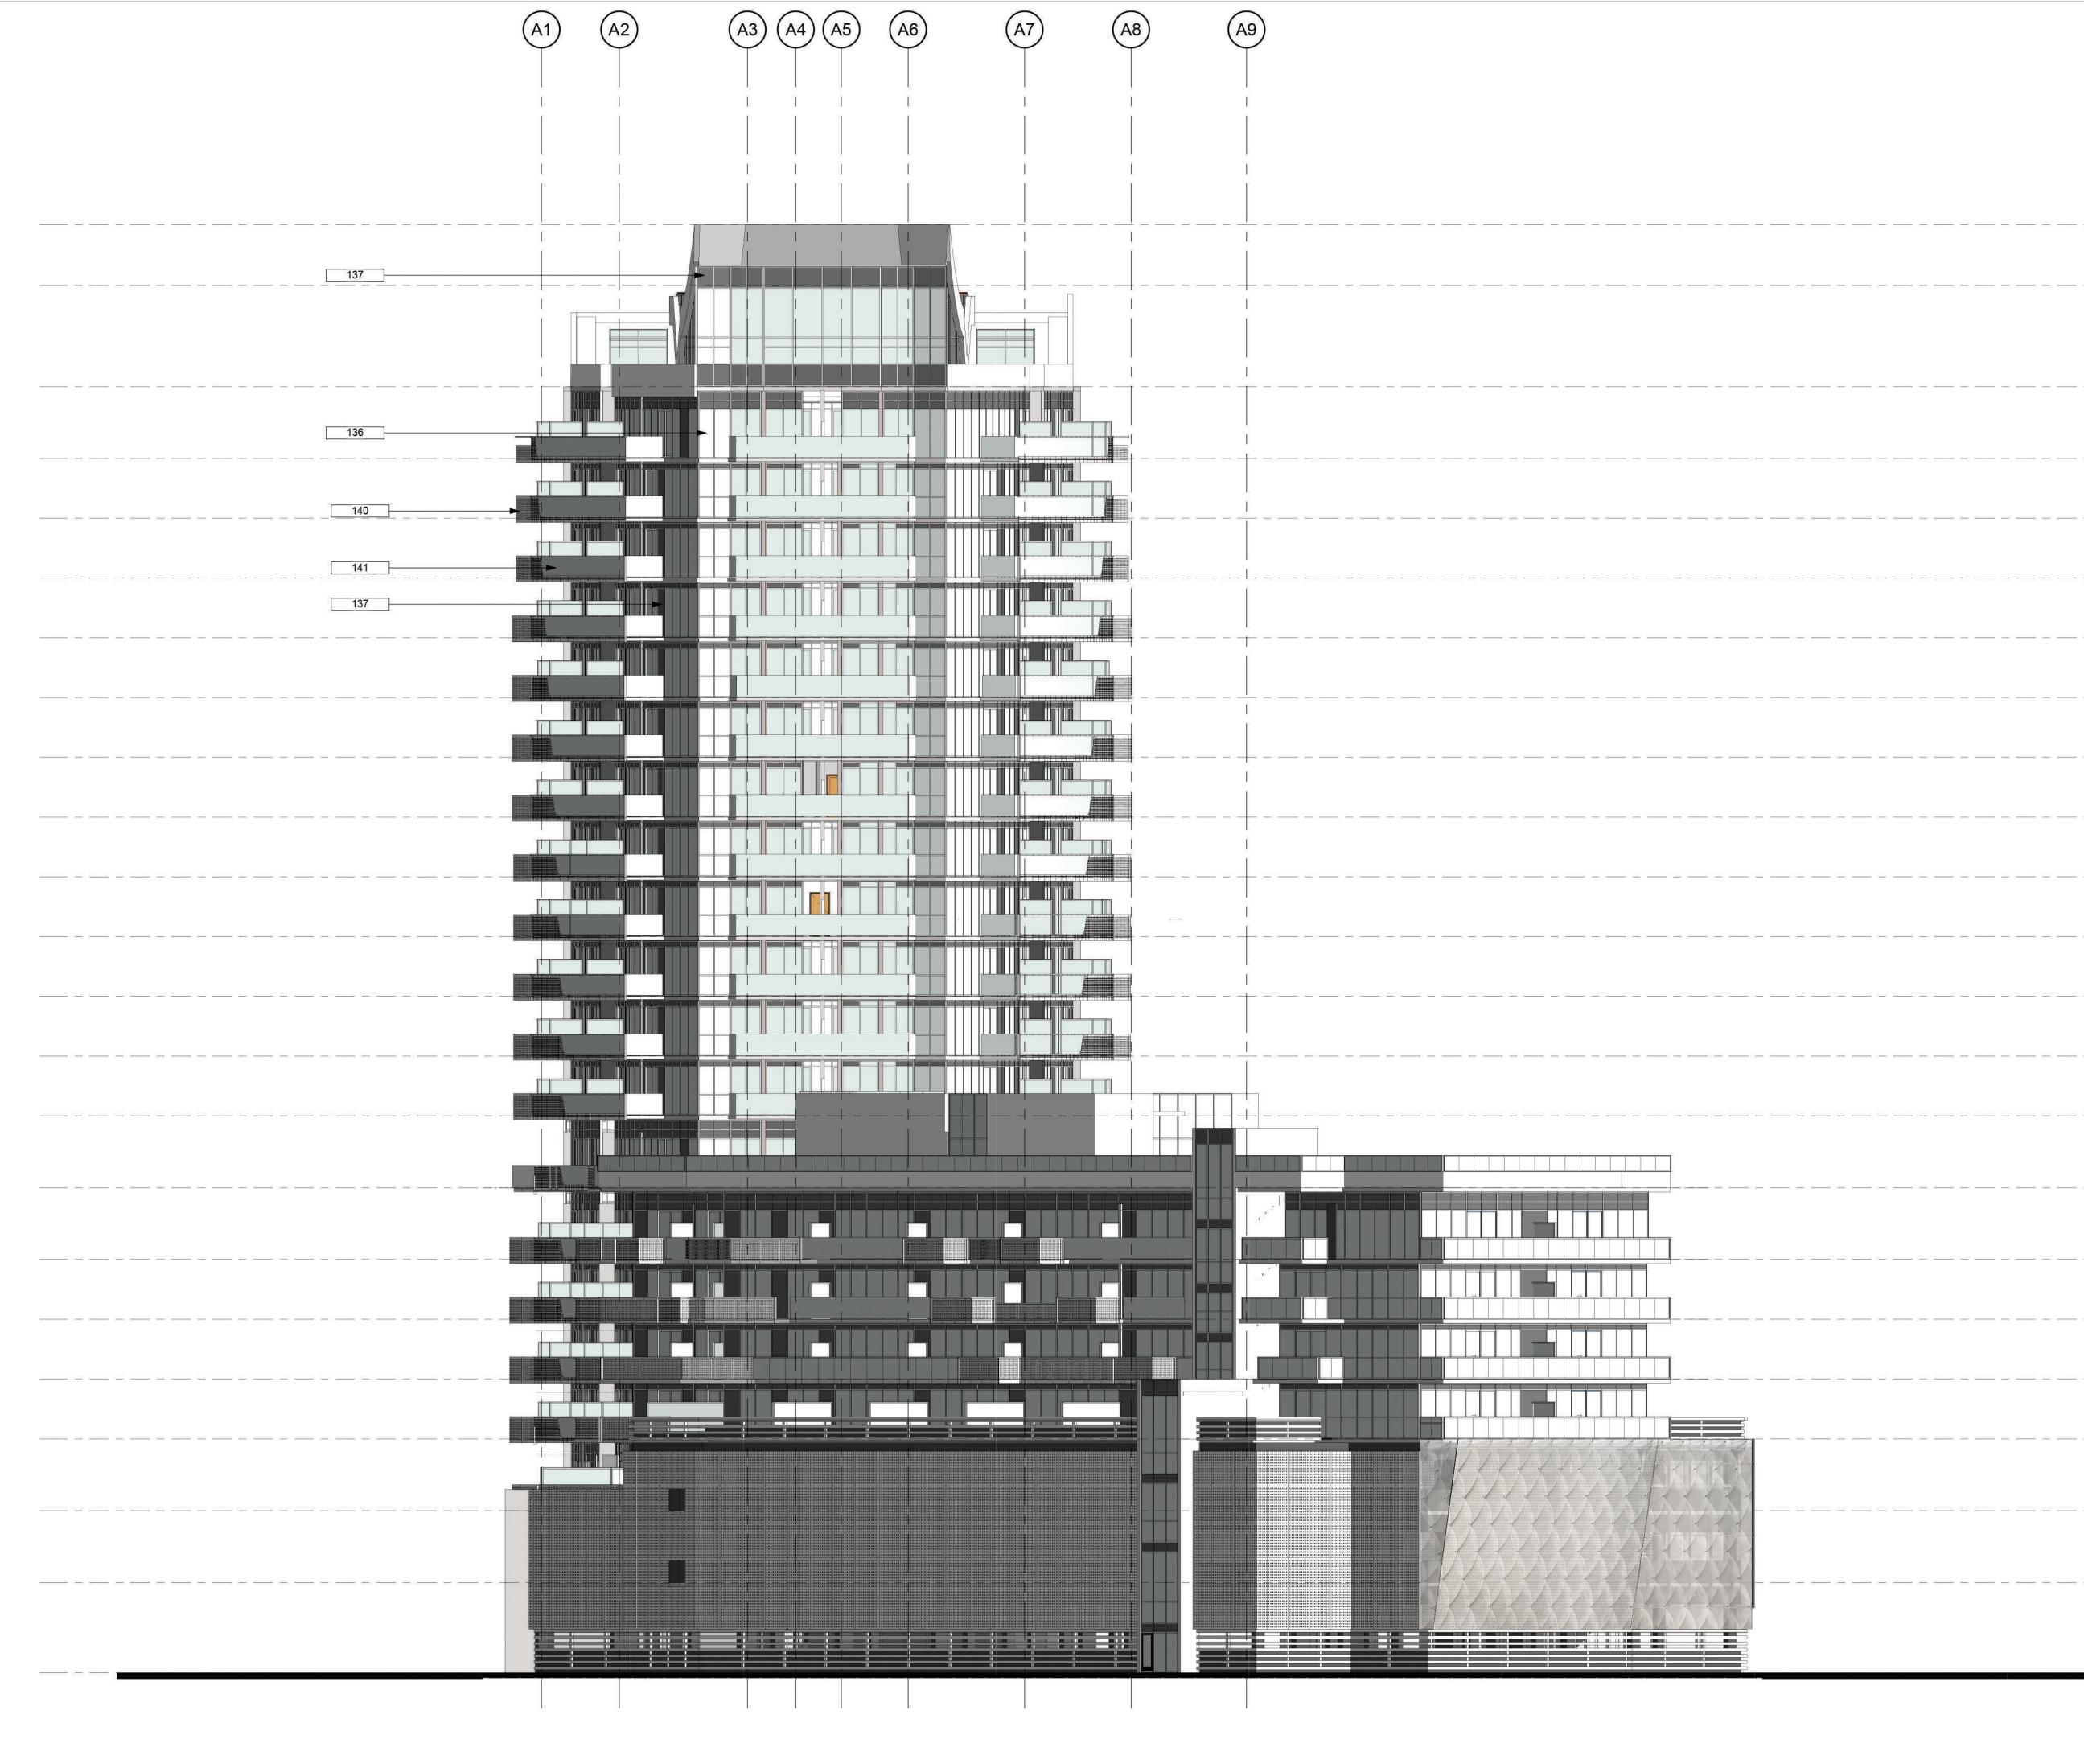

Official Plan Amendment and Zoning By-law Amendment applications have been submitted by Innovative Planning Solutions on behalf of 2833367 Ontario Ltd. to facilitate a 380 unit apartment building and a 808 square metre commercial building. The apartment building is proposed to have a 7 storey podium (to contain a combination of parking and residential units) and a 20 storey tower (13 storeys atop the podium). The commercial building is proposed to have 2 storeys.

The proposed development concept plan and elevations are attached to this notice.

Town Files: 02.207 / 03.1180. Direct inquiries to Connor McBride, Senior Development Planner at ext. 2275, e-mail address - <u>cmcbride@georgina.ca.</u> or Sean Lapenna, Senior Development Planner at ext. 2327, e-mail address

# EXTERIOR ELEVATION LEGEND

- 136 WINDOW WALL SYSTEM VISION GLASS SUPER SILVER
- 137 WINDOW WALL SYSTEM METAL PANEL DARK GRAY
- 138 PERFORATED ALUMINIUM PANEL WHITE
- 139 PERFORATED ALUMINIUM FISH SCALE PANEL LIGHT BEIGE
- 140 ALUMINUM GUARD RAIL WITH PERFORATED ALUMINIUM PANEL WHITE
- 141 ALUMINUM GUARD RAIL WITH CLEAR TEMPERED GLAZING SUPER SILVER
- 142 STOREFRONT GLAZING SUPER SILVER
- 143 PORCELAIN STONE LIGHT BEIGE
- 150 LOUVER PANEL WITH 50% OPEN AIR WHITE

KESWICK, ONTARIO 230 & 240 CAMERON CRESCENT

DRAWING TITLE **EXTERIOR ELEVATION -**EAST

- T/O MECH. PENTHOUSE 64250 / 210' 9 1/2"
- T/O 20TH FLOOR 60700 / 199' 1 3/4"
- T/O 18TH FLOOR 54800 / 179' 9 1/2"
- T/O 17TH FLOOR 51850 / 170' 1 3/8"
- T/O 15TH FLOOR 45950 / 150' 9"

- T/O 12TH FLOOR 37100 / 121' 8 5/8"
- T/O 11TH FLOOR 34150 / 112' 0 1/2"
- T/O 10TH FLOOR 31200 / 102' 4 3/8"
- T/O 9TH FLOOR 28250 / 92' 8 1/4"
- T/O 7TH FLOOR 21150 / 69' 4 5/8"
- T/O 6TH FLOOR 18200 / 59' 8 1/2"
- T/O 5TH FLOOR 15250 / 50' 0 3/8"
- T/O 4TH FLOOR 12300 / 40' 4 1/4"
- T/O 3RD FLOOR (P3) 8750 / 28' 8 1/2"
- T/O 2ND FLOOR (P2) 5200 / 17' 0 3/4"