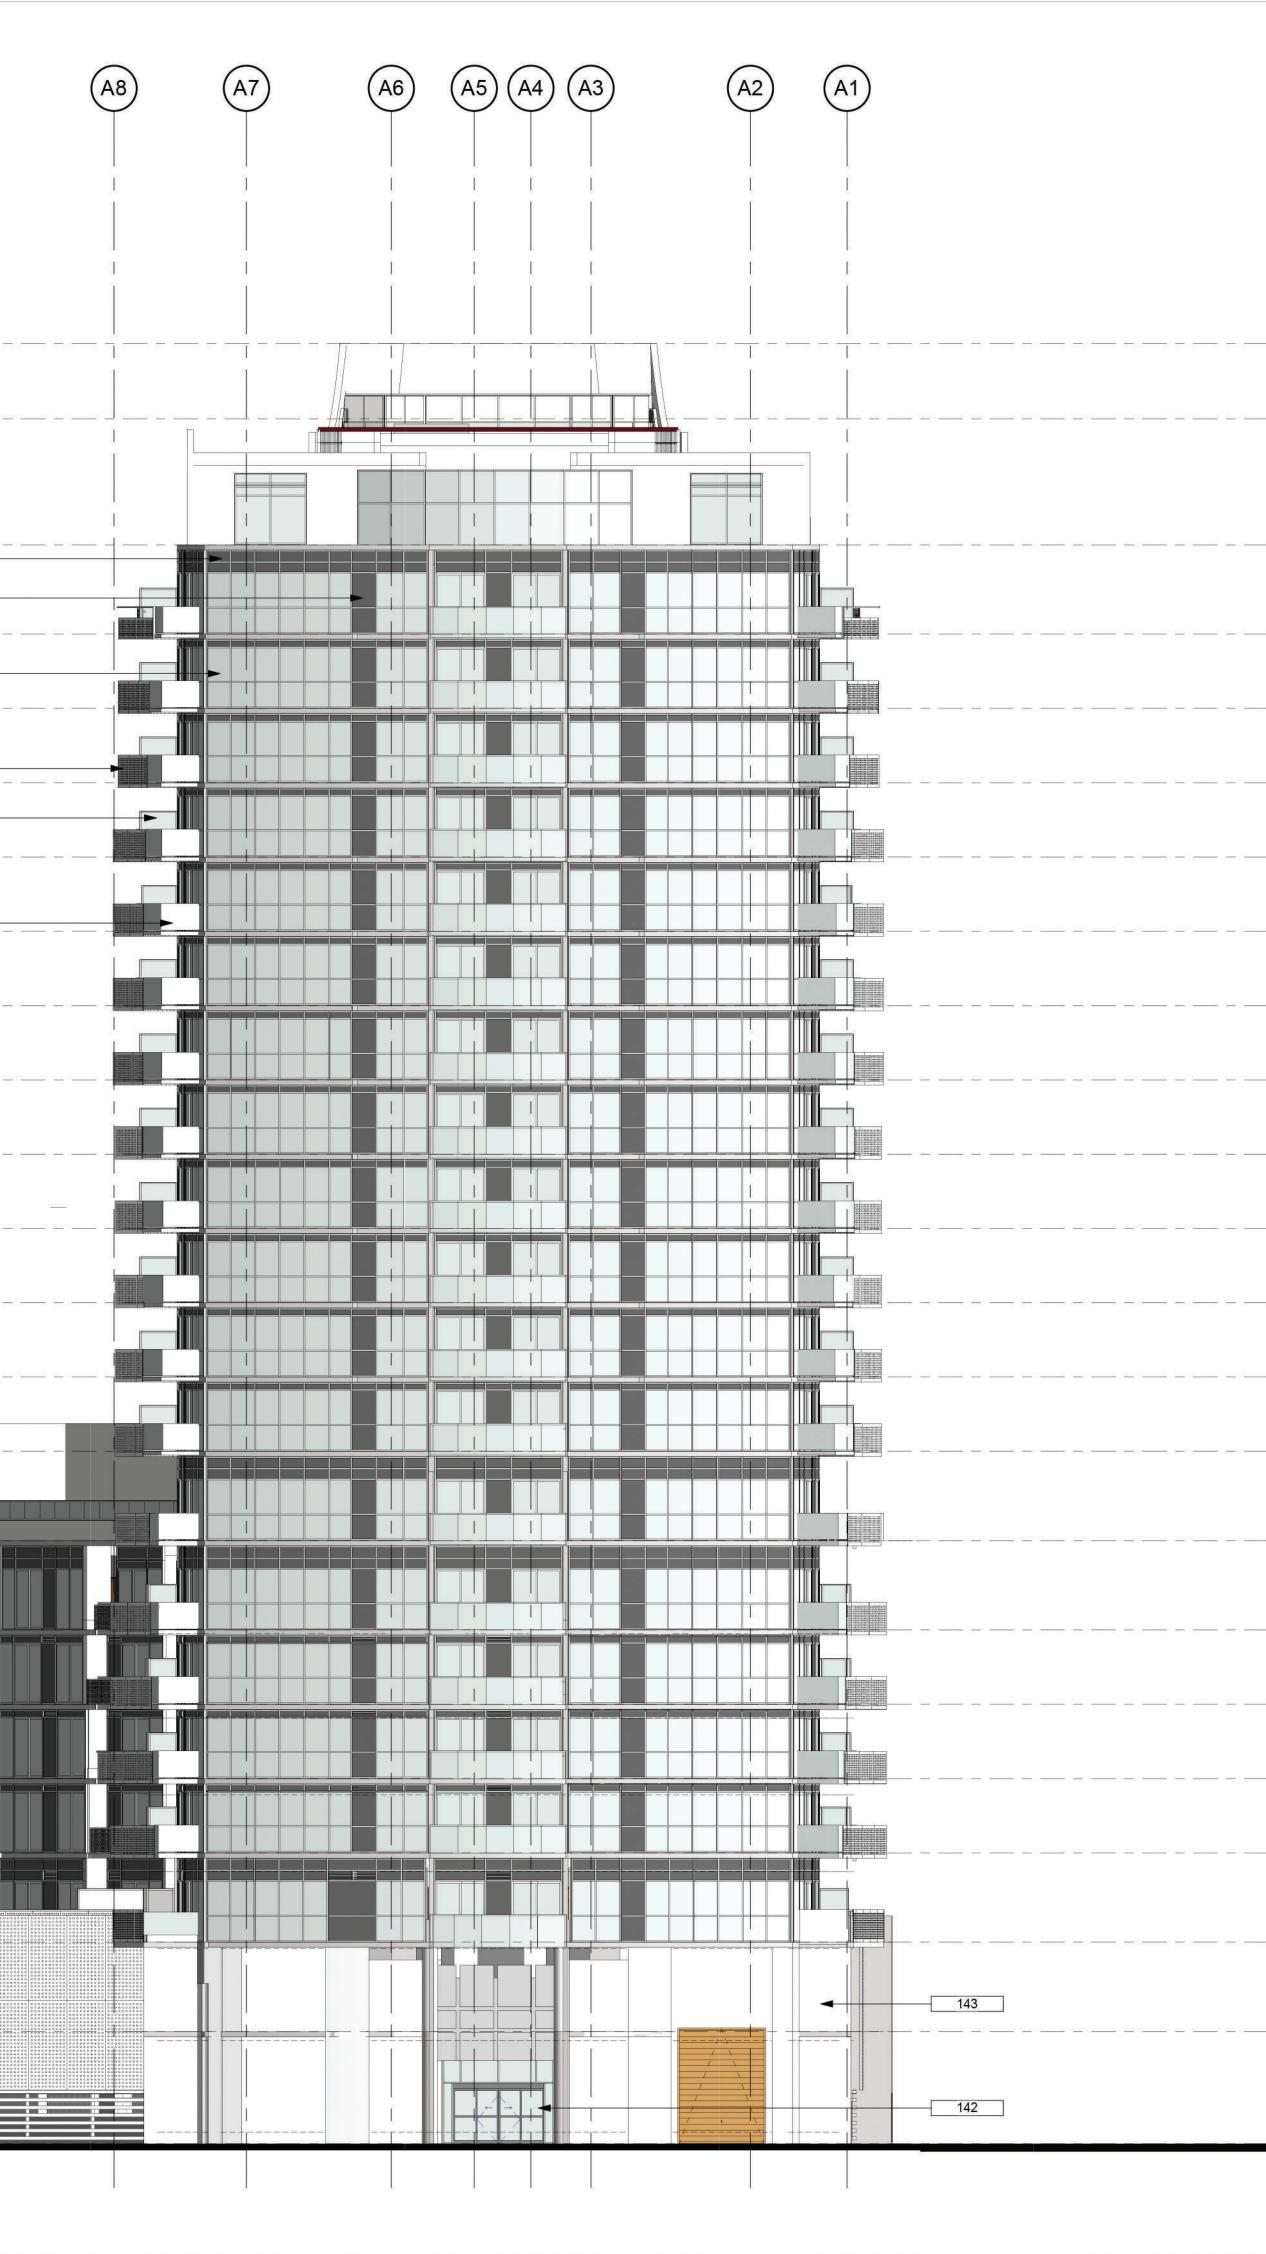

# EXTERIOR ELEVATION LEGEND

- 136 WINDOW WALL SYSTEM VISION GLASS SUPER SILVER
- 137 WINDOW WALL SYSTEM METAL PANEL DARK GRAY
- 138 PERFORATED ALUMINIUM PANEL WHITE
- 139 PERFORATED ALUMINIUM FISH SCALE PANEL LIGHT BEIGE
- 140 ALUMINUM GUARD RAIL WITH PERFORATED ALUMINIUM PANEL WHITE
- 141 ALUMINUM GUARD RAIL WITH CLEAR TEMPERED GLAZING SUPER SILVER
- 142 STOREFRONT GLAZING SUPER SILVER
- 143 PORCELAIN STONE LIGHT BEIGE
- 150 LOUVER PANEL WITH 50% OPEN AIR WHITE

KESWICK, ONTARIO 230 & 240 CAMERON CRESCENT

DRAWING TITLE **EXTERIOR ELEVATION -**EAST

- T/O MECH. PENTHOUSE 64250 / 210' 9 1/2"
- T/O 20TH FLOOR 60700 / 199' 1 3/4"
- T/O 18TH FLOOR 54800 / 179' 9 1/2"
- T/O 17TH FLOOR 51850 / 170' 1 3/8"
- T/O 15TH FLOOR 45950 / 150' 9"

- T/O 12TH FLOOR 37100 / 121' 8 5/8"
- T/O 11TH FLOOR 34150 / 112' 0 1/2"
- T/O 10TH FLOOR 31200 / 102' 4 3/8"
- T/O 9TH FLOOR 28250 / 92' 8 1/4"
- T/O 7TH FLOOR 21150 / 69' 4 5/8"
- T/O 6TH FLOOR 18200 / 59' 8 1/2"
- T/O 5TH FLOOR 15250 / 50' 0 3/8"
- T/O 4TH FLOOR 12300 / 40' 4 1/4"
- T/O 3RD FLOOR (P3) 8750 / 28' 8 1/2"
- T/O 2ND FLOOR (P2) 5200 / 17' 0 3/4"