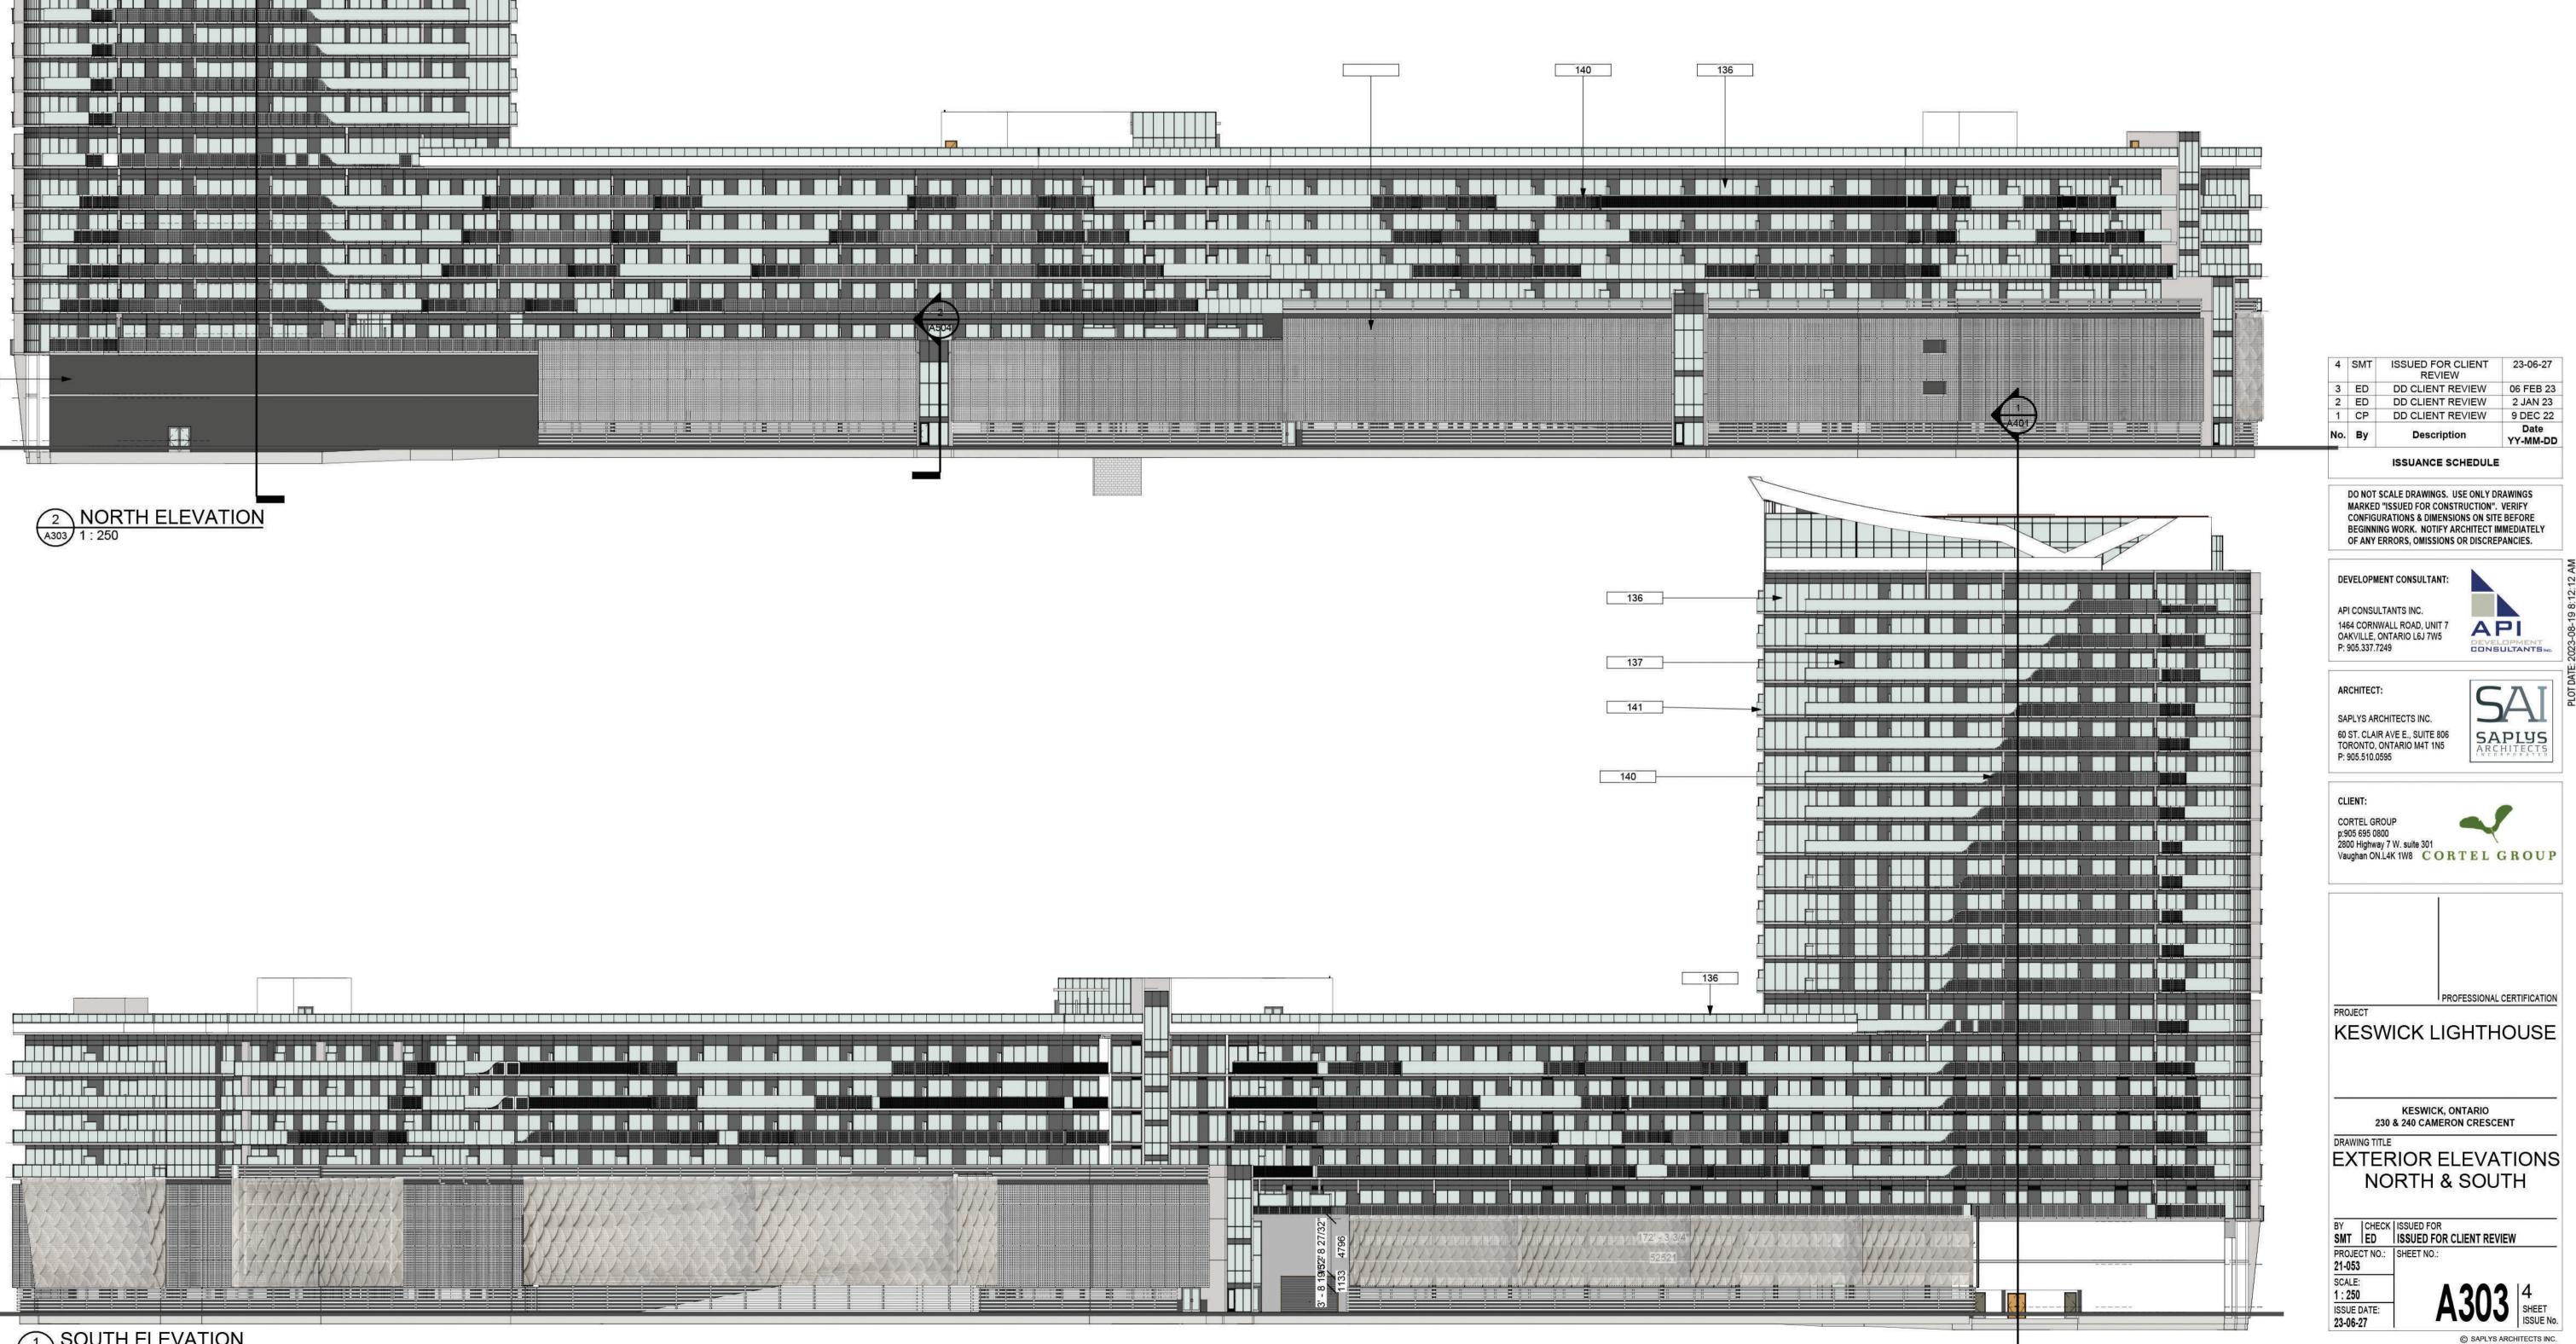

Official Plan Amendment and Zoning By-law Amendment applications have been submitted by Innovative Planning Solutions on behalf of 2833367 Ontario Ltd. to facilitate a 380 unit apartment building and a 808 square metre commercial building. The apartment building is proposed to have a 7 storey podium (to contain a combination of parking and residential units) and a 20 storey tower (13 storeys atop the podium). The commercial building is proposed to have 2 storeys.

The proposed development concept plan and elevations are attached to this notice.

Town Files: 02.207 / 03.1180. Direct inquiries to Connor McBride, Senior Development Planner at ext. 2275, e-mail address - <u>cmcbride@georgina.ca.</u> or Sean Lapenna, Senior Development Planner at ext. 2327, e-mail address

# EXTERIOR ELEVATION LEGEND

- 136 WINDOW WALL SYSTEM VISION GLASS SUPER SILVER
- 137 WINDOW WALL SYSTEM METAL PANEL DARK GRAY
- 138 PERFORATED ALUMINIUM PANEL WHITE
- 139 PERFORATED ALUMINIUM FISH SCALE PANEL LIGHT BEIGE
- 140 ALUMINUM GUARD RAIL WITH PERFORATED ALUMINIUM PANEL WHITE
- 141 ALUMINUM GUARD RAIL WITH CLEAR TEMPERED GLAZING SUPER SILVER
- 142 STOREFRONT GLAZING SUPER SILVER
- 143 PORCELAIN STONE LIGHT BEIGE
- 150 LOUVER PANEL WITH 50% OPEN AIR WHITE

KESWICK, ONTARIO 230 & 240 CAMERON CRESCENT

DRAWING TITLE **EXTERIOR ELEVATION -**EAST

- T/O MECH. PENTHOUSE 64250 / 210' 9 1/2"
- T/O 20TH FLOOR 60700 / 199' 1 3/4"
- T/O 18TH FLOOR 54800 / 179' 9 1/2"
- T/O 17TH FLOOR 51850 / 170' 1 3/8"
- T/O 15TH FLOOR 45950 / 150' 9"

- T/O 12TH FLOOR 37100 / 121' 8 5/8"
- T/O 11TH FLOOR 34150 / 112' 0 1/2"
- T/O 10TH FLOOR 31200 / 102' 4 3/8"
- T/O 9TH FLOOR 28250 / 92' 8 1/4"
- T/O 7TH FLOOR 21150 / 69' 4 5/8"
- T/O 6TH FLOOR 18200 / 59' 8 1/2"
- T/O 5TH FLOOR 15250 / 50' 0 3/8"
- T/O 4TH FLOOR 12300 / 40' 4 1/4"
- T/O 3RD FLOOR (P3) 8750 / 28' 8 1/2"
- T/O 2ND FLOOR (P2) 5200 / 17' 0 3/4"