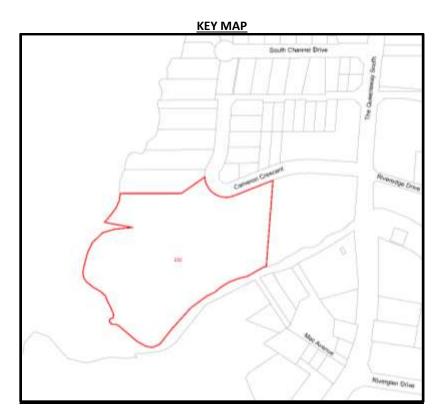

slapenna@georgina.ca.

Please reference the file number(s) in all communications.

Refer to the below key map for the location of the subject property (outlined in red).

| ADDRESS:         | 232 Cameron Crescent, Keswick                                                            |
|------------------|------------------------------------------------------------------------------------------|
| DESCRIPTION:     | Lots 1 – 15 and Block A and Doreda Drive, Registered Plan 447 / Lot 5 and Part of Lots 6 |
|                  | and 8, Registered Plan 170                                                               |
| WARD COUNCILLOR: | Ward 2 (Councillor Dan Fellini)                                                          |
| FILE NUMBERS:    | 02.207 / 03.1180                                                                         |