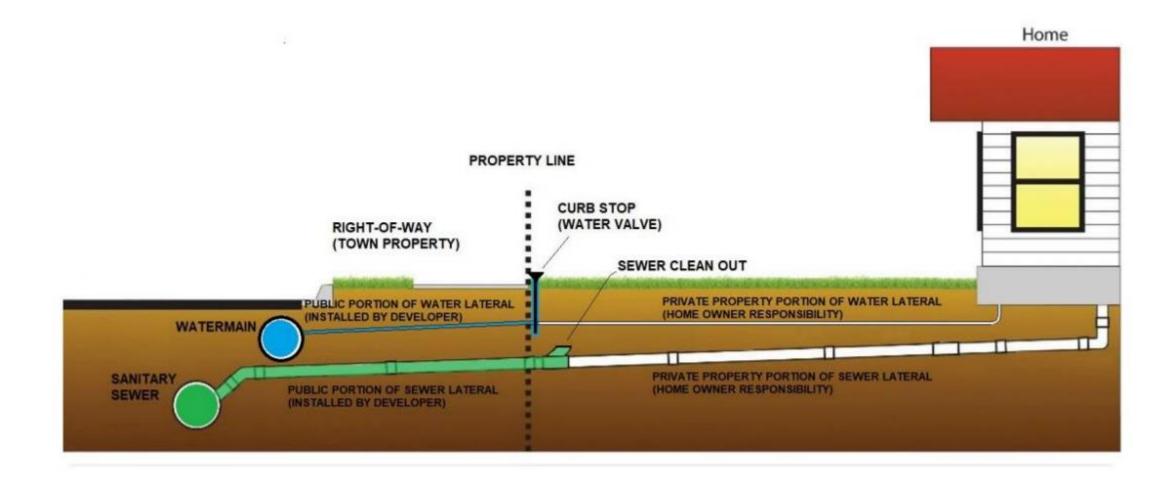

enda**

- Welcome & Introductions
- Project Overview
- Local Improvement Opportunity
- Construction Schedule & Impacts
- Resident Participation & Next Steps
- Q&A



# **Project Overview**

- Full Road Reconstruction
- New 3m Multi-Use Pathway (MUP)
- New watermains, sanitary sewers and storm pipes
- New Development by Ballymore Development Corp.



**Project Overview** 





# Why This Project

- Approved by Council on March 26, 2025
- Road improvements bringing it up to an Urban standard
- Improve Safety and accessibility
- Encourage active transportation



# **Local Improvement Opportunity**

- Extend municipal water/ sanitary services to existing homes
- Governed by the Local Improvement Act
- Based on resident interest
- Requires petition process



## What is a Lateral Connection?





# What is a Local Improvement?





**Local Improvement Opportunity** 





Local Improvement Opportunity





# What is a Local Improvement Charges (LIC) Bylaw?

A Local Improvement Charges (LIC) bylaw is a way for municipalities to fund specific public works - like roads, sidewalks, or water systems - by sharing the cost only among the properties that directly benefit from the improvement.

- Costs are not shared across the whole municipality- just among the local area receiving the benefit
- Pass a bylaw to undertake the work as a local improvement
- The charge becomes part of your property tax bill, typically paid over 20 years. Early repayment plan will be available

Ontario Regulation 586/06 under the Municipal Act, 2001



## **How the Petition Process Works**

Under Ontario Reg