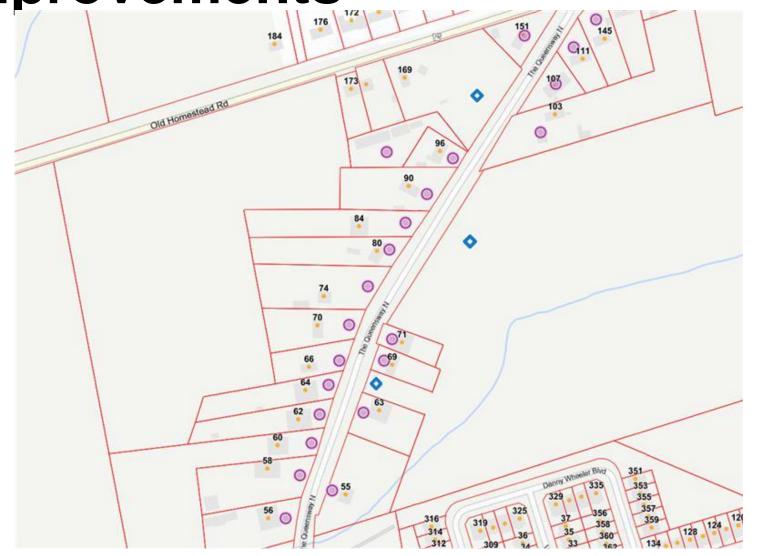

Properties subject to local **GEORGINA** improvements

# Cost of local improvement

Estimate received from Ballymore: \$1,538,400

Each homeowners' share of the cost will equal to a share per metre of frontage:

- (i) on the lots that abut directly on the work,
- (ii) on lots that do not abut on the work but will be immediately benefited by it, or
- (iii) on a combination of lots described in subclauses (i) and (ii).