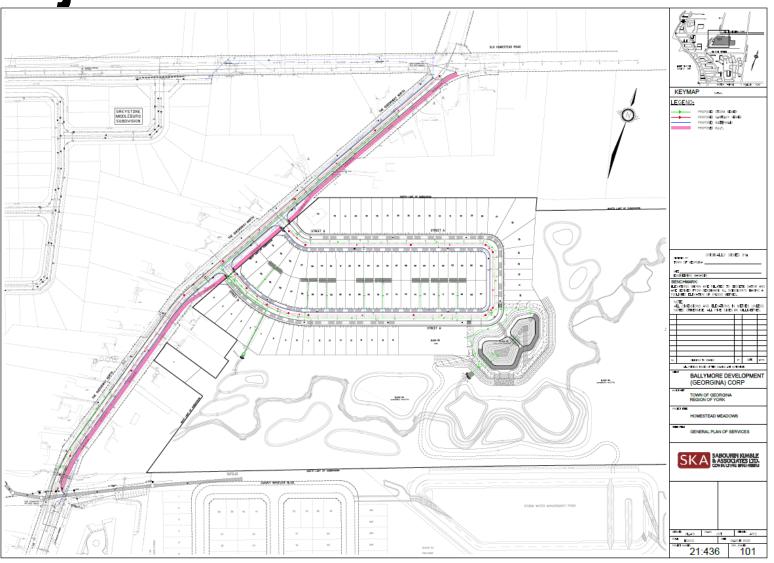

# **Project Overview**

- Full Road Reconstruction
- New 3m Multi-Use Pathway (MUP)
- New watermains, sanitary sewers and storm pipes
- New Development by Ballymore Development Corp.

**Project Overview** 

# Why This Project

- Approved by Council on March 26, 2025
- Road improvements bringing it up to an Urban standard
- Improve Safety and accessibility
- Encourage active transportation