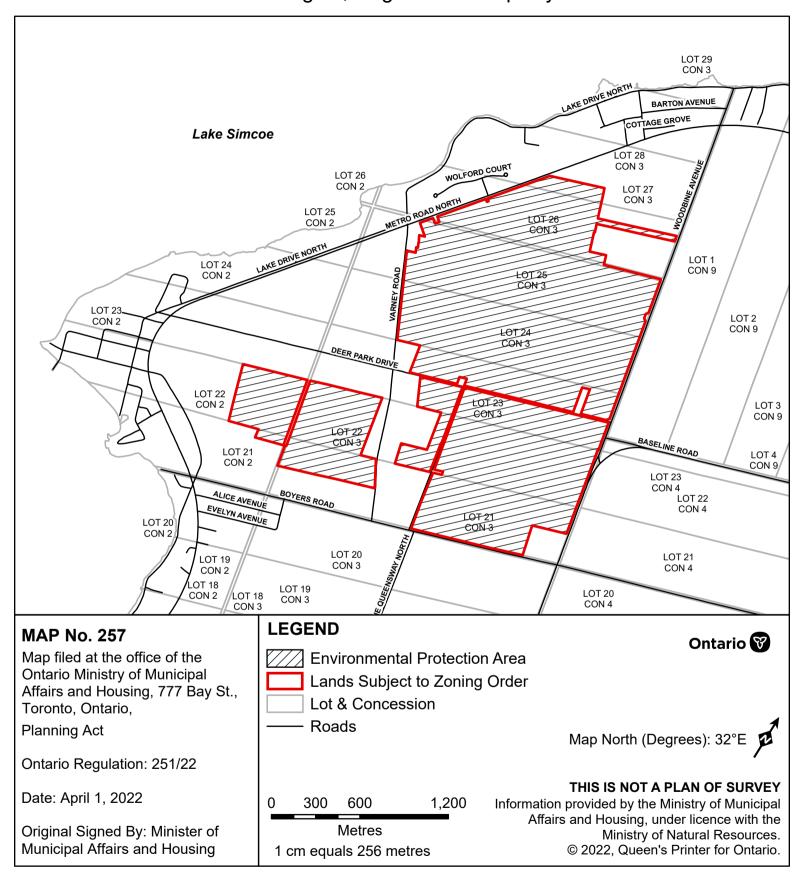

Part of Lots 21 and 22, Concession 2, and Part of Lots 21- 27, Concession 3, Town of Georgina, Regional Municipality of York

Map Description: This is map no. 257 referred to in a Minister's Zoning Order. It shows lands which are located in Part of Lots 21 and 22, Concession 2, and Part of Lots 21-27, Concession 3, Town of Georgina, Regional Municipality of York. We are committed to providing accessible customer service (https://www.ontario.ca/page/accessible-customer-service-policy).

On request, we can arrange for accessible formats and communications supports.

Please contact MMAH by email (mininfo@ontario.ca) for regulation details.