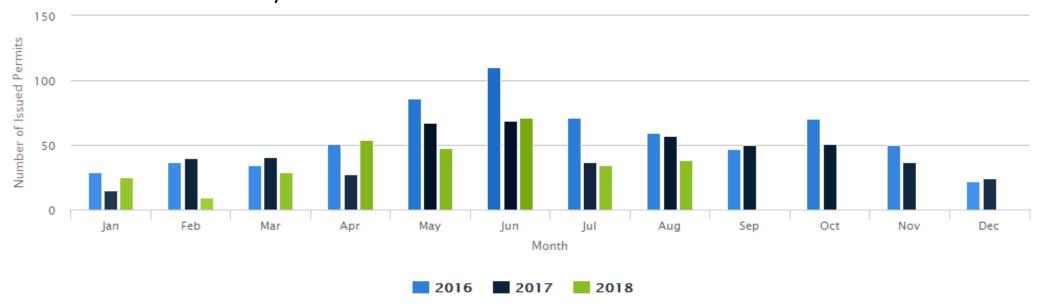

# Town of Georgina - Building Report Number of Issued Permits by Month

| Type of Building                      | 2016 - 2 | 2016 - 2<br>Feb | 2016 - 2<br>Mar | 2016 - 2<br>Apr | 016 - 2<br>May | 2016 - 2<br>Jun | 2016 - 2<br>Jul | 2016 - 20<br>Aug S | 016 - 20<br>Sep | 016 - 2<br>Oct | 016 - 2<br>Nov |    | -  |    |    |    |    | 2017 -<br>Jun | 2017 - 2<br>Jul |    |    |    |    | 2017 - <mark>2</mark><br>Dec | .018 - 2<br>Jan | 2018 - 2<br>Feb | 018 - 20<br>Mar | 018 - 2<br>Apr | 018 - 2<br>May | 018 - 20<br>Jun | )18 - 20<br>Jul — <i>A</i> | 18 - |
|---------------------------------------|----------|-----------------|-----------------|-----------------|----------------|-----------------|-----------------|--------------------|-----------------|----------------|----------------|----|----|----|----|----|----|---------------|-----------------|----|----|----|----|------------------------------|-----------------|-----------------|-----------------|----------------|----------------|-----------------|----------------------------|------|
| ASSEMBLY OCCUPANCY - ALTERATION       | 1        | 2               | 0               | 1               | 0              | 0               | 0               | 0                  | 0               | 0              | 1              | 0  | 0  | 0  | 0  | 1  | 3  | 1             | 0               | 0  | 1  | 0  | 1  | 1                            | 1               | 0               | 1               | 1              | 1              | 2               | 0                          | 1    |
| ASSEMBLY OCCUPANCY - NEW & ADDITION   | 0        | 0               | 0               | 0               | 0              | 0               | 0               | 0                  | 0               | 0              | 0              | 0  | 0  | 0  | 1  | 0  | 0  | 0             | 0               | 1  | 0  | 0  | 0  | 0                            | 1               | 0               | 0               | 0              | 0              | 2               | 1                          | 0    |
| CHANGE OF USE                         | 0        | 0               | 0               | 0               | 0              | 0               | 0               | 0                  | 0               | 0              | 0              | 0  | 0  | 0  | 0  | 0  | 2  | 0             | 0               | 1  | 0  | 0  | 1  | 0                            | 0               | 0               | 0               | 0              | 0              | 0               | 0                          | 0    |
| COMMERCIAL OCCUPANCY - ALTERATION     | 1        | 0               | 2               | 0               | 1              | 1               | 1               | 3                  | 3               | 0              | 1              | 0  | 2  | 4  | 1  | 2  | 4  | 0             | 2               | 3  | 1  | 3  | 1  | 1                            | 1               | 1               | 2               | 2              | 1              | 1               | 0                          | 1    |
| COMMERCIAL OCCUPANCY - NEW & ADDITION | 0        | 0               | 0               | 0               | 0              | 1               | 1               | 1                  | 0               | 0              | 0              | 0  | 0  | 0  | 0  | 0  | 0  | 0             | 0               | 0  | 0  | 0  | 0  | 0                            | 0               | 0               | 0               | 0              | 0              | 0               | 1                          | 1    |
| DESIGNATED STRUCTURE                  | 0        | 0               | 0               | 0               | 0              | 0               | 0               | 0                  | 0               | 0              | 0              | 0  | 0  | 0  | 0  | 0  | 0  | 0             | 0               | 0  | 0  | 0  | 0  | 0                            | 1               | 0               | 0               | 1              | 0              | 0               | 0                          | 0    |
| FARM BUILDING                         | 0        | 0               | 0               | 1               | 0              | 3               | 1               | 0                  | 1               | 1              | 2              | 1  | 0  | 0  | 0  | 0  | 1  | 0             | 0               | 3  | 1  | 2  | 2  | 0                            | 0               | 0               | 0               | 0              | 1              | 0               | 0                          | 1    |
| HOUSE - ACCESSORY BUILDING            | 2        | 3               | 2               | 9               | 9              | 9               | 5               | 10                 | 8               | 8              | 4              | 2  | 1  | 4  | 4  | 2  | 6  | 5             | 5               | 5  | 7  | 8  | 5  | 2                            | 2               | 0               | 3               | 6              | 7              | 16              | 4                          | 5    |
| HOUSE - ALTERATIONS                   | 7        | 4               | 2               | 3               | 6              | 7               | 11              | 5                  | 9               | 8              | 15             | 6  | 2  | 6  | 10 | 5  | 6  | 7             | 3               | 10 | 8  | 16 | 7  | 3                            | 3               | 3               | 3               | 10             | 4              | 3               | 4                          | 6    |
| HOUSE - DECK                          | 1        | 3               | 3               | 1               | 6              | 11              | 12              | 11                 | 4               | 3              | 5              | 3  | 1  | 0  | 2  | 5  | 9  | 13            | 11              | 4  | 11 | 3  | 2  | 1                            | 0               | 0               | 1               | 9              | 5              | 11              | 6                          | 7    |
| HOUSE - NEW & ADDITIONS               | 12       | 21              | 19              | 30              | 57             | 58              | 26              | 22                 | 17              | 36             | 9              | 5  | 5  | 19 | 7  | 6  | 18 | 30            | 14              | 8  | 12 | 13 | 9  | 6                            | 7               | 2               | 7               | 17             | 23             | 23              | 9                          | 8    |
| HVAC                                  | 0        | 0               | 0               | 0               | 0              | 0               | 1               | 0                  | 0               | 3              | 0              | 0  | 0  | 0  | 0  | 0  | 0  | 0             | 0               | 0  | 1  | 0  | 0  | 0                            | 0               | 0               | 0               | 0              | 0              | 0               | 1                          | 0    |
| INDUSTRIAL OCCUPANCY - ALTERATION     | 1        | 0               | 0               | 0               | 0              | 0               | 0               | 0                  | 0               | 0              | 1              | 0  | 0  | 0  | 0  | 1  | 0  | 0             | 0               | 0  | 0  | 0  | 0  | 0                            | 0               | 0               | 0               | 0              | 0              | 0               | 0                          | 0    |
| INDUSTRIAL OCCUPANCY - NEW & ADDITION | 1        | 0               | 0               | 0               | 0              | 1               | 1               | 0                  | 0               | 0              | 0              | 0  | 0  | 0  | 0  | 0  | 0  | 2             | 0               | 0  | 1  | 1  | 0  | 0                            | 0               | 0               | 0               | 0              | 0              | 0               | 0                          | 0    |
| INSTITUTIONAL/GOV'T - ALTERATION      | 0        | 0               | 1               | 0               | 0              | 1               | 1               | 0                  | 1               | 1              | 0              | 1  | 0  | 0  | 3  | 1  | 1  | 0             | 0               | 0  | 0  | 0  | 0  | 0                            | 0               | 0               | 0               | 0              | 0              | 1               | 0                          | 0    |
| INSTITUTIONAL/GOV'T - NEW & ADDITION  | 0        | 0               | 0               | 0               | 1              | 0               | 0               | 0                  | 0               | 0              | 0              | 0  | 0  | 0  | 0  | 0  | 0  | 0             | 0               | 0  | 0  | 0  | 0  | 0                            | 0               | 0               | 0               | 0              | 0              | 0               | 0                          | 1    |
| MULTI RESIDENTIAL - ALTERATIONS       | 0        | 1               | 0               | 0               | 0              | 0               | 0               | 1                  | 0               | 0              | 0              | 0  | 0  | 2  | 1  | 1  | 1  | 1             | 0               | 8  | 0  | 0  | 0  | 0                            | 0               | 0               | 0               | 0              | 0              | 0               | 0                          | 0    |
| MULTI RESIDENTIAL - NEW & ADDITIONS   | 0        | 0               | 0               | 0               | 0              | 1               | 0               | 0                  | 0               | 0              | 0              | 0  | 0  | 0  | 0  | 0  | 0  | 0             | 0               | 0  | 0  | 0  | 0  | 0                            | 0               | 0               | 0               | 0              | 0              | 0               | 0                          | 0    |
| OLD PERMIT                            | 1        | 0               | 0               | 0               | 0              | 0               | 0               | 0                  | 0               | 0              | 0              | 0  | 0  | 0  | 0  | 0  | 0  | 1             | 0               | 0  | 0  | 0  | 0  | 0                            | 0               | 0               | 0               | 0              | 0              | 0               | 1                          | 0    |
| PLUMBING                              | 1        | 1               | 1               | 1               | 1              | 2               | 2               | 1                  | 1               | 0              | 3              | 1  | 1  | 2  | 2  | 2  | 3  | 2             | 0               | 1  | 0  | 1  | 2  | 1                            | 0               | 0               | 2               | 0              | 1              | 1               | 4                          | 0    |
| PORTABLE BUILDING                     | 0        | 0               | 0               | 0               | 0              | 1               | 0               | 0                  | 0               | 0              | 0              | 0  | 0  | 0  | 0  | 0  | 0  | 0             | 0               | 0  | 0  | 0  | 0  | 0                            | 0               | 0               | 0               | 0              | 0              | 0               | 0                          | 0    |
| SEPTIC SYSTEM                         | 1        | 2               | 3               | 4               | 4              | 11              | 7               | 5                  | 3               | 9              | 9              | 3  | 2  | 3  | 4  | 1  | 13 | 5             | 1               | 8  | 4  | 3  | 4  | 2                            | 3               | 3               | 3               | 7              | 4              | 7               | 3                          | 4    |
| SIGN / ATTACHMENT                     | 0        | 0               | 1               | 1               | 0              | 2               | 0               | 0                  | 0               | 1              | 0              | 0  | 1  | 0  | 6  | 0  | 0  | 1             | 0               | 2  | 2  | 1  | 3  | 7                            | 5               | 0               | 7               | 1              | 1              | 0               | 0                          | 1    |
| TEMPORARY BUILDING                    | 0        | 0               | 0               | 0               | 1              | 1               | 2               | 0                  | 0               | 0              | 0              | 0  | 0  | 0  | 0  | 0  | 0  | 1             | 1               | 3  | 1  | 0  | 0  | 0                            | 1               | 0               | 0               | 0              | 0              | 4               | 0                          | 2    |
|                                       | 29       | 37              | 34              | 51              | 86             | 110             | 71              | 59                 | 47              | 70             | 50             | 22 | 15 | 40 | 41 | 27 | 67 | 69            | 37              | 57 | 50 | 51 | 37 | 24                           | 25              | 9               | 29              | 54             | 48             | 71              | 34                         | 38   |