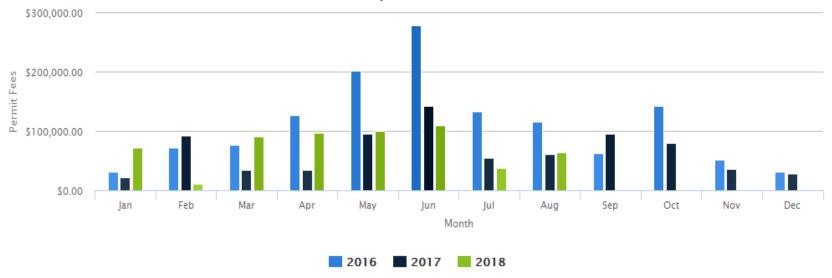

# Town of Georgina - Building Report Permit Fees Collected for Issued Permits by Month

| Date | Jan         | Feb         | Mar         | Apr          | May          | Jun          | Jul          | Aug          | Sep         | Oct          | Nov         | Dec         | Total          |
|------|-------------|-------------|-------------|--------------|--------------|--------------|--------------|--------------|-------------|--------------|-------------|-------------|----------------|
| 2016 | \$30,894.87 | \$72,496.23 | \$76,740.07 | \$126,800.09 | \$201,191.27 | \$278,899.26 | \$133,452.32 | \$114,965.95 | \$62,290.65 | \$141,988.33 | \$50,929.96 | \$30,548.39 | \$1,321,197.39 |
| 2017 | \$21,851.23 | \$92,784.24 | \$33,630.64 | \$34,722.56  | \$95,288.12  | \$141,562.62 | \$54,539.18  | \$61,503.76  | \$95,283.04 | \$80,326.33  | \$36,613.62 | \$27,945.46 | \$776,050.80   |
| 2018 | \$72,194.49 | \$11,627.63 | \$90,991.75 | \$96,511.26  | \$100,011.10 | \$110,004.51 | \$36,847.40  | \$64,091.34  | \$0.00      | \$0.00       | \$0.00      | \$0.00      | \$582,279.48   |