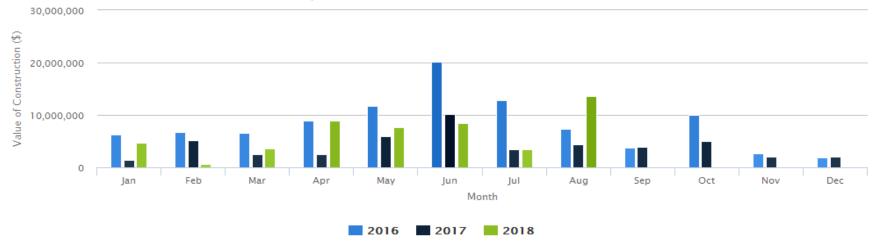

# Town of Georgina - Building Report Construction Value of Issued Permits by Month

| Dat | е   | Jan            | Feb            | Mar            | Apr            | May             | Jun             | Jul             | Aug             | Sep            | Oct             | Nov            | Dec            | Total           |
|-----|-----|----------------|----------------|----------------|----------------|-----------------|-----------------|-----------------|-----------------|----------------|-----------------|----------------|----------------|-----------------|
| 20  | )16 | \$6,253,360.00 | \$6,694,232.00 | \$6,538,432.00 | \$8,884,703.00 | \$11,738,727.00 | \$20,200,022.00 | \$12,781,912.00 | \$7,275,526.00  | \$3,777,040.00 | \$10,014,800.00 | \$2,638,900.00 | \$1,920,000.00 | \$98,717,654.00 |
| 20  | )17 | \$1,368,000.00 | \$5,117,150.00 | \$2,479,000.00 | \$2,486,000.00 | \$5,882,566.00  | \$10,152,850.00 | \$3,397,300.00  | \$4,304,900.00  | \$3,900,100.00 | \$4,994,590.00  | \$2,106,500.00 | \$2,077,425.50 | \$48,266,381.50 |
| 20  | )18 | \$4,649,700.00 | \$566,000.00   | \$3,589,600.00 | \$8,928,500.00 | \$7,672,300.00  | \$8,450,276.00  | \$3,466,081.00  | \$13,625,945.00 | \$0.00         | \$0.00          | \$0.00         | \$0.00         | \$50,948,402.00 |