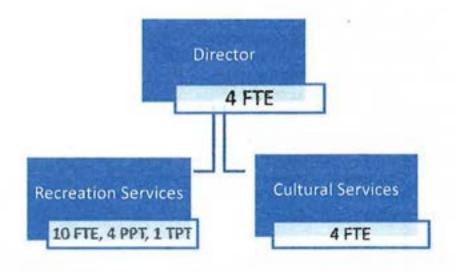

The Town of Georgina is governed by the Mayor and Council (elected officials) and is managed and administered by the Chief Administrative Officer, overseeing six departments and providing administrative support to the Georgina Public Libraries. The Georgina Public Library Board is appointed by Council.