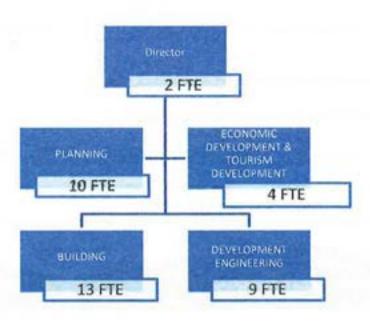

The Town of Georgina is governed by the Mayor and Council (elected officials) and is managed and administered by the Chief Administrative Officer, overseeing six departments and providing administrative support to the Georgina Public Libraries. The Georgina Public Library Board is appointed by Council.