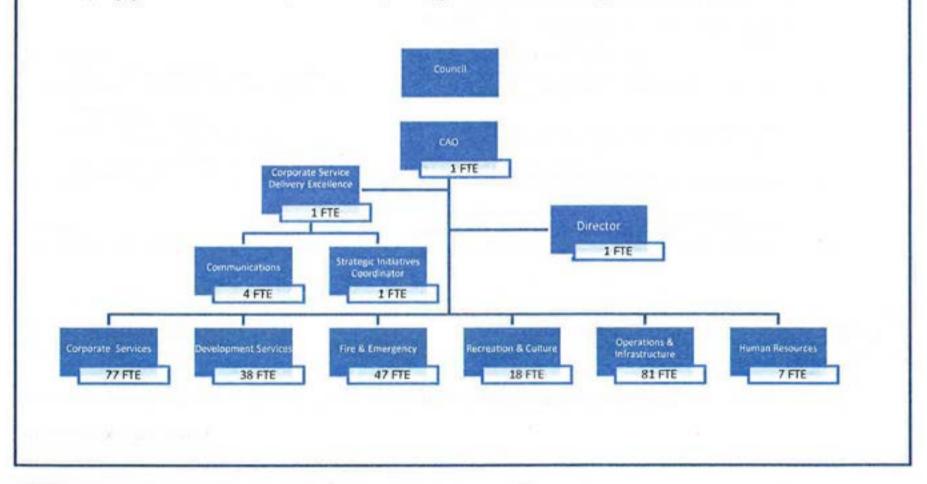

The Town of Georgina is governed by the Mayor and Council (elected officials) and is managed and administered by the Chief Administrative Officer, overseeing six departments and providing administrative support to the Georgina Public Libraries. The Georgina Public Library Board is appointed by Council.

# Town of Georgina - Organization Structure MANUR & LOUNCY ONER ADMINISTRATIVE OFFICIA COMPORATE INFRATIONS BECKEATION & DEVELOPMENT SHOULDS FURBLESSMARKS MENUCES SHOULDS FURBLESSMARKS

<sup>&</sup>lt;sup>1</sup> Source – Municipal Property Assessment Corporation (MPAC).