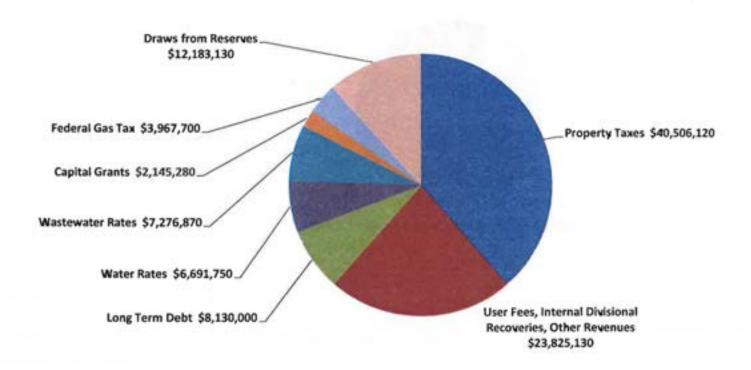

#### **Budget Overview**

The Town of Georgina's 2018 Operating Budget, including contributions to reserves, totals \$76.8 million, and the 2018 Capital Budget includes total expenditures of 27.9 million, which include 11.6 million of carry forward capital projects. Chart 1 below provides a breakdown of how the total expenditures are funded.

Chart 1
Total Funding Sources \$104.7 Million