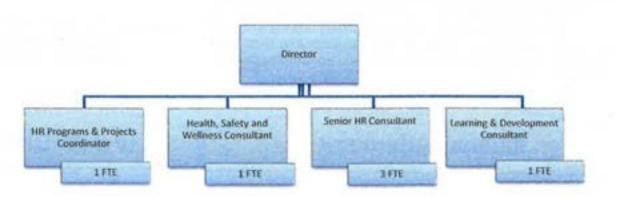

The Town of Georgina is governed by the Mayor and Council (elected officials) and is managed and administered by the Chief Administrative Officer, overseeing six departments and providing administrative support to the Georgina Public Libraries. The Georgina Public Library Board is appointed by Council.