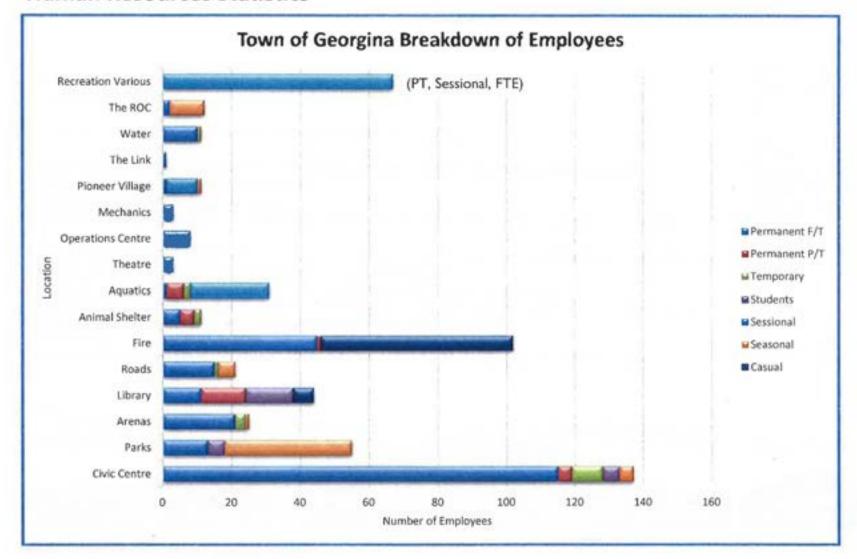

| HR                                          |
| Learning and Development Training Calendar created for 2018                                                                                                                                                                                                                                                                                                                                                                                                                                                                                         | HR/Learning &<br>Development                |



### **Human Resources Statistics**





# **Training Statistics**

| Program Name                                   | # of Employees<br>Successfully Completed | # of Training<br>Sessions Held | Duration of each<br>Session |
|------------------------------------------------|------------------------------------------|--------------------------------|-----------------------------|
| Health & Safety                                |                                          |                                | EVENUE OF E                 |
| Asbestos Awareness                             | 12                                       | 2                              | 2 hrs                       |
| Backing Trailers                               | 22                                       | 1                              | 4 hrs