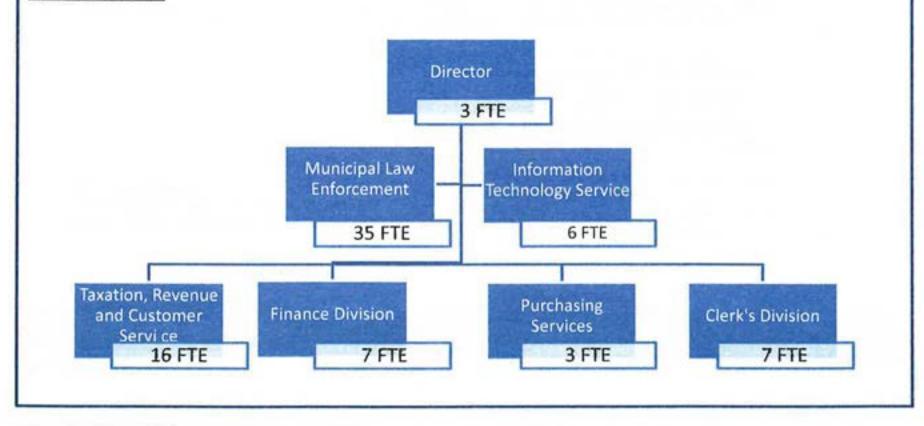

The Town of Georgina is governed by the Mayor and Council (elected officials) and is managed and administered by the Chief Administrative Officer, overseeing six departments and providing administrative support to the Georgina Public Libraries. The Georgina Public Library Board is appointed by Council.