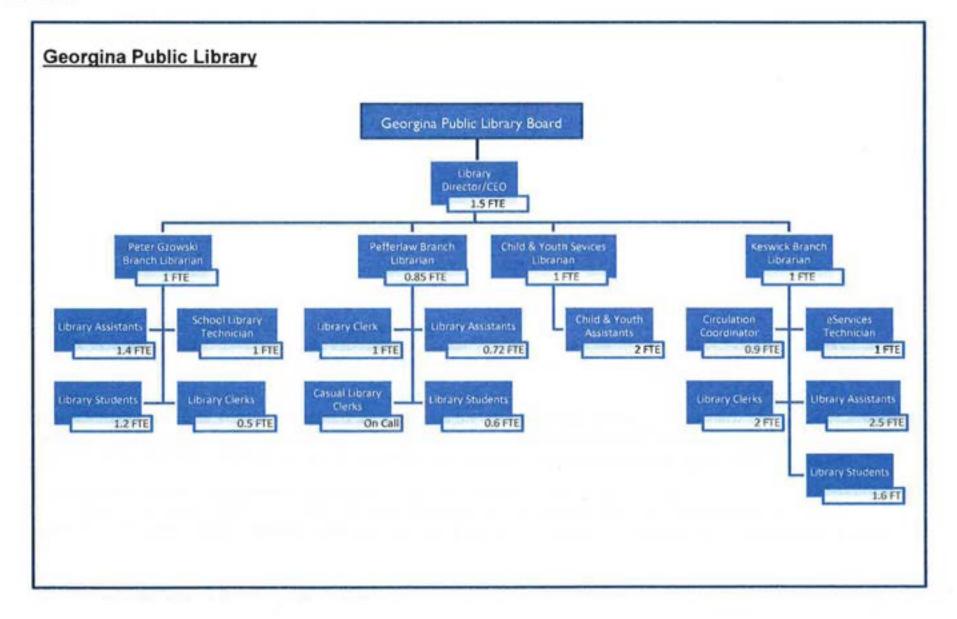

The Town of Georgina is governed by the Mayor and Council (elected officials) and is managed and administered by the Chief Administrative Officer, overseeing six departments and providing administrative support to the Georgina Public Libraries. The Georgina Public Library Board is appointed by Council.