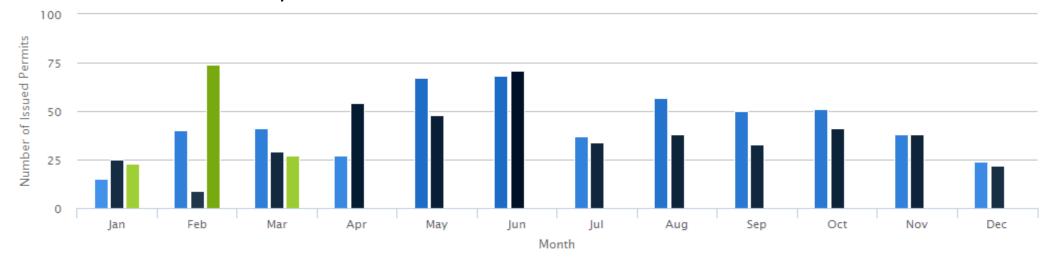

## Number of Issued Permits by Month

2017 2018 2019

| Type of Building                      | 2017 -<br>Jan | - 2017 -<br>Feb | 2017<br>Mar |   |    | 17 - 2<br>av | 2017 -<br>Jun | 2017 -<br>Jul | 2017 -<br>Aug | 2017 -<br>Sep | 2017 -<br>Oct | 2017 -<br>Nov | 2017 -<br>Dec | 2018 -<br>Jan | 2018 -<br>Feb | 2018 -<br>Mar | 2018<br>Apr | - 2018 -<br>May | 2018 -<br>Jun | 2018 -<br>Jul | 2018 -<br>Aug | 2018 -<br>Sep | 2018 -<br>Oct | 2018<br>Nov | - 2018<br>Dec |      |    | 19 - 20<br>eb N | )19 -<br><i>I</i> lar |
|---------------------------------------|---------------|-----------------|-------------|---|----|--------------|---------------|---------------|---------------|---------------|---------------|---------------|---------------|---------------|---------------|---------------|-------------|-----------------|---------------|---------------|---------------|---------------|---------------|-------------|---------------|------|----|-----------------|-----------------------|
| ASSEMBLY OCCUPANCY - ALTERATION       | (             | ) (             | )           | 0 | 1  | 3            | 1             | 0             | 0             |               | 0             | 1             | 1             | 1             | 0             | 1             |             | 1 1             | 2             | 0             |               | C             | ) 1           | (           | )             | 0    | 0  | 0               | 0                     |
| ASSEMBLY OCCUPANCY - NEW & ADDITION   | (             | 0 0             | )           | 1 | 0  | 0            | 0             | 0             | 1             | 0             | 0             | 0             | 0             | 1             | 0             | (             | )           | 0 0             | 2             | 1             | 0             | C             | ) (           | ) (         | )             | 0    | 0  | 0               | 1                     |
| CHANGE OF USE                         | (             | 0 0             | )           | 0 | 0  | 2            | 0             | 0             | 1             | 0             | 0             | 1             | 0             | 0             | 0             | (             | )           | 0 0             | 0             | 0             | 0             | 1             | 1             | ;           | 3             | 1    | 1  | 0               | 0                     |
| COMMERCIAL OCCUPANCY - ALTERATION     | 2             | 2 4             |             | 1 | 2  | 4            | 0             | 2             | 3             | 1             | 3             | 1             | 1             | 1             | 1             | 2             | 2           | 2 1             | 1             | 0             | 1             | 1             | 3             | 5 ·         | 1             | 0    | 3  | 0               | 1                     |
| COMMERCIAL OCCUPANCY - NEW & ADDITION | (             | 0 0             | )           | 0 | 0  | 0            | 0             | 0             | 0             | 0             | 0             | 0             | 0             | 0             | 0             | (             | )           | 0 0             | 0             | 1             | 1             | C             | ) (           | ) (         | )             | 0    | 0  | 0               | 0                     |
| DESIGNATED STRUCTURE                  | (             | 0 0             | )           | 0 | 0  | 0            | 0             | 0             | 0             | 0             | 0             | 0             | 0             | 1             | 0             | (             | )           | 1 0             | 0             | 0             | 0             | C             | ) (           | ) (         | )             | 0    | 0  | 0               | 0                     |
| FARM BUILDING                         | (             | 0 0             | )           | 0 | 0  | 1            | 0             | 0             | 3             | 1             | 2             | 2             | 0             | 0             | 0             | (             | )           | 0 1             | 0             | 0             | 1             | C             | ) 1           | (           | )             | 0    | 0  | 1               | 0                     |
| HOUSE - ACCESSORY BUILDING            | ·             | 1 4             | L .         | 4 | 2  | 6            | 4             | 5             | 5             | 7             | 8             | 5             | 2             | 2             | 0             | 3             | 5           | 6 7             | 16            | 4             | 5             | 7             | 7             | , 8         | 3             | 7    | 1  | 1               | 1                     |
| HOUSE - ALTERATIONS                   | 2             | 2 6             | 6 1         | 0 | 5  | 6            | 7             | 3             | 10            | 8             | 16            | 7             | 3             | 3             | 3             | 3             | 8 1         | 0 4             | 3             | 4             | 6             | 6             | 6 E           | ; ;         | Э             | 3    | 5  | 3               | 5                     |
| HOUSE - DECK                          |               | 1 C             | )           | 2 | 5  | 9            | 13            | 11            | 4             | 11            | 3             | 2             | 1             | 0             | 0             | 1             |             | 9 5             | 11            | 6             | 7             | 7             | e e           | ; .         | 1             | 0    | 0  | 3               | 1                     |
| HOUSE - NEW & ADDITIONS               | ę             | 5 19            | )           | 7 | 6  | 18           | 30            | 14            | 8             | 12            | 13            | 10            | 6             | 7             | 2             | 7             | ' 1         | 7 23            | 23            | 9             | 8             | 6             | ; 9           | ) 1:        | 2             | 4    | 7  | 60              | 13                    |
| HVAC                                  | (             | 0 0             | )           | 0 | 0  | 0            | 0             | 0             | 0             | 1             | 0             | 0             | 0             | 0             | 0             | (             | )           | 0 0             | 0             | 1             | 0             | C             | ) (           | ) (         | )             | 0    | 0  | 0               | 0                     |
| INDUSTRIAL OCCUPANCY - ALTERATION     | (             | 0 0             | )           | 0 | 1  | 0            | 0             | 0             | 0             | 0             | 0             | 0             | 0             | 0             | 0             | (             | )           | 0 0             | 0             | 0             | 0             | C             | ) (           | ) (         | )             | 0    | 0  | 0               | 0                     |
| INDUSTRIAL OCCUPANCY - NEW & ADDITION | (             | 0 0             | )           | 0 | 0  | 0            | 2             | 0             | 0             | 1             | 1             | 0             | 0             | 0             | 0             | (             | )           | 0 0             | 0             | 0             | 0             | C             | ) 1           | (           | )             | 0    | 1  | 1               | 1                     |
| INSTITUTIONAL/GOV'T - ALTERATION      | (             | 0 0             | )           | 3 | 1  | 1            | 0             | 0             | 0             | 0             | 0             | 0             | 0             | 0             | 0             | (             | )           | 0 0             | 1             | 0             | 0             | C             | ) 1           |             | 1             | 1    | 0  | 0               | 0                     |
| INSTITUTIONAL/GOV'T - NEW & ADDITION  | (             | 0 0             | )           | 0 | 0  | 0            | 0             | 0             | 0             | 0             | 0             | 0             | 0             | 0             | 0             | (             | )           | 0 0             | 0             | 0             | 1             | C             | ) (           | ) (         | )             | 1    | 0  | 0               | 2                     |
| MULTI RESIDENTIAL - ALTERATIONS       | (             | 2               | 2           | 1 | 1  | 1            | 1             | 0             | 8             | 0             | 0             | 0             | 0             | 0             | 0             | (             | )           | 0 0             | 0             | 0             | 0             | C             | ) (           | ) ·         | 1             | 0    | 0  | 2               | 0                     |
| OLD PERMIT                            | (             | 0 0             | )           | 0 | 0  | 0            | 1             | 0             | 0             | 0             | 0             | 0             | 0             | 0             | 0             | (             | )           | 0 0             | 0             | 1             | 0             | C             | ) (           | ) (         | )             | 0    | 0  | 0               | 0                     |
| PLUMBING                              |               | 1 2             | 2           | 2 | 2  | 3            | 2             | 0             | 1             | 0             | 1             | 2             | 1             | 0             | 0             | 2             | 2           | 0 1             | 1             | 4             | 0             | 1             | 2             | 2           | 1             | 1    | 2  | 0               | 0                     |
| SALES MODEL HOME                      | (             | 0 0             | )           | 0 | 0  | 0            | 0             | 0             | 0             | 0             | 0             | 0             | 0             | 0             | 0             | (             | )           | 0 0             | 0             | 0             | 0             | C             | ) (           | ) (         | )             | 3    | 0  | 0               | 0                     |
| SEPTIC SYSTEM                         | 2             | 2 3             | 3           | 4 | 1  | 13           | 5             | 1             | 8             | 4             | 3             | 4             | 2             | 3             | 3             | 3             | 5           | 7 4             | 7             | 3             | 4             | . 4           | . 3           | 3 (         | )             | 1    | 2  | 3               | 2                     |
| SIGN / ATTACHMENT                     | ·             | 1 C             | )           | 6 | 0  | 0            | 1             | 0             | 2             | 2             | 1             | 3             | 7             | 5             | 0             | 7             | ,           | 1 1             | 0             | 0             | 1             | C             | ) (           | ) ·         | 1             | 0    | 1  | 0               | 0                     |
| TEMPORARY BUILDING                    | (             | ) (             | )           | 0 | 0  | 0            | 1             | 1             | 3             | 1             | 0             | 0             | 0             | 1             | 0             | (             | )           | 0 0             | 4             | 0             | 2             | c             | ) (           | ) (         | )             | 0    | 0  | 0               | 0                     |
|                                       | 1             | 5 40            | ) 4         | 1 | 27 | 67           | 68            | 37            | 57            | 50            | 51            | 38            | 24            | 25            | 9             | 29            | 5           | 4 48            | 71            | 34            | 38            | 33            | <b>4</b> 1    | 3           | 3 2           | 22 2 | 23 | 74              | 27                    |