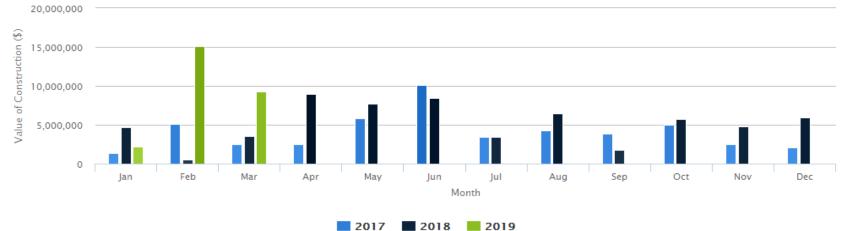

## Town of Georgina - Building Report Construction Value of Issued Permits by Month