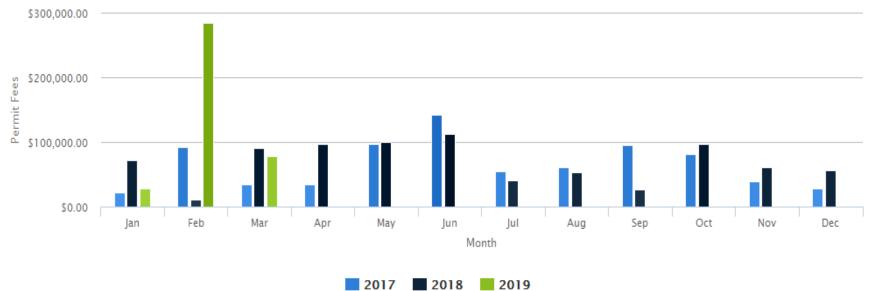

## Town of Georgina - Building Report Permit Fees Collected for Issued Permits by Month

| Date | Jan         | Feb          | Mar         | Apr         | Мау          | Jun          | Jul         | Aug         | Sep         | Oct         | Nov         | Dec         | Total        |
|------|-------------|--------------|-------------|-------------|--------------|--------------|-------------|-------------|-------------|-------------|-------------|-------------|--------------|
| 2017 | \$21,851.23 | \$92,908.24  | \$33,630.64 | \$34,846.56 | \$96,191.12  | \$141,472.62 | \$54,539.18 | \$61,503.76 | \$95,283.04 | \$81,048.31 | \$39,277.08 | \$27,945.46 | \$780,497.24 |
| 2018 | \$72,194.49 | \$11,627.63  | \$91,115.75 | \$96,883.26 | \$100,709.56 | \$112,998.81 | \$41,030.34 | \$52,745.86 | \$26,963.65 | \$96,519.71 | \$61,028.23 | \$55,708.21 | \$819,525.50 |
| 2019 | \$28,109.10 | \$284,876.77 | \$78,492.89 | \$0.00      | \$0.00       | \$0.00       | \$0.00      | \$0.00      | \$0.00      | \$0.00      | \$0.00      | \$0.00      | \$391,478.76 |