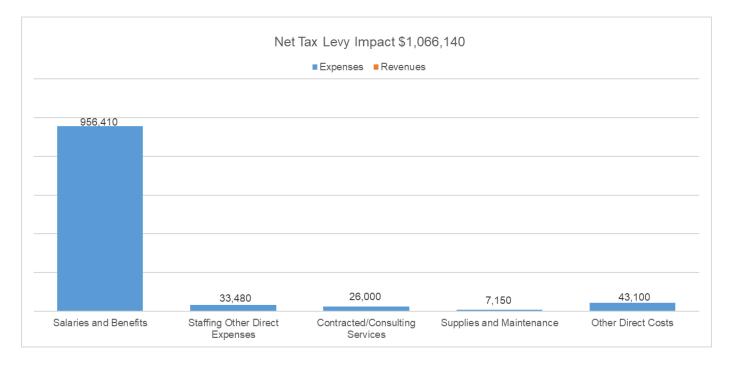

#### 2020 Budgeted Expenditures and Revenues

# 2020 OPERATING BUDGET Human Resources - Budget Details

| - |
|---|
|   |
| Z |
|   |
| U |
| ~ |
| 0 |
|   |
| U |

| Administration         Addition         Addition< |                                | 2020 BASE<br>BUDGET | GROWTH | SER VICE<br>LEVEL | CONTRACTUAL/<br>INFLATIONARY | DEBT<br>FINANCING | OTHER    | 2020<br>BUDGET | BUD/BUD %<br>VARIANCE | BUD/BUD \$<br>VARIANCE | Comments                                 |
|------------------------------------------------------------------------------------------------------------------------------------------------------------------------------------------------------------------------------------------------------------------------------------------------------------------------------------------------------------------------------------------------------------------------------------------------------------------------------------------------------------------------------------------------------------------------------------------------------------------------------------------------------------------------------------------------------------------------------------------------------------------------------------------------------------------------------------------------------------------------------------------------------------------------------------------------------------------------------------------------------------------------------------------------------------------------------------------------------------------------------------------------------------------------------------------------------------------------------------------------------------------------------------------------------------------------------------------------------------------------------------------------------------------------------------------|--------------------------------|---------------------|--------|-------------------|------------------------------|-------------------|----------|----------------|-----------------------|------------------------|------------------------------------------|
| Benefits $223,140$ 0 $42,900$ 0 $(27,330)$ $333,710$ 0 $15,570$ irect Expenses $17,080$ 0         0         0 $17,080$ 0         0         0         0         0         0         0         0         0         0         0         0         0         0         0         0         0         0         0         0         0         0         0         0         0         0         0         0         0         0         0         0         0         0         0         0         0         0         0         0         0         0         0         0         0         0         0         0         0         0         0         0         0         0         0         0         0         0         0         0         0         0         0         0         0         0         0         0         0         0         0         0         0         0         0         0         0         0         0         0         0         0         0         0         0         0         0                                                                                                                                                                                                                                                                                                                                                                                                                     | Administration                 |                     |        |                   |                              |                   |          |                |                       |                        |                                          |
| Benefix $923,140$ 0 $42,900$ 0 $(27,330)$ $938,710$ 0 $15,570$ rect Expenses $17,060$ 0         0         0 $17,600$ 0         0         0         0         0         0         0         0         0         0         0         0         0         0         0         0         0         0         0         0         0         0         0         0         0         0         0         0         0         0         0         0         0         0         0         0         0         0         0         0         0         0         0         0         0         0         0         0         0         0         0         0         0         0         0         0         0         0         0         0         0         0         0         0         0         0         0         0         0         0         0         0         0         0         0         0         0         0         0         0         0         0         0         0         0         0         0                                                                                                                                                                                                                                                                                                                                                                                                                       | Expenses                       |                     |        |                   |                              |                   |          |                |                       |                        |                                          |
| Benefits         923,140         0         0         42,900         0         (27,330)         938,710         0         0         17,080         0         0         17,080         0         0         17,080         0         0         17,080         0         0         17,080         0         0         17,080         0         0         17,080         0         0         17,080         0         0         17,080         0         0         0         17,080         0         0         17,080         0         0         0         0         0         0         0         0         0         0         0         0         0         0         0         0         0         0         0         0         0         0         0         0         0         0         0         0         0         0         0         0         0         0         0         0         0         0         0         0         0         0         0         0         0         0         0         0         0         0         0         0         0         0         0         0         0         0         0         0 <t< td=""><td></td><td></td><td></td><td></td><td></td><td></td><td></td><td></td><td></td><td></td><td>Human Resources restructure. Recovery HR</td></t<>                                                                                                                                     |                                |                     |        |                   |                              |                   |          |                |                       |                        | Human Resources restructure. Recovery HR |
| Interface         17,080         0         0         17,080         0         17,080         0         17,080         0         17,080         0         17,080         0         17,080         0         17,080         0         0         17,080         0         0         17,080         0         0         17,080         0         0         17,080         0         0         17,080         0         0         17,080         0         0         17,080         0         0         17,080         0         0         17,080         0         0         17,080         0         1         1         1         1         1         1         1         1         1         1         1         1         1         1         1         1         1         1         1         1         1         1         1         1         1         1         1         1         1         1         1         1         1         1         1         1         1         1         1         1         1         1         1         1         1         1         1         1         1         1         1         1         1         1 <td>Salaries and Benefits</td> <td>923,140</td> <td>0</td> <td>0</td> <td>42,900</td> <td>0</td> <td>(27,330)</td> <td>938,710</td> <td>0</td> <td>15,570 :</td> <td>services from water/wastewater</td>                                                                           | Salaries and Benefits          | 923,140             | 0      | 0                 | 42,900                       | 0                 | (27,330) | 938,710        | 0                     | 15,570 :               | services from water/wastewater           |
| sulfing Services         11,500         0         0         11,500         0         11,500         0         0         11,500         0         0         0         11,500         0         0         11,500         0         0         0         0         0         0         0         0         0         0         0         0         0         0         0         0         0         0         0         0         0         0         0         0         0         0         0         0         0         0         0         0         0         0         0         0         0         0         0         0         0         0         0         0         0         0         0         0         0         0         0         0         0         0         0         0         0         0         0         0         0         0         0         0         0         0         0         0         0         0         0         0         0         0         0         0         0         0         0         0         0         0         0         0         0         0 <th0< th="">         0&lt;</th0<>                                                                                                                                                                                                                                                                                             | Staffing Other Direct Expenses | 17,080              | 0      | 0                 | 0                            | 0                 | 0        | 17,080         | 0                     | 0                      |                                          |
| interance         5,000         0         0         0         5,000         0         5,000         0         5,000         0         0         5,000         0         0         0         5,000         0         0         0         2,400         0         0         2,400         0         0         2,400         0         0         2,400         0         0         2,400         0         0         2,400         0         0         2,400         0         1         1         1         1         1         1         1         1         1         1         1         1         1         1         1         1         1         1         1         1         1         1         1         1         1         1         1         1         1         1         1         1         1         1         1         1         1         1         1         1         1         1         1         1         1         1         1         1         1         1         1         1         1         1         1         1         1         1         1         1         1         1         1         1 <td>Contracted/Consulting Services</td> <td>11,500</td> <td>0</td> <td>0</td> <td>0</td> <td>0</td> <td>0</td> <td>11,500</td> <td>0</td> <td>0</td> <td></td>                                                                                                                                       | Contracted/Consulting Services | 11,500              | 0      | 0                 | 0                            | 0                 | 0        | 11,500         | 0                     | 0                      |                                          |
| ist $2,400$ 0         0 $2,400$ 0 $2,400$ 0 $2,400$ 0 $2,400$ 0 $2,400$ 0 $2,400$ 0 $2,400$ 0 $2,400$ 0 $2,400$ 0 $2,400$ 0 $2,400$ 0 $2,400$ 0 $2,400$ 0 $2,400$ 0 $2,400$ 0 $2,400$ 0 $2,400$ 0 $2,400$ 0 $2,400$ 0 $1,2,300$ 0 $2,400$ 0 $1,2,300$ 0 $2,400$ 0 $1,2,300$ 0 $2,400$ 0 $1,2,300$ 0 $1,0,00$ 0 $1,0,00$ 0 $1,0,00$ 0 $1,0,00$ 0 $1,0,00$ 0 $1,0,00$ 0 $1,0,00$ 0 $1,0,00$ 0 $1,0,00$ 0 $1,0,00$ 0 $1,0,00$ 0 $1,0,00$ 0 $1,0,00$ 0 $1,0,00$ 0 $1,0,00$ 0 $1,0,00$ 0 $1,0,00$ 0 $1,0,00$                                                                                                                                                                                                                                                                                                                                                                                                                                                                                                                                                                                                                                                                                                                                                                                                                                                                                                                                  | Supplies and Maintenance       | 5,000               | 0      | 0                 | 0                            | 0                 | 0        | 5,000          | 0                     |                        |                                          |
| 959,120         0         42,900         0         (27,330)         974,690         0         1           959,120         0         0         0         42,900         0         42,900         0         1           959,120         0         0         42,900         0         42,900         0         1         0         1           nefts         9,400         0         0         0         9,400         0         1         0         1         0         1         0         1         0         1         0         1         0         1         0         1         0         1         0         1         0         1         0         1         0         0         1         0         1         0         1         0         1         0         0         0         0         0         0         0         0         0         0         0         0         0         0         0         0         0         0         0         0         0         0         0         0         0         0         0         0         0         0         0         0         0         0 <t< td=""><td>Other Direct Costs</td><td>2,400</td><td>0</td><td>0</td><td>0</td><td>0</td><td>0</td><td>2,400</td><td>0</td><td>0</td><td></td></t<>                                                                                                                                                                          | Other Direct Costs             | 2,400               | 0      | 0                 | 0                            | 0                 | 0        | 2,400          | 0                     | 0                      |                                          |
| 959,120         0         42,900         0         27,330         974,690         0         1           nefts         9,400         0         0         42,900         0         9,400         0         9,400         0         9,400         0         9,400         0         9,400         0         9,400         0         0         9,400         0         9,400         0         0         0         0         0         0         0         0         0         0         0         0         0         0         0         0         0         0         0         0         0         0         0         0         0         0         0         0         0         0         0         0         0         0         0         0         0         0         0         0         0         0         0         0         0         0         0         0         0         0         0         0         0         0         0         0         0         0         0         0         0         0         0         0         0         0         0         0         0         0         0         0 <td< td=""><td>Expenses Total</td><td>959,120</td><td>0</td><td>0</td><td>42,900</td><td>0</td><td>(27,330)</td><td>974,690</td><td>0</td><td>15,570</td><td></td></td<>                                                                                                                                        | Expenses Total                 | 959,120             | 0      | 0                 | 42,900                       | 0                 | (27,330) | 974,690        | 0                     | 15,570                 |                                          |
| refits $9,400$ 0         0 $9,400$ 0 $9,400$ 0 $9,400$ 0 $9,400$ 0 $9,400$ 0 $9,400$ 0 $9,400$ 0 $9,400$ 0 $9,400$ 0 $0,000$ 0         0 $0,000$ 0         0 $0,000$ 0         0 $0,000$ 0         0 $0,700$ 0         0 $0,700$ 0         0 $0,000$ 0         0 $0,000$ 0         0 $0,000$ 0         0 $0,000$ 0         0 $0,000$ 0         0 $0,000$ 0         0 $0,000$ 0         0         0         0         0         0         0         0         0         0         0         0         0         0         0         0         0         0         0         0         0         0         0         0         0         0         0         0         0         0         0         0         0         0         0         0         0         0         0         0 <t< td=""><td>Administration Total</td><td>959,120</td><td>0</td><td>•</td><td>42,900</td><td>•</td><td>(27,330)</td><td>974,690</td><td>0</td><td>15,570</td><td></td></t<>                                                                                                                                                                                                                                                                                                                                                                                                                                                                        | Administration Total           | 959,120             | 0      | •                 | 42,900                       | •                 | (27,330) | 974,690        | 0                     | 15,570                 |                                          |
| refits $9,400$ $0$ $0$ $0$ $0$ $0$ $0$ $0$ $0$ $0$ $0$ $0$ $0$ $0$ $0$ $0$ $0$ $0$ $0$ $0$ $0$ $0$ $0$ $0$ $0$ $0$ $0$ $0$ $0$ $0$ $0$ $0$ $0$ $0$ $0$ $0$ $0$ $0$ $0$ $0$ $0$ $0$ $0$ $0$ $0$ $0$ $0$ $0$ $0$ $0$ $0$ $0$ $0$ $0$ $0$ $0$ $0$ $0$ $0$ $0$ $0$ $0$ $0$ $0$ $0$ $0$ $0$ $0$ $0$ $0$ $0$ $0$ $0$ $0$ $0$ $0$ $0$ $0$ $0$ $0$ $0$ $0$ $0$ $0$ $0$ $0$ $0$ $0$ $0$ $0$ $0$ $0$ $0$ $0$ $0$ <th< td=""><td>Corporate</td><td></td><td></td><td></td><td></td><td></td><td></td><td></td><td></td><td></td><td></td></th<>                                                                                                                                                                                                                                                                                                                                                                                                                                                                                                                                                                                                                                                                                                                                                                                                                                                                                                     | Corporate                      |                     |        |                   |                              |                   |          |                |                       |                        |                                          |
| nefts         9,400         0         0         9,400         0         9,400         0         9,400         0         9,400         0         9,400         0         9,400         0         9,400         0         0         9,400         0         0         9,400         0         0         0         0,000         0         0         0         0,000         0         0         0         0,000         0         0         0         0         0         0         0         0         0         0         0         0         0         0         0         0         0         0         0         0         0         0         0         0         0         0         0         0         0         0         0         0         0         0         0         0         0         0         0         0         0         0         0         0         0         0         0         0         0         0         0         0         0         0         0         0         0         0         0         0         0         0         0         0         0         0         0         0 <th0< th=""></th0<>                                                                                                                                                                                                                                                                                                | Expenses                       |                     |        |                   |                              |                   |          |                |                       |                        |                                          |
| irect Expenses 6,000 0 0 1,000 0 0 6,000 0 6,000 0 0 85,100 0 55,100 0 1,000 0 0 55,100 0 0 55,100 0 0 55,100 0 0 55,100 0 0 55,100 0 0 55,100 0 0 55,100 0 0 55,100 0 0 6,000 0 0 1,000 0 0 1,000 0 0 0 1,000 0 0 0                                                                                                                                                                                                                                                                                                                                                                                                                                                                                                                                                                                                                                                                                                                                                                                                                                                                                                                                                                                                                                                                                                                                                                                                                     | Salaries and Benefits          | 9,400               | 0      | 0                 | 0                            | 0                 | 0        | 9,400          | 0                     | 0                      |                                          |
| sts       33,700       0       1,000       0       0       40,700       0       0       40,700       0       0       0       0,000       0       0       40,700       0       0       0       0       0       0       0       0       0       0       0       0       0       0       0       0       0       0       0       0       0       0       0       0       0       0       0       0       0       0       0       0       0       0       0       0       0       0       0       0       0       0       0       0       0       0       0       0       0       0       0       0       0       0       0       0       0       0       0       0       0       0       0       0       0       0       0       0       0       0       0       0       0       0       0       0       0       0       0       0       0       0       0       0       0       0       0       0       0       0       0       0       0       0       0       0       0       0       0       0                                                                                                                                                                                                                                                                                                                                                                                                                                          | Staffing Other Direct Expenses | 6,000               | 0      | 0                 | 0                            | 0                 | 0        | 6,000          | 0                     | 0                      |                                          |
| 55,100         0         1,000         0         0         56,100         0         56,100         0         100         0         100         0         100         0         56,100         0         0         100         0         100         0         100         0         100         0         100         0         56,100         0         0         0         0         0         0         0         0         0         0         0         0         0         0         0         0         0         0         0         0         0         0         0         0         0         0         0         0         0         0         0         0         0         0         0         0         0         0         0         0         0         0         0         0         0         0         0         0         0         0         0         0         0         0         0         0         0         0         0         0         0         0         0         0         0         0         0         0         0         0         0         0         0         0         0         0<                                                                                                                                                                                                                                                                                                          | Other Direct Costs             | 39,700              | 0      | 1,000             | 0                            | 0                 | 0        | 40,700         | 0                     | 1,000                  |                                          |
| 55,100         0         1,000         0         0         56,100         0         56,100         0           nefits         8,300         0         1,000         0         0         8,300         0         10,400         0         10,400         0         10,400         0         10,400         0         0         10,400         0         0         10,400         0         0         10,400         0         0         10         10,400         0         0         10         10,400         0         0         10         10,400         0         0         0         10         10,400         0         0         10         10,400         0         0         10         10,400         0         0         0         10         10,400         0         0         0         0         0         0         0         0         0         0         0         0         0         0         0         0         0         0         0         0         0         0         0         0         0         0         0         0         0         0         0         0         0         0         0         0         0                                                                                                                                                                                                                                                                                       | Expenses Total                 | 55,100              | 0      | 1,000             | 0                            | 0                 | 0        | 56,100         | 0                     | 1,000                  |                                          |
| nefits         8,300         0         0         0         8,300         0           ricct Expenses         10,800         0         0         0         8,300         0           sulting Services         14,500         0         0         0         10,400         0         0           sulting Services         14,500         0         0         0         0         0         0         0         0         0         0         0         0         0         0         0         0         0         0         0         0         0         0         0         0         0         0         0         0         0         0         0         0         0         0         0         0         0         0         0         0         0         0         0         0         0         0         0         0         0         0         0         0         0         0         0         0         0         0         0         0         0         0         0         0         0         0         0         0         0         0         0         0         0         0         0         0 <td>Corporate Total</td> <td>55,100</td> <td>0</td> <td>1,000</td> <td>•</td> <td>•</td> <td>•</td> <td>56,100</td> <td>0</td> <td>1,000</td> <td></td>                                                                                                                                                            | Corporate Total                | 55,100              | 0      | 1,000             | •                            | •                 | •        | 56,100         | 0                     | 1,000                  |                                          |
| nefits         8,300         0         0         0         0         8,300         0         0         10,800         0         0         10,400         0         0         10,400         0         0         10,400         0         0         10,400         0         0         0         10,400         0         0         0         0         0         0         0         0         0         0         0         0         0         0         0         0         0         0         0         0         0         0         0         0         0         0         0         0         0         0         0         0         0         0         0         0         0         0         0         0         0         0         0         0         0         0         0         0         0         0         0         0         0         0         0         0         0         0         0         0         0         0         0         0         0         0         0         0         0         0         0         0         0         0         0         0         0         0         0 <td>Health and Safety</td> <td></td>                                                                                                                                                                              | Health and Safety              |                     |        |                   |                              |                   |          |                |                       |                        |                                          |
| nefts         8,300         0         0         0         8,300         0         0         8,300         0         0         10,000         0         0         10,000         0         0         10,400         10,400         0         0         10,400         0         0         10,400         0         0         0         10,400         0         0         0         10,400         0         0         0         0         0         0         0         0         0         0         0         0         0         0         0         0         0         0         0         0         0         0         0         0         0         0         0         0         0         0         0         0         0         0         0         0         0         0         0         0         0         0         0         0         0         0         0         0         0         0         0         0         0         0         0         0         0         0         0         0         0         0         0         0         0         0         0         0         0         0         0                                                                                                                                                                                                                                                                                                          | Expenses                       |                     |        |                   |                              |                   |          |                |                       |                        |                                          |
| irect Expenses 10,800 0 0 0 0 0 0 0 (400) 10,400 (0)<br>utiling Services 14,500 0 0 0 0 0 14,500 0 0<br>intenance 2,310 0 0 0 0 0 0 14,500 0 0<br>35,910 0 0 0 0 0 0 0 0 0 (560) 35,350 (0)<br>35,910 0 1,000 42,900 0 (27,890) 1,066,140 0 1                                                                                                                                                                                                                                                                                                                                                                                                                                                                                                                                                                                                                                                                                                                                                                                                                                                                                                                                                                                                                                                                                                                                                                                            | Salaries and Benefits          | 8,300               | 0      | 0                 | 0                            | 0                 | 0        | 8,300          | 0                     | 0                      |                                          |
| sulting Services         14,500         0         0         14,500         0         0         14,500         0         0         14,500         0         0         14,500         0         0         1         1500         0         0         1         1500         0         0         1         0         1         1         1         1         1         1         1         1         1         1         1         0         0         0         0         0         1         0         1         1         1         1         0         1         0         1         0         1         0         1         0         1         0         1         0         1         0         1         0         1         0         1         0         1         0         1         0         1         0         1         0         1         0         1         0         1         0         1         0         1         0         1         0         1         0         1         0         1         0         1         0         1         0         1         0         1         0         1         0                                                                                                                                                                                                                                                                                                          | Staffing Other Direct Expenses | 10,800              | 0      | 0                 | 0                            | 0                 | (400)    | 10,400         | 0)                    |                        |                                          |
| intenance 2,310 0 0 0 0 0 (160) 2,150 (0)<br>35,910 0 0 0 0 0 560) 35,350 (0)<br><b>35,910 0 0 0 0 0 (560) 35,350 (0)</b><br>1,050,130 0 1,000 42,900 0 (27,890) 1,066,140 0                                                                                                                                                                                                                                                                                                                                                                                                                                                                                                                                                                                                                                                                                                                                                                                                                                                                                                                                                                                                                                                                                                                                                                                                                                                             | Contracted/Consulting Services | 14,500              | 0      | 0                 | 0                            | 0                 | 0        | 14,500         | 0                     |                        |                                          |
| 35,910         0         0         0         (560)         35,350         (0)           35,910         0         0         0         0         (560)         35,350         (0)           1,050,130         0         1,060         42,900         0         (27,890)         1,066,140         0                                                                                                                                                                                                                                                                                                                                                                                                                                                                                                                                                                                                                                                                                                                                                                                                                                                                                                                                                                                                                                                                                                                                        | Supplies and Maintenance       | 2,310               | 0      | 0                 | 0                            | 0                 | (160)    | 2,150          | (0)                   |                        |                                          |
| 35,910 0 0 0 0 0 0 0 (560) 35,350 (0)<br>1,050,130 0 1,000 42,900 0 (27,890) 1,066,140 0                                                                                                                                                                                                                                                                                                                                                                                                                                                                                                                                                                                                                                                                                                                                                                                                                                                                                                                                                                                                                                                                                                                                                                                                                                                                                                                                                 | Expenses Total                 | 35,910              | 0      | 0                 | 0                            | 0                 | (260)    | 35,350         | (0)                   |                        |                                          |
| 1,050,130 0 1,000 42,900 0 (27,890) 1,066,140 0                                                                                                                                                                                                                                                                                                                                                                                                                                                                                                                                                                                                                                                                                                                                                                                                                                                                                                                                                                                                                                                                                                                                                                                                                                                                                                                                                                                          | Health and Safety Total        | 35,910              | 0      | •                 | 0                            | 0                 | (260)    | 35,350         | 0)                    |                        |                                          |
|                                                                                                                                                                                                                                                                                                                                                                                                                                                                                                                                                                                                                                                                                                                                                                                                                                                                                                                                                                                                                                                                                                                                                                                                                                                                                                                                                                                                                                          | Grand Total                    | 1,050,130           | 0      | 1,000             | 42,900                       | 0                 | (27,890) | 1,066,140      | 0                     | 16,010                 |                                          |