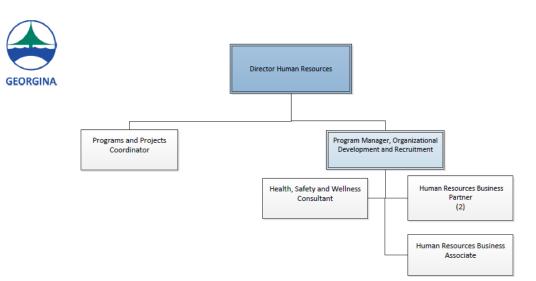

was offered to staff and N6 partners. In the spring, 30 participants completed the five-day Project Management Essentials course, 10 from Georgina and 20 from the N6 partners. In the fall, another 26 participants will complete the Project Management Essentials for Construction, with 12 participants from Georgina. Two more cohorts will be running in the fall following a similar format. To take these courses externally costs \$4,200 per participant. By offering them in house and filling additional seats with N6 participants, we were able to offer the courses at \$700 per participant for the full five-day program. Twenty-two Georgina staff have been trained for \$15,400. The cost to send these staff externally would have been \$92,400.



#### HUMAN RESOURCES

#### **Organizational Chart**



#### 2020 Budgeted Expenditures and Revenues





#### 2019 Accomplishments

- To continue to foster employee engagement within the workforce, a new Recognition Program is set to launch in 2019. This program will focus on employee accomplishments and promote peer to peer recognition. The program will also allow employees to self-select their service recognition gifts for the 2019 Service Recognition Ceremony.
- Corporate Values Sessions 8 sessions were held to review and define the Town of Georgina corporate values.
- N6 Annual HR Symposium-Inclusivity and Diversity Sept. 20, 2019
- In 2019 negotiations are underway for CUPE 905.03, CUPE Library and for the Georgina Fire Service
- Health, Safety and Wellness new Automated External Defibrillators (AED's) have been installed at Town locati