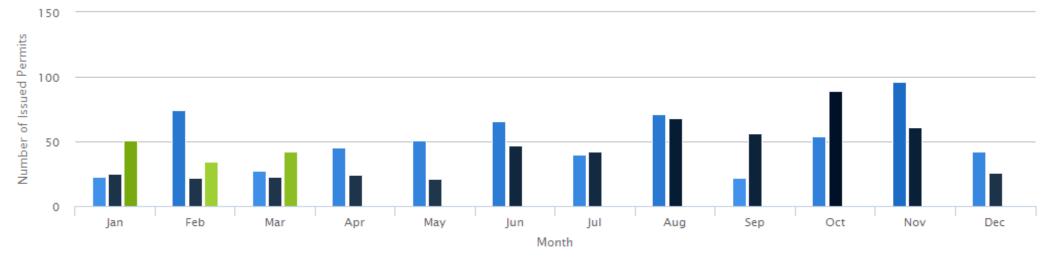

## Number of Issued Permits by Month

2019 2020 2021

| Type of Building                      | 2019 -<br>Jan | 2019 -<br>Feb | 2019 ·<br>Mar | - 2019 -<br>Apr | 2019 -<br>Mav | 2019 -<br>Jun | 2019 -<br>Jul | 2019 -<br>Aua | 2019 -<br>Sep | 2019 -<br>Oct | 2019 -<br>Nov | 2019 -<br>Dec | 2020 -<br>Jan | 2020 -<br>Feb | 2020 -<br>Mar | 2020 -<br>Apr | 2020 -<br>Mav | 2020 -<br>Jun | 2020 -<br>Jul | 2020 ·<br>Aua | - 2020 -<br>Sep | 2020 -<br>Oct | 2020 -<br>Nov | 2020 - 1<br>Dec | 2( |
|---------------------------------------|---------------|---------------|---------------|-----------------|---------------|---------------|---------------|---------------|---------------|---------------|---------------|---------------|---------------|---------------|---------------|---------------|---------------|---------------|---------------|---------------|-----------------|---------------|---------------|-----------------|----|
| ASSEMBLY OCCUPANCY - ALTERATION       | 0             | 0             | (             | ) 2             | 0             | 1             | 1             | 0             | 0 0           | 1             | 1             | 1             | 0             |               | 0 0           | 0             | 0             | 0             | 0             | ) (           | ) 1             | 0             | 0             |                 |    |
| ASSEMBLY OCCUPANCY - NEW & ADDITION   | 0             | 0             |               | I 0             | 1             | 0             | 0             | 0             | 0 0           | 0             | 0             | 0             | 0             | 0             | 0             | 0             | 0             | 0             | 0             | ) ·           | 1 0             | 1             | 0             | 0               |    |
| CHANGE OF USE                         | 1             | 0             | (             | ) 0             | 0             | 0             | 0             | 0             | 0 0           | 0             | 0             | 0             | ) 1           | 0             | 0 0           | 0             | 0             | 0             | 0             | ) (           | 0 0             | 0             | 0             | 0               |    |
| COMMERCIAL OCCUPANCY - ALTERATION     | 3             | 0             |               | 2               | 0             | 3             | 0             | 0             | 0 0           | 1             | 0             | 1             | 1             | 0             | 0             | 0             | 1             | 1             | 3             | 5             | 1 0             | 0             | 2             | . 1             |    |
| COMMERCIAL OCCUPANCY - NEW & ADDITION | 0             | 0             | (             | 0 0             | 0             | 1             | 0             | 0             | 0 0           | 0             | 0             | 0             | 0             | 1             | C             | 0             | 0             | 0             | 1             | (             | 0 0             | 0             | 0             | 1               |    |
| DESIGNATED STRUCTURE                  | 0             | 0             | (             | 0 0             | 0             | 0             | 0             | 0             | 0 0           | 0             | 0             | 0             | 0             | 0             | 0             | 0             | 0             | 0             | 0             | ) (           | 0 0             | 0             | 1             | 0               |    |
| FARM BUILDING                         | 0             | 1             | (             | ) 0             | 1             | 3             | 0             | 1             | 0             | 0             | 0             | 0             | 0             | 0             | ) 1           | 0             | 0             | 1             | 0             | ) (           | 0 0             | 0             | 0             | 1               |    |
| HOUSE - ACCESSORY BUILDING            | 1             | 1             |               | 6               | 10            | 8             | 7             | 3             | 5             | 8             | 5             | 2             | 2 2           | 2             | 2 1           | 3             | 0             | 0             | 4             | . 4           | 4 6             | 9             | 4             | 1               |    |
| HOUSE - ALTERATIONS                   | 5             | 3             | Ę             | 5 0             | 7             | 5             | 3             | 8             | 5             | 13            | 12            | 2             | 2 3           | 8             | 6             | 6             | 4             | 2             | 3             | 5 4           | 4 6             | 12            | 6             | 12              |    |
| HOUSE - DECK                          | 0             | 3             |               | I 4             | 4             | 20            | 9             | 21            | 4             | 18            | 4             | 1             | 5             | 0             | ) 1           | 3             | 4             | 9             | 10            | 18            | 3 6             | 8             | 1             | 7               |    |
| HOUSE - NEW & ADDITIONS               | 7             | 60            | 13            | 3 28            | 19            | 13            | 10            | 28            | 6             | 9             | 72            | 30            | 9             | 8             | 3 10          | 9             | 6             | 29            | 20            | 38            | 3 32            | 55            | 39            | 1               |    |
| INDUSTRIAL OCCUPANCY - ALTERATION     | 0             | 0             | (             | 0 0             | 0             | 0             | 0             | 1             | 0             | 0             | 0             | 0             | 0             | 0             | 0             | 0             | 0             | 0             | 0             | ) (           | ) 1             | 0             | 0             | 0               |    |
| INDUSTRIAL OCCUPANCY - NEW & ADDITION | 1             | 1             |               | I 0             | 2             | 0             | 0             | 2             | 2 0           | 0             | 1             | 1             | 0             | 0             | C             | 0             | 1             | 0             | 0             | ) (           | 0 0             | 0             | 0             | 1               |    |
| INSTITUTIONAL/GOV'T - ALTERATION      | 0             | 0             | (             | 0 0             | 0             | 0             | 0             | 0             | 0 0           | 0             | 0             | 2             | 2 0           | 0             | ) 1           | 0             | 0             | 0             | 0             | ) (           | 0 0             | 0             | 0             | 0               |    |
| INSTITUTIONAL/GOV'T - NEW & ADDITION  | 0             | 0             | 2             | 2 0             | 0             | 0             | 0             | 0             | 0 0           | 0             | 0             | 0             | 0             | 0             | 0             | 0             | 0             | 0             | 0             | ) (           | 0 0             | 0             | 0             | 0               |    |
| MULTI RESIDENTIAL - ALTERATIONS       | 0             | 2             | (             | 0 0             | 0             | 0             | 0             | 0             | 0 0           | 0             | 0             | 1             | 1             | 0             | 0             | 0             | 0             | 0             | 0             | ) (           | 0 0             | 0             | 0             | 0               |    |
| PLUMBING                              | 2             | 0             | (             | ) 1             | 1             | 5             | 7             | 3             | 3 0           | 1             | 0             | 0             | ) 1           | 0             | ) 1           | 0             | 0             | 0             | 0             | ) (           | 0 0             | 0             | 3             | 0               |    |
| SEPTIC SYSTEM                         | 2             | 3             | 2             | 2 2             | 6             | 6             | 3             | 2             | 2 2           | 2             | 1             | 1             | 2             | 3             | 8 2           | 3             | 5             | 5             | 1             | 2             | 2 3             | 3             | 5             | 1               |    |
| SIGN / ATTACHMENT                     | 1             | 0             | (             | ) 0             | 0             | 0             | 0             | 0             | 0 0           | 0             | 0             | 0             | 0             | 0             | 0             | 0             | 0             | 0             | 0             | ) (           | 0 0             | 1             | 0             | 0               | T  |
| TEMPORARY BUILDING                    | 0             | 0             | (             | 0 0             | 0             | 1             | 0             | 2             | 2 0           | 1             | 0             | 0             | 0             | 0             | 0             | 0             | 0             | 0             | 0             | ) (           | ) 1             | 0             | 0             | 0               |    |
|                                       | 23            | 74            | 27            | 45              | 51            | 66            | 40            | 71            | 22            | 54            | 96            | 42            | 25            | 22            | 23            | 24            | 21            | 47            | 42            | 68            | 3 56            | 89            | 61            | 26              |    |

| .021 -<br>Jan | 2021 -<br>Feb | 2021 -<br>Mar |
|---------------|---------------|---------------|
| 0             | 1             | 2             |
| 0             | 0             | 0             |
| 0             | 0             | 0             |
| 1             | 0             | 2             |
| 0             | 0             | 0             |
| 0             | 0             | 0             |
| 0             | 0             | 0             |
| 2             | 0             | 5             |
| 11            | 5             | 5             |
| 9             | 4             | 3             |
| 26            | 20            | 21            |
| 0             | 0             | 0             |
| 0             | 0             | 0             |
| 0             | 0             | 0             |
| 0             | 0             | 0             |
| 0             | 0             | 0             |
| 0             | 0             | 0             |
| 2             | 4             | 4             |
| 0             | 0             | 0             |
| 0             | 0             | 0             |
| 51            | 34            | 42            |