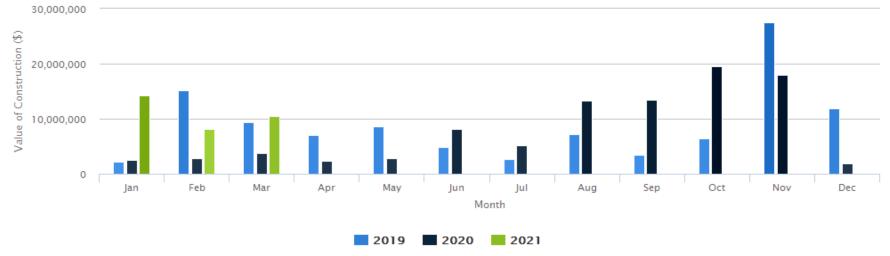

## Town of Georgina - Building Report Construction Value of Issued Permits by Month

| Date | Jan             | Feb             | Mar             | Apr            | May            | Jun            | Jul            | Aug             | Sep             | Oct             | Nov             | Dec             | Total            |
|------|-----------------|-----------------|-----------------|----------------|----------------|----------------|----------------|-----------------|-----------------|-----------------|-----------------|-----------------|------------------|
| 2019 | \$2,217,388.00  | \$15,155,205.00 | \$9,298,919.00  | \$6,992,493.00 | \$8,615,800.00 | \$4,873,802.50 | \$2,724,520.00 | \$7,116,632.00  | \$3,394,456.25  | \$6,414,200.00  | \$27,561,857.00 | \$11,868,415.00 | \$106,233,687.75 |
| 2020 | \$2,505,155.00  | \$2,832,626.00  | \$3,715,622.00  | \$2,402,760.00 | \$2,876,000.00 | \$8,167,980.00 | \$5,159,798.00 | \$13,257,030.00 | \$13,461,830.00 | \$19,540,295.00 | \$17,944,342.27 | \$1,883,000.00  | \$93,746,438.27  |
| 2021 | \$14,192,191.34 | \$8,198,865.22  | \$10,484,895.05 | \$0.00         | \$0.00         | \$0.00         | \$0.00         | \$0.00          | \$0.00          | \$0.00          | \$0.00          | \$0.00          | \$32,875,951.61  |