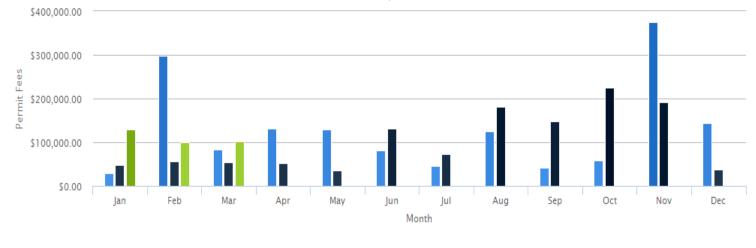

## Town of Georgina - Building Report Permit Fees Collected for Issued Permits by Month

2019 2020 2021

| Date | Jan          | Feb          | Mar          | Apr          | Мау          | Jun          | Jul         | Aug          | Sep          | Oct          | Nov          | Dec          | Total          |
|------|--------------|--------------|--------------|--------------|--------------|--------------|-------------|--------------|--------------|--------------|--------------|--------------|----------------|
| 2019 | \$28,861.64  | \$297,592.75 | \$83,094.80  | \$131,572.87 | \$129,034.13 | \$82,277.93  | \$46,759.55 | \$125,449.37 | \$41,536.46  | \$58,934.92  | \$376,041.16 | \$144,112.57 | \$1,545,268.15 |
| 2020 | \$47,485.88  | \$56,994.25  | \$54,822.06  | \$52,009.09  | \$35,721.25  | \$131,093.45 | \$73,403.20 | \$181,494.00 | \$148,471.64 | \$223,971.99 | \$191,910.36 | \$37,159.11  | \$1,234,536.28 |
| 2021 | \$129,764.66 | \$100,214.45 | \$102,415.25 | \$0.00       | \$0.00       | \$0.00       | \$0.00      | \$0.00       | \$0.00       | \$0.00       | \$0.00       | \$0.00       | \$332,394.36   |