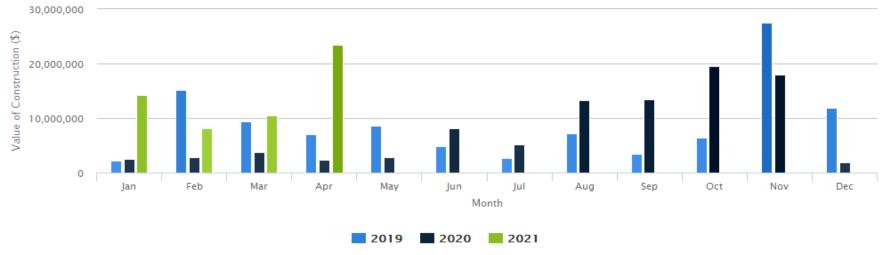

## Town of Georgina - Building Report Construction Value of Issued Permits by Month

| Date | Jan             | Feb             | Mar             | Apr             | May            | Jun            | Jul            | Aug             | Sep             | Oct             | Nov             | Dec             | Total            |
|------|-----------------|-----------------|-----------------|-----------------|----------------|----------------|----------------|-----------------|-----------------|-----------------|-----------------|-----------------|------------------|
| 2019 | \$2,217,388.00  | \$15,155,205.00 | \$9,298,919.00  | \$6,992,493.00  | \$8,615,800.00 | \$4,873,802.50 | \$2,724,520.00 | \$7,116,632.00  | \$3,394,456.25  | \$6,414,200.00  | \$27,561,857.00 | \$11,868,415.00 | \$106,233,687.75 |
| 2020 | \$2,505,155.00  | \$2,832,626.00  | \$3,715,622.00  | \$2,402,760.00  | \$2,876,000.00 | \$8,167,980.00 | \$5,159,798.00 | \$13,257,030.00 | \$13,461,830.00 | \$19,540,295.00 | \$17,944,342.27 | \$1,883,000.00  | \$93,746,438.27  |
| 2021 | \$14,192,191.34 | \$8,198,865.22  | \$10,484,895.05 | \$23,412,896.98 | \$0.00         | \$0.00         | \$0.00         | \$0.00          | \$0.00          | \$0.00          | \$0.00          | \$0.00          | \$56,288,848.59  |