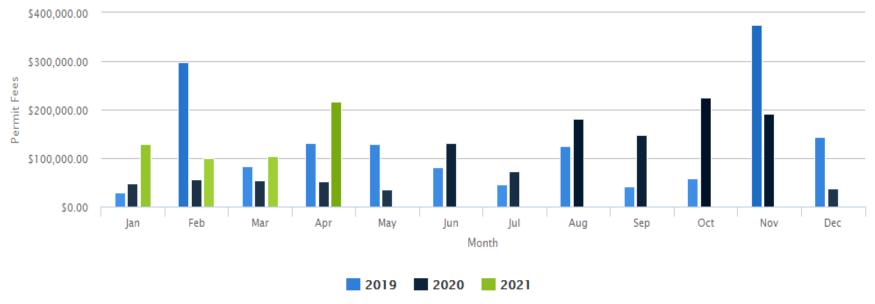

## Town of Georgina - Building Report Permit Fees Collected for Issued Permits by Month

| Date | Jan          | Feb          | Mar          | Apr          | May          | Jun          | Jul         | Aug          | Sep          | Oct          | Nov          | Dec          | Total          |
|------|--------------|--------------|--------------|--------------|--------------|--------------|-------------|--------------|--------------|--------------|--------------|--------------|----------------|
| 2019 | \$28,861.64  | \$297,592.75 | \$83,094.80  | \$131,572.87 | \$129,034.13 | \$82,277.93  | \$46,759.55 | \$125,449.37 | \$41,536.46  | \$58,934.92  | \$376,041.16 | \$144,137.57 | \$1,545,293.15 |
| 2020 | \$47,485.88  | \$56,994.25  | \$54,822.06  | \$52,009.09  | \$35,721.25  | \$131,093.45 | \$73,403.20 | \$181,494.00 | \$148,471.64 | \$223,996.99 | \$191,910.36 | \$37,159.11  | \$1,234,561.28 |
| 2021 | \$129,764.66 | \$100,214.45 | \$103,458.53 | \$216,417.50 | \$0.00       | \$0.00       | \$0.00      | \$0.00       | \$0.00       | \$0.00       | \$0.00       | \$0.00       | \$549,855.14   |