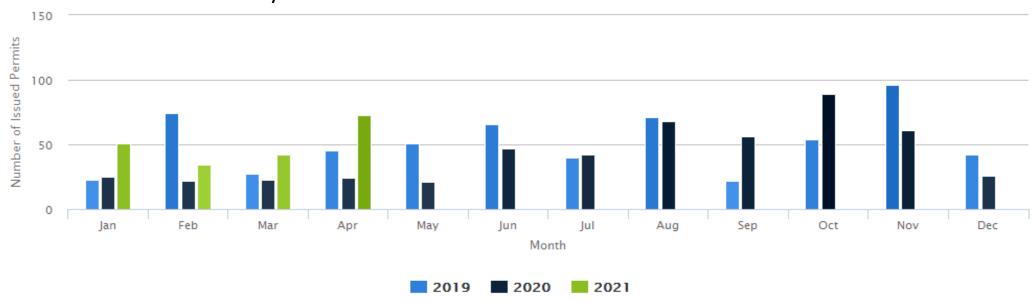

## Number of Issued Permits by Month

| Type of Building                      | 2019 -<br>Jan | 2019 ·<br>Feb | - 2019<br>Mar |    |    | 019 - I<br>May | 2019 -<br>Jun | 2019 -<br>Jul | 2019 -<br>Aug |    | 2019 -<br>Oct | 2019 -<br>Nov | 2019 -<br>Dec | 2020 -<br>Jan | 2020 -<br>Feb | 2020 -<br>Mar | 2020 -<br>Apr | 2020 -<br>May | 2020 -<br>Jun | 2020 -<br>Jul | 2020 -<br>Aug | 2020 -<br>Sep | 2020 -<br>Oct | 2020 -<br>Nov | 2020 - 2<br>Dec |    |    |    | 2021 -<br>Apr |
|---------------------------------------|---------------|---------------|---------------|----|----|----------------|---------------|---------------|---------------|----|---------------|---------------|---------------|---------------|---------------|---------------|---------------|---------------|---------------|---------------|---------------|---------------|---------------|---------------|-----------------|----|----|----|---------------|
| ASSEMBLY OCCUPANCY - ALTERATION       | 0             | (             | )             | 0  | 2  | 0              | 1             | 1             | 0             | 0  | 1             | 1             | 1             | 0             | 0             | 0             | 0             | 0             | 0             | 0             | 0             | 1             | 0             | 0             | 0               | 0  | 1  | 2  | 0             |
| ASSEMBLY OCCUPANCY - NEW & ADDITION   | 0             | (             | )             | 1  | 0  | 1              | 0             | 0             | 0             | 0  | 0             | 0             | 0             | 0             | 0             | 0             | 0             | 0             | 0             | 0             | 1             | 0             | 1             | 0             | 0               | 0  | 0  | 0  | 0             |
| CHANGE OF USE                         | 1             | (             | )             | 0  | 0  | 0              | 0             | 0             | 0             | 0  | 0             | 0             | 0             | 1             | 0             | 0             | 0             | 0             | 0             | 0             | 0             | 0             | 0             | 0             | 0               | 0  | 0  | 0  | 0             |
| COMMERCIAL OCCUPANCY - ALTERATION     | 3             | (             | )             | 1  | 2  | 0              | 3             | 0             | 0             | 0  | 1             | 0             | 1             | 1             | 0             | 0             | 0             | 1             | 1             | 3             | 1             | 0             | 0             | 2             | 1               | 1  | 0  | 2  | 3             |
| COMMERCIAL OCCUPANCY - NEW & ADDITION | 0             | (             | )             | 0  | 0  | 0              | 1             | 0             | 0             | 0  | 0             | 0             | 0             | 0             | 1             | 0             | 0             | 0             | 0             | 1             | 0             | 0             | 0             | 0             | 1               | 0  | 0  | 0  | 0             |
| DESIGNATED STRUCTURE                  | 0             | (             | )             | 0  | 0  | 0              | 0             | 0             | 0             | 0  | 0             | 0             | 0             | 0             | 0             | 0             | 0             | 0             | 0             | 0             | 0             | 0             | 0             | 1             | 0               | 0  | 0  | 0  | 0             |
| FARM BUILDING                         | 0             |               | 1             | 0  | 0  | 1              | 3             | 0             | 1             | 0  | 0             | 0             | 0             | 0             | 0             | 1             | 0             | 0             | 1             | 0             | 0             | 0             | 0             | 0             | 1               | 0  | 0  | 0  | 0             |
| HOUSE - ACCESSORY BUILDING            | 1             |               | 1             | 1  | 6  | 10             | 8             | 7             | 3             | 5  | 8             | 5             | 2             | 2             | 2             | 1             | 3             | 0             | 0             | 4             | 4             | 6             | 9             | 4             | 1               | 2  | 0  | 5  | 3             |
| HOUSE - ALTERATIONS                   | 5             | 3             | 3             | 5  | 0  | 7              | 5             | 3             | 8             | 5  | 13            | 12            | 2             | 3             | 8             | 6             | 6             | 4             | 2             | 3             | 4             | 6             | 12            | 6             | 12              | 11 | 5  | 5  | 10            |
| HOUSE - DECK                          | 0             | 3             | 3             | 1  | 4  | 4              | 20            | 9             | 21            | 4  | 18            | 4             | 1             | 5             | 0             | 1             | 3             | 4             | 9             | 10            | 18            | 6             | 8             | 1             | 7               | 9  | 4  | 3  | 4             |
| HOUSE - NEW & ADDITIONS               | 7             | 60            | ) 1           | 13 | 28 | 19             | 13            | 10            | 28            | 6  | 9             | 72            | 30            | 9             | 8             | 10            | 9             | 6             | 29            | 20            | 38            | 32            | 55            | 39            | 1               | 26 | 20 | 21 | 50            |
| INDUSTRIAL OCCUPANCY - ALTERATION     | 0             | (             | )             | 0  | 0  | 0              | 0             | 0             | 1             | 0  | 0             | 0             | 0             | 0             | 0             | 0             | 0             | 0             | 0             | 0             | 0             | 1             | 0             | 0             | 0               | 0  | 0  | 0  | 0             |
| INDUSTRIAL OCCUPANCY - NEW & ADDITION | 1             | ,             | 1             | 1  | 0  | 2              | 0             | 0             | 2             | 0  | 0             | 1             | 1             | 0             | 0             | 0             | 0             | 1             | 0             | 0             | 0             | 0             | 0             | 0             | 1               | 0  | 0  | 0  | 0             |
| INSTITUTIONAL/GOV'T - ALTERATION      | 0             | (             | )             | 0  | 0  | 0              | 0             | 0             | 0             | 0  | 0             | 0             | 2             | 0             | 0             | 1             | 0             | 0             | 0             | 0             | 0             | 0             | 0             | 0             | 0               | 0  | 0  | 0  | 0             |
| INSTITUTIONAL/GOV'T - NEW & ADDITION  | 0             | (             | )             | 2  | 0  | 0              | 0             | 0             | 0             | 0  | 0             | 0             | 0             | 0             | 0             | 0             | 0             | 0             | 0             | 0             | 0             | 0             | 0             | 0             | 0               | 0  | 0  | 0  | 0             |
| MULTI RESIDENTIAL - ALTERATIONS       | 0             | 2             | 2             | 0  | 0  | 0              | 0             | 0             | 0             | 0  | 0             | 0             | 1             | 1             | 0             | 0             | 0             | 0             | 0             | 0             | 0             | 0             | 0             | 0             | 0               | 0  | 0  | 0  | 0             |
| PLUMBING                              | 2             | (             | )             | 0  | 1  | 1              | 5             | 7             | 3             | 0  | 1             | 0             | 0             | 1             | 0             | 1             | 0             | 0             | 0             | 0             | 0             | 0             | 0             | 3             | 0               | 0  | 0  | 0  | 0             |
| SEPTIC SYSTEM                         | 2             | 3             | 3             | 2  | 2  | 6              | 6             | 3             | 2             | 2  | 2             | 1             | 1             | 2             | 3             | 2             | 3             | 5             | 5             | 1             | 2             | 3             | 3             | 5             | 1               | 2  | 4  | 4  | 3             |
| SIGN / ATTACHMENT                     | 1             | (             | )             | 0  | 0  | 0              | 0             | 0             | 0             | 0  | 0             | 0             | 0             | 0             | 0             | 0             | 0             | 0             | 0             | 0             | 0             | 0             | 1             | 0             | 0               | 0  | 0  | 0  | 0             |
| TEMPORARY BUILDING                    | 0             | (             | )             | 0  | 0  | 0              | 1             | 0             | 2             | 0  | 1             | 0             | 0             | 0             | 0             | 0             | 0             | 0             | 0             | 0             | 0             | 1             | 0             | 0             | 0               | 0  | 0  | 0  | 0             |
|                                       | 23            | 74            | 4 2           | 27 | 45 | 51             | 66            | 40            | 71            | 22 | 54            | 96            | 42            | 25            | 22            | 23            | 24            | 21            | 47            | 42            | 68            | 56            | 89            | 61            | 26              | 51 | 34 | 42 | 73            |