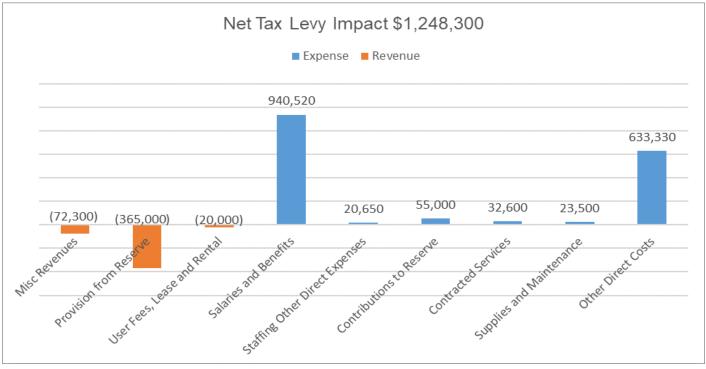

the municipal clerk, which includes collecting and maintaining records under the Vital Statistics Act, the Marriage Act and the Municipal Freedom of Information and Protection of Privacy Act.

Services provided by the Clerks Division include:

- Business licensing
- By-law preparation
- Commissioner of Oaths services
- Corporate policies
- Freedom of Information requests
- Lottery licensing
- Marriage licences and weddings
- Property assessment roll accessibility and retention
- Records management
- Secretariat services for Council and committees
- Statutory obligations under various Acts

83 – Freedom of Information (FOI) request

36 – Business licences received/issued

100 – Marriage licences issued

22 – STRA applications received/renewed



### 2022 Budgeted Expenditures and Revenues



### 2021 Accomplishments

- Created records management policies and procedures
- Conducted orientation and training to implement Electronic Records and Document Management System
- Reviewed and updated Retention Schedule By-law
- Reviewed Procedural By-law
- Facilitated democratic decision-making through planning, staging and recording of more than 100 virtual meetings of Council, its committees and boards
- Modernized election delivery and planned for the 2022 Municipal Election

### Key Projects for 2022

- Deliver the 2022 Municipal Election
- Complete Council transition activities related to the 2022 Municipal Election
- Continue phased Implementation of Electronic Records and Document Management System
- Continue review of corporate by-laws and policies
- Implement revised Procedura