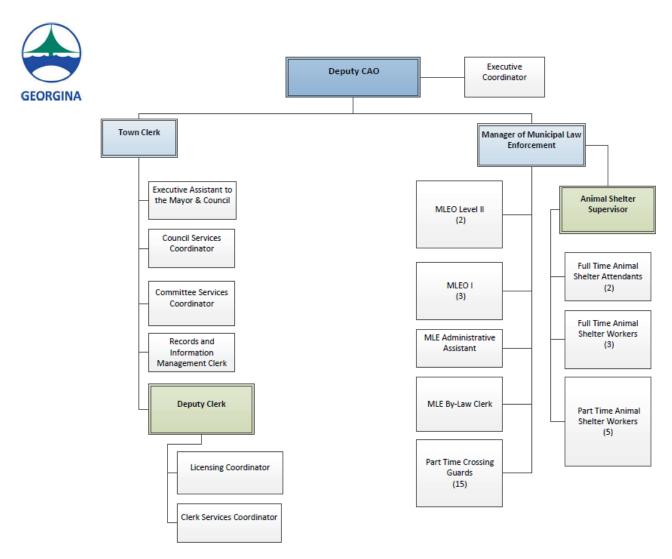

### **Organizational chart**

### **Divisions**

- Clerks Division
- Municipal Law Enforcement Services Division