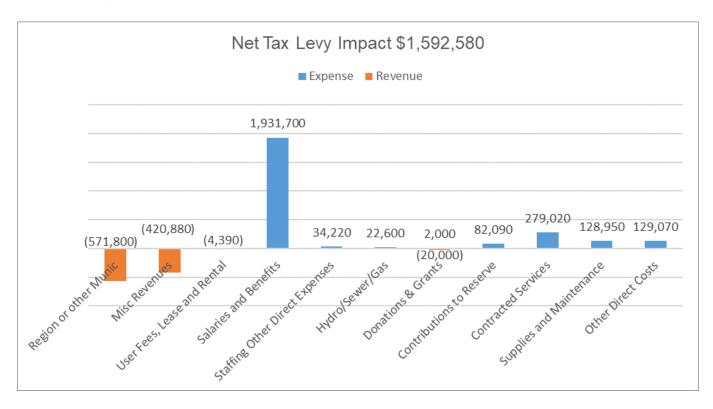

e and public services. A dedicated team, it is committed to supporting corporate goals and objectives by enhancing a healthy, safe community while engaging residents and working with community partners. The division is also responsible for the animal shelter and patrol services serving Georgina and three other York Region municipalities.

7,500 – Parking infractions issued

2,000 – Service requests

120 – Pets reunited with their owners

Services provided by the Municipal Law Enforcement Services Division include:

- Enforcement of various regulatory by-laws
- School crossing guards
- Parking enforcement
- Property standards and zoning enforcement
- Sign permits
- Animal Shelter
- Animal Services through partnership with Aurora and Newmarket



### 2022 Budgeted Expenditures and Revenues



### 2021 Accomplishments

- Continued enforcement response to COVID-19 with enhanced enforcement powers from the province
- Enforcement of new Waterfront Park Buffer Zone and increased fines
- New mobile equipment installed in vehicles to improve officer efficiencies
- Additional purchase and use of mobile ticketing devices
- Sign By-law review
- Animal Shelter management software implementation
- Animal Shelter renovations and safety improvements

### Key Projects for 2022

- Implementation of Administrative Monetary Penalties
- Continued enforcement of provincial COVID-19 regulations





**2022 OPERATING BUDGET**Office of the Deputy CAO - Municipal Law Enforcement - Budget Details

|