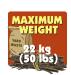

#### **Plastic bags**

- Must be securely tied
- No loose grocery/kitchen catcher bags
- Do not place sharp objects inside bags. Place these materials in a separate, sealed and labeled cardboard box.
- Maximum 76cm x 122cm (30" x 48")
- Maximum weight 22 kg (50 lbs)

#### Metal or plastic cans

- Must have 2 handles and a secure lid
- Do not use ties/bungee cords
- Maximum 50cm (20 in.) x 90cm (36 in.) and maximum 98 Litres
- Maximum weight 22 kg (50 lbs)

## Some points to remember when putting out your garbage:

- All items must be at the curb by 7 a.m. on the day of collection or no earlier than 8 p.m. the night before collection.
- Disposable bags designed and sold for the purpose of containing garbage shall not exceed the size of 75 cm (30") by 100 cm (48").
- Rigid refuse containers are to be reusable metal or plastic, and shall not exceed the size of 50 cm (20") in diameter and 90 cm (36") in height and also must have handles and a lid.
- Total weight of any full can, container or bag cannot exeed 22 kgs (50 lbs).