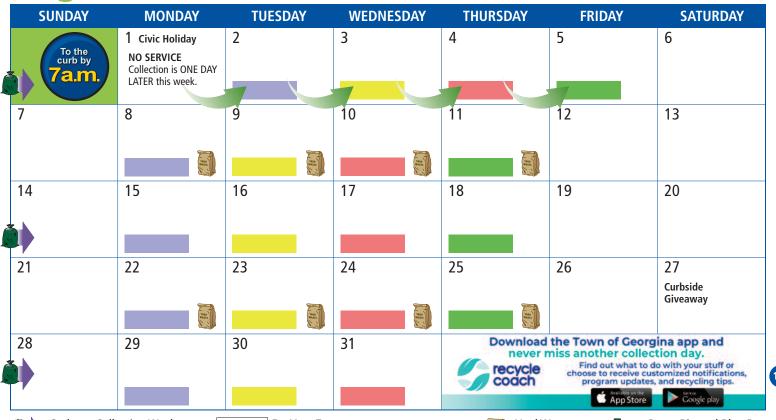

For Your Zone: Consult Map Page 2

**Christmas Tree Collection** Week of Jan. 10-13, 2022

Green Bin and Blue Box are collected WEEKLY.

# CURBSIDE

April 23, May 28, June 25, July 30, Aug. 27, Sept. 24, Oct. 29

On these dates residents can put out unwanted items at the curb from **7** a.m. to **5** p.m. (FREE) for other residents to take away.