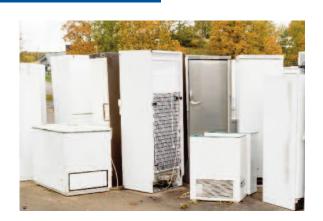

### WHITE GOODS AND METAL ITEMS PICKUP

To arrange for white goods pick-up: Residents must contact Green for Life at **1-866-421-5625**. \*Each item requires a garbage tag prominently displayed.

#### White Goods Examples:

Refrigerators, stoves, washers, dryers, metal bathtubs, hot water heaters, freezers, barbecues (no propane tanks), swing sets, bicycles, and lawn mowers. To arrange a special curbside collection, please contact Green for Life at 1-866-421-5625.