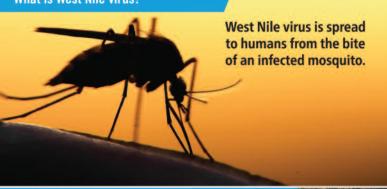

## FIGHT THE BITE! AGAINST BLACKLEGGED TICKS AND LYME DISEASE

#### What is Lyme disease?

Lyme disease is caused by a bacteria called Borrelia burgdorferi which is spread through the bite of an infected blacklegged tick.

Symptoms of Lyme disease may include:

- A skin rash
   Fever or chills
- Fatigue or weakness
- Dizziness or confusion
- Muscle and joint pain
- Headache
- Swollen lymph nodes

See your health care provider if you develop symptoms of Lyme disease after a tick bite or after visiting a wooded or brushy area.

#### Protect yourself in wooded or brushy areas

- Wear light-coloured, long-sleeved clothing and closed footwear
- Use insect repellents containing DEET or icaridin
- · Walk in the middle of trails
- Shower when you get home
- Check yourself, your family and your pets for ticks
- Remove attached ticks as soon as possible

#### What are blacklegged ticks?

- Ticks are small bugs that feed off the blood of animals and humans
- Adult ticks are the size of a sesame seed and nymphs are the size of a poppy seed
- Ticks are found on tall grasses and bushes in wooded areas
- They can attach and feed up to five days

#### If you find a tick on you or a family member remove it quickly

- Grasp the tick with tweezers as close as possible to your skin and pull it straight out
- Do not put anything on the tick or try to burn it off
- Disinfect the area with rubbing alcohol
- 4. Visit etick.ca for FREE tick identification