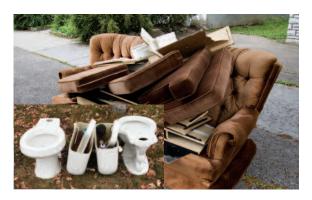

Other large articles: Chesterfields, chairs, tables, desks, etc. \*Non-metallic shall be placed at the curb on your regular garbage day, with a garbage tag prominently displayed, prior to the 7 a.m. guideline.