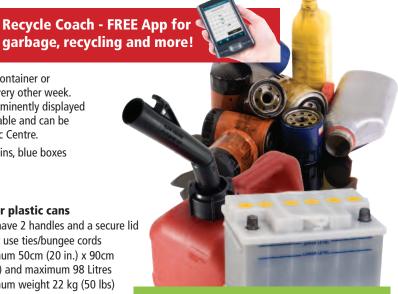

#### Acceptable containers for garbage

#### **Plastic bags**

- Must be securely tied
- No loose grocery/kitchen catcher bags
- Do not place sharp objects inside bags. Place these materials in a separate, sealed and labeled cardboard box.
- Maximum 76cm x 122cm (30" x 48")
- Maximum weight 22 kg (50 lbs)

#### Metal or plastic cans

- Must have 2 handles and a secure lid
- Do not use ties/bungee cords
- Maximum 50cm (20 in.) x 90cm (36 in.) and maximum 98 Litres
- Maximum weight 22 kg (50 lbs)

#### These items are NOT picked up:

Hazardous and biomedical waste; household paints, solvents and pesticides; syringes and needles; car parts and tires; propane tanks; and construction/ demolition waste. Disposal information for these items can be found throughout this calendar, or by calling 1-866-665-6752.

**Reminder:** Have your waste and recycling items at the curb by 7 a.m. on your scheduled collection day. For more information, visit georgina.ca/**WasteandRecycling**, download the Recycle Coach™ app, follow us on Facebook, Twitter and Instagram, or call Service Georgina at 905-476-4301.