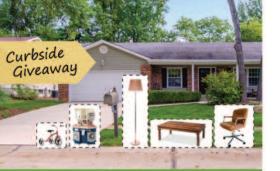

# CURBSIDE

April 23, May 28, June 25, July 30, Aug. 27, Sept. 24, Oct. 29

On these dates residents can put out unwanted items at the curb from **7** a.m. to **5** p.m. (FREE) for other residents to take away.