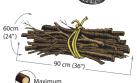

#### YARD WASTE PROGRAM

The Town of Georgina has banned the use of plastic bags for yard waste collection as required by the Region of York. Approved containers are open topped, regular garbage container, reusable containers, or kraft paper bags intended for that purpose. Twigs and branches should be tied and bundled (with string only) in lengths no greater than 90cm (3').

#### **Acceptable containers:**

Place weeds, plant trimmings, and leaves in paper yard bags or any regular garbage container that has handles.

**Bundle branches as shown.** Use twine only, no ropes please.