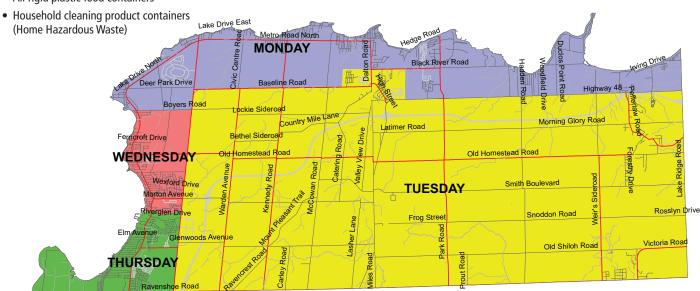

For Your Zone: Consult Map Page 2

**Christmas Tree Collection** Week of Jan. 10-13, 2022

Green Bin and Blue Box are collected WEEKLY.

Garbage Collection Week BI-WEEKLY on your regular day.

For Your Zone: Consult Map Page 2

#### These items should NOT be placed with yard waste:

Kitchen scraps, grass clippings, rocks, dirt, sod, tree stumps, larger branches, flower pots/trays, painted or treated wood and animal droppings.

For Your Zone: Consult Map Page 2