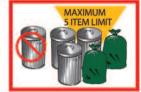

During severe weather, pickup may be delayed. One container or item can be placed out for collection without a tag every other week. Each additional container/item requires a bag tag prominently displayed to a maximum of five-item limit. Tags are non-refundable and can be obtained at local stores, library branches and the Civic Centre.

#### **USER PAY GARBAGE PROGRAM**

Our user pay garbage program allows each household one container/item to be set out without a tag and up to four more with tags to a maximum of five items. Garbage tags must be prominently displayed to ensure collection. NO strapping devices are permitted.

 Do use the proper containers for garbage, recycling, green bin items and yard waste.

• Do not overload your containers or use strapping devices.

1 container without a tag, up to 4 more with tags, maximum 5 item limit, can be set out for collection every other week. Please ensure the garbage tag is prominently displayed.