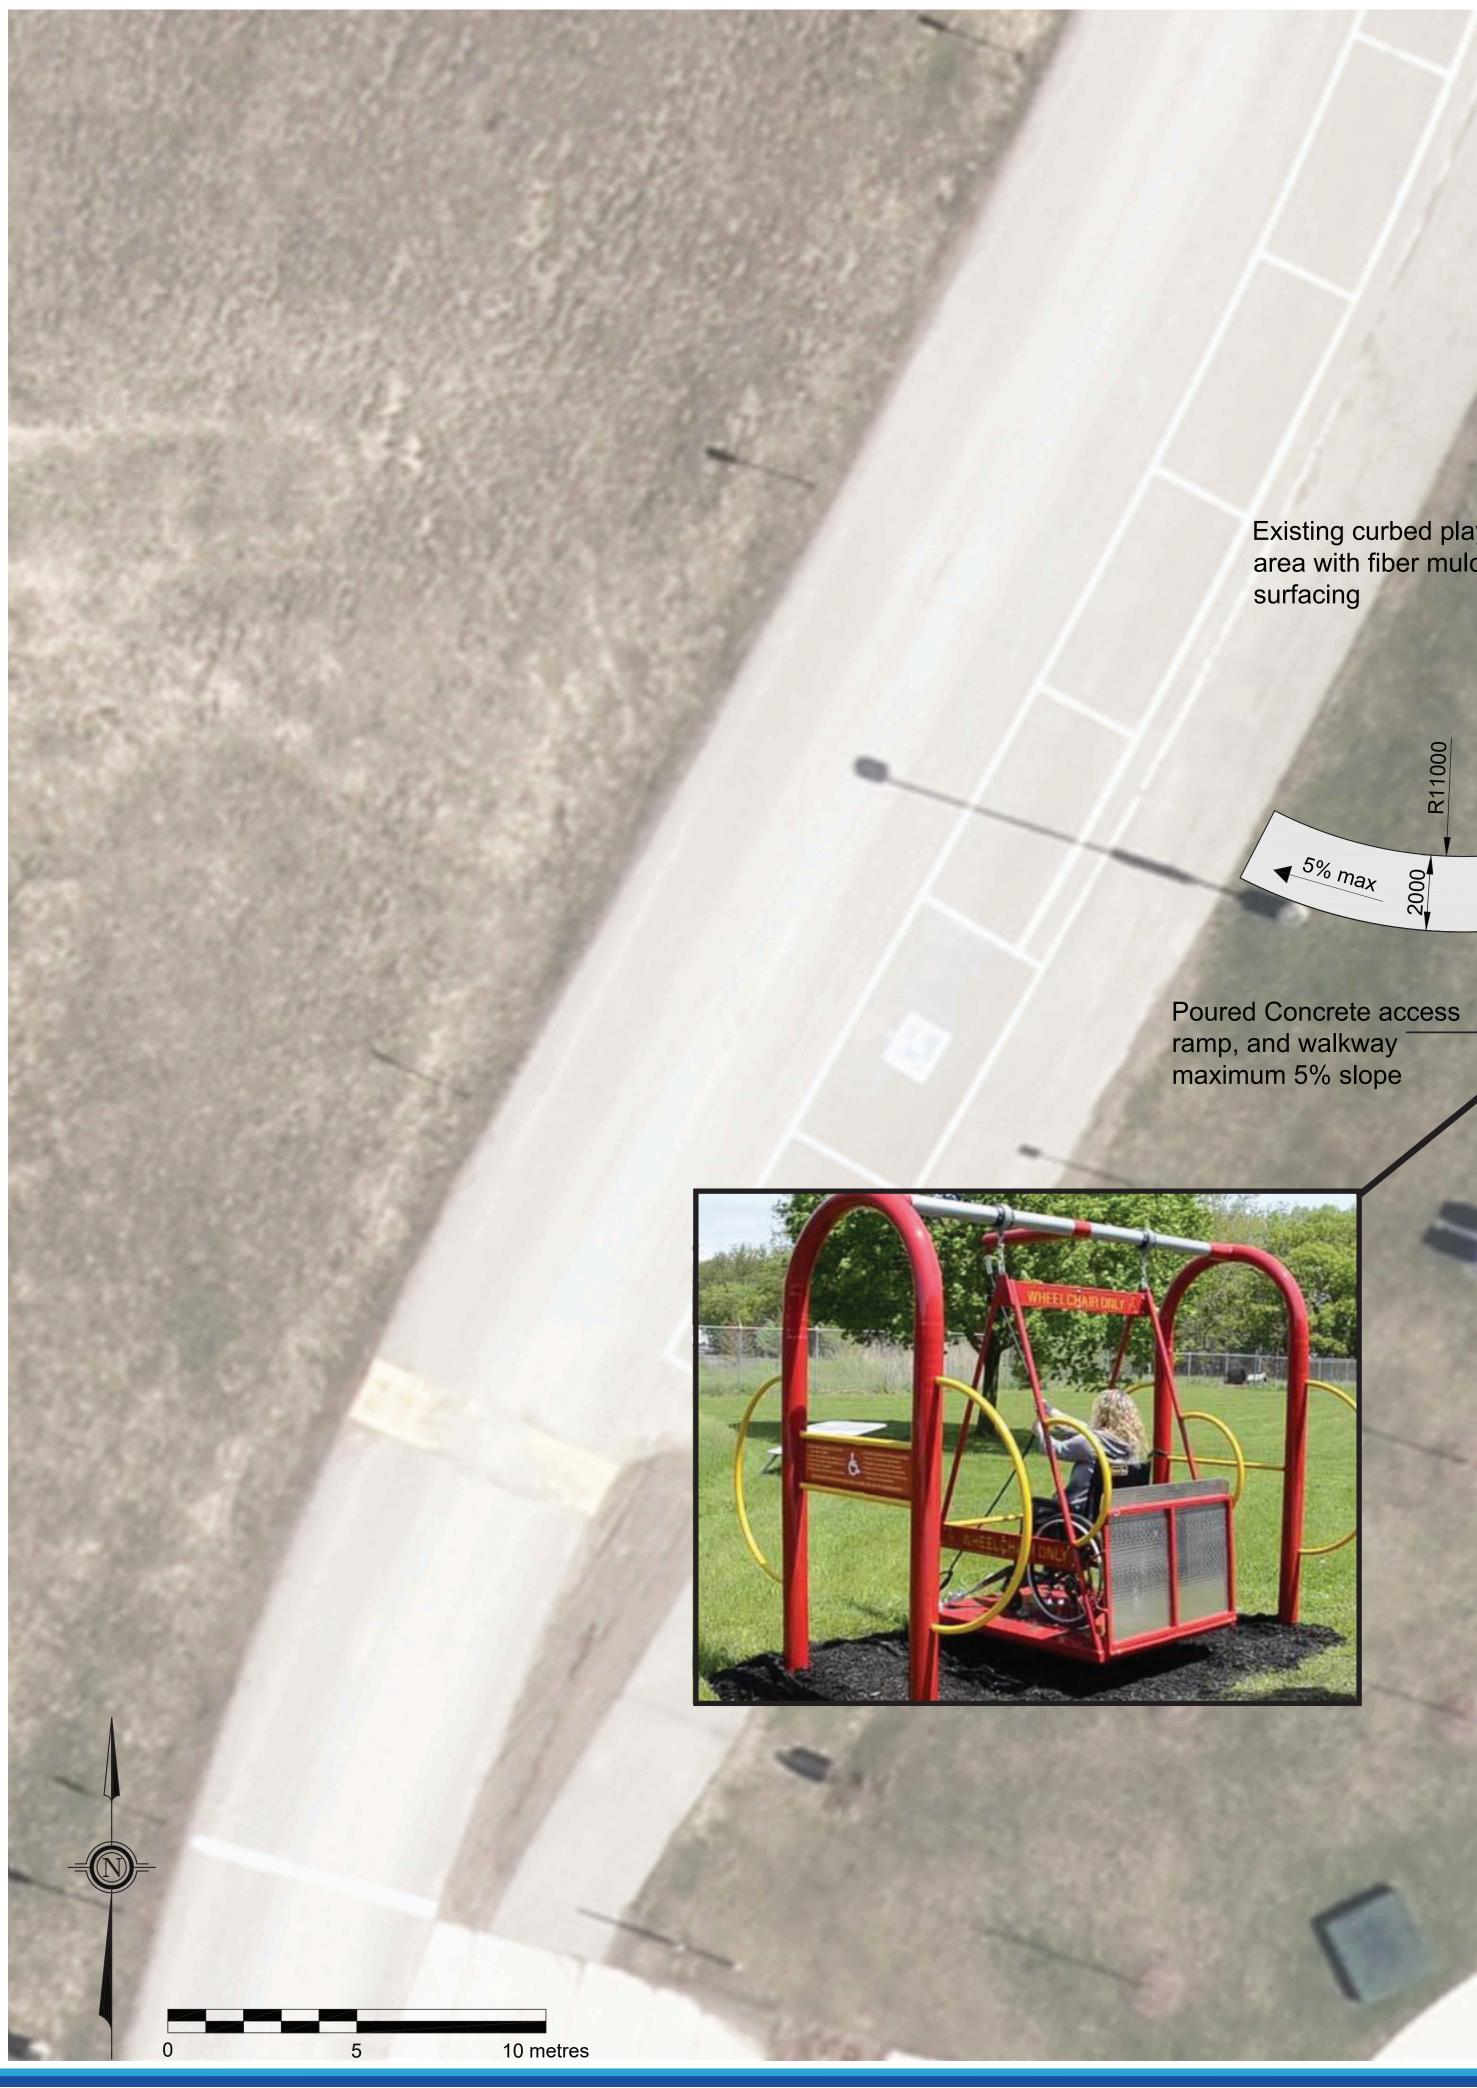

Play Area Redevelopment - Site Plan THE ROC - PLAY AREA 26479 Civic Centre Road, Keswick ON

Install new fiber mulch surfacing to minimum 300mm total depth to bring the top to within 75mm of the top of curb, by others

5

Existing curbed play \_ area with fiber mulch surfacing

R11000

Play Area 120m2

Non-encroachment zone for Single Freedom Glider by others

Poured Concrete access ramp, and walkway

Zero-Fill MATT, 280mm depth, secured with Anchor's per manufacturers specifications

Install new fiber mulch surfacing to minimum 300mm total depth to bring the top to within 75mm of the top of curb by others

Play Area 157m2

Existing curbed play area with fiber mulch surfacing

Existing slide to remain