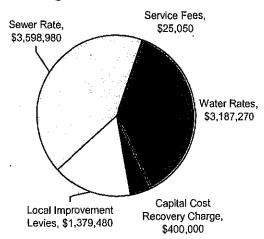

This next pie chart identifies the proposed funding sources to pay for the 2009 water and sewer budget requirements.

#### **Funding Sources \$8.6 Million**

|   |   |   |  | (               |
|---|---|---|--|-----------------|
|   |   | • |  | -               |
|   |   |   |  | \_\             |
|   |   |   |  | (               |
|   |   |   |  | Head Assessment |
|   | · |   |  | 1               |
|   |   |   |  | Į               |
|   |   |   |  |                 |
|   |   |   |  | <b>1</b>        |
|   |   |   |  |                 |
|   |   |   |  | 1               |
|   |   |   |  | 1               |
|   |   |   |  |                 |
|   |   |   |  | <b>6</b>        |
|   |   |   |  | (               |
|   |   |   |  |                 |
|   |   |   |  | - 1             |
|   |   |   |  | 1               |
|   |   |   |  | · ·             |
|   |   |   |  | !               |
|   |   |   |  |                 |
|   |   |   |  |                 |
|   |   |   |  | 1               |
|   |   |   |  |                 |
|   |   |   |  | {               |
| • |   |   |  |                 |
|   |   |   |  |                 |
|   |   |   |  |                 |
|   |   |   |  |                 |
|   |   |   |  | Í               |
|   |   |   |  |                 |

#### 2009 Proposed Water and Sewer Rates

As indicated in the above-noted pie chart entitled "Funding Sources", it is necessary to generate \$3,187,270 from the water rates and \$3,598,980 from the sewer rates in order to fund the respective operational requirements for 2009.