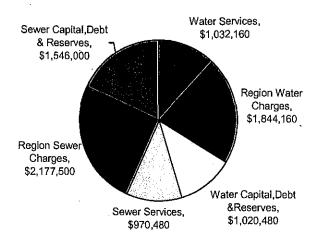

The 2009 Water and Sewer Budget includes total expenditures of \$8,590,780 as identified in the following pie chart.

#### **Gross Expenditures \$8.6 Million**

As identified in the above-noted pie chart, the 2009 Water and Sewer Budget includes payments of more than \$4 million to the Region of York for water supply and sewage treatment, reflecting 46% of the Town's gross expenditures. In January 2009, Council of the Region of York approved the 2009 Regional water rate and wastewater rate effective April 1, 2009. The Region's 2009 rates charged to local municipalities reflect a 10% increase over 2009 rates.