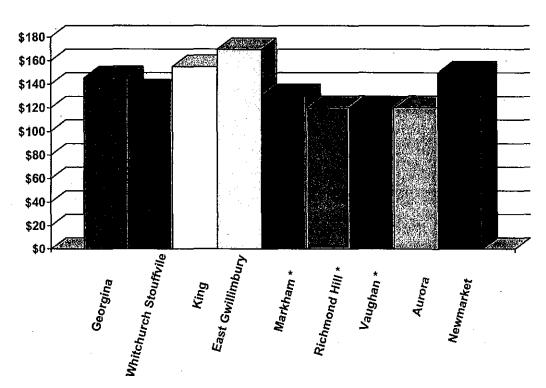

Based on the proposed 2009 Water and Sewer Rates, a resident serviced by both municipal water and sewers, using 65 cubic metres of water over a three month period would pay approximately:

Since each municipal has established its own unique water and sewer rates and fee structures, it is not feasible to compare municipal charges based on user rates alone. The following graph provides a comparison of the proposed 2009 water and sewer total charges with the established charges in some

<sup>\*\* \$1.60</sup> cents per day for water and sewer \*\*

 neighbouring municipalities, based on an average household water consumption of 65 cubic metres per quarter.

## Quarterly Water and Sewer Charges (based on 65 cubic metres per household)

<sup>\*</sup> Markham, Richmond Hill, and Vaughan comparators are based on approved 2008 rates, since the 2009 rates are not yet available.