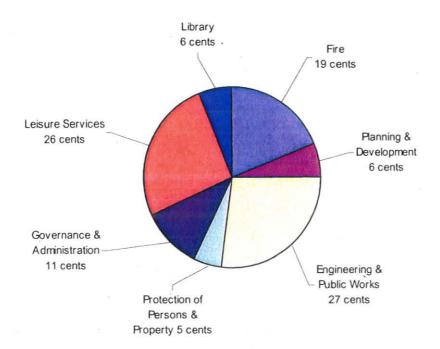

Based on net expenditures for operations and capital, Georgina's tax dollar breaks down as follows:

#### \$1 of Taxes to Georgina

Georgina's 2009 Budget is a fiscally responsible budget that provides for sustainable service delivery and asset stewardship, while recognizing a weak economic climate and minimizing the tax burden to its residents and businesses. Detailed budget information and the Treasurer's reports are available online at <a href="https://www.georgina.ca">www.georgina.ca</a>.

#### Net Expenditures by Service 2009 - Supported by Tax Levy \$26,489,780