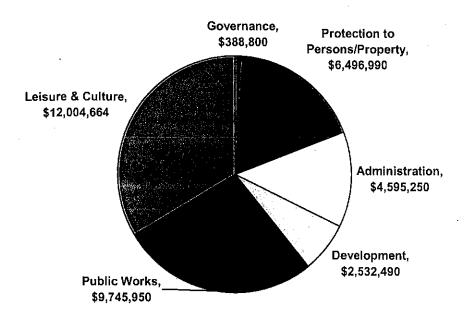

Based on net expenditures for operations and capital, Georgina's tax dollar breaks down as follows:

#### \$1 of Taxes to Georgina

Georgina's 2009 Budget is a fiscally responsible budget that provides for sustainable service delivery and asset stewardship, while recognizing a weak economic climate and minimizing the tax burden to its residents and businesses. Detailed budget information and the Treasurer's reports are available online at <a href="https://www.georgina.ca">www.georgina.ca</a>.

#### Net Expenditures by Service 2009 - Supported by Tax Levy \$26,489,780