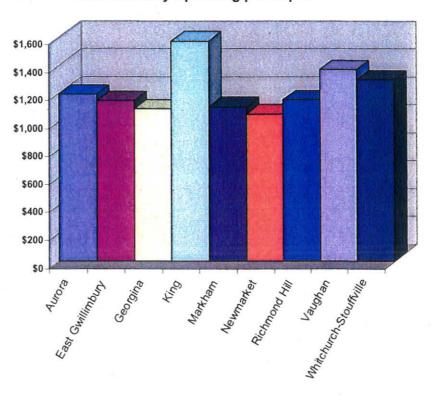

Based on the proposed 2009 Water and Sewer Rates, a resident serviced by both municipal water and sewers, using 65 cubic metres of water over a three month period would pay approximately:

Since each municipal has established its own unique water and sewer rates and fee structures, it is not feasible to compare municipal charges based on user rates alone. The following graph provides a comparison of the proposed 2009 water and sewer total charges with the established charges in some

<sup>\*\* \$1.60</sup> cents per day for water and sewer \*\*

 neighbouring municipalities, based on an average household water consumption of 65 cubic metres per quarter.

## Quarterly Water and Sewer Charges (based on 65 cubic metres per household)

<sup>\*</sup> Markham, Richmond Hill, and Vaughan comparators are based on approved 2008 rates, since the 2009 rates are not yet available.