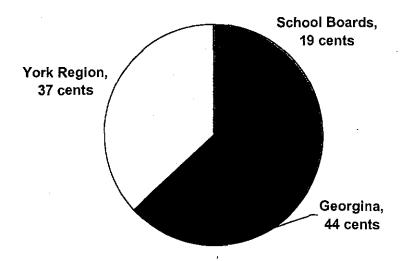

Based on net expenditures for operations and capital, Georgina's tax dollar breaks down as follows:

## Residential Tax Bill - 2008 Breakdown by Government \$1.00