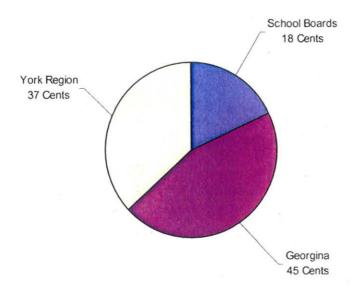

## Residential Tax Bill - 2008 Breakdown by Government \$1.00

After estimating the combined budget impacts for the Town of Georgina, the Region of York, and the School Boards, the total property tax increase is 2.15%, and will cost about \$66 per year to the owner of an average home.