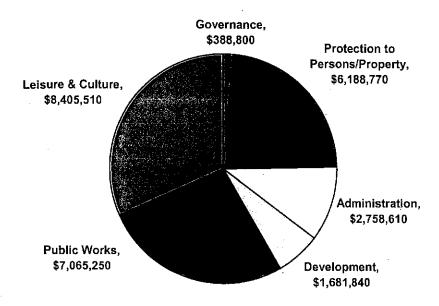

The 2009 Water and Sewer Budget includes total expenditures of \$8,590,780 as identified in the following pie chart.

#### **Gross Expenditures \$8.6 Million**

As identified in the above-noted pie chart, the 2009 Water and Sewer Budget includes payments of more than \$4 million to the Region of York for water supply and sewage treatment, reflecting 46% of the Town's gross expenditures. In January 2009, Council of the Region of York approved the 2009 Regional water rate and wastewater rate effective April 1, 2009. The Region's 2009 rates charged to local municipalities reflect a 10% increase over 2009 rates.