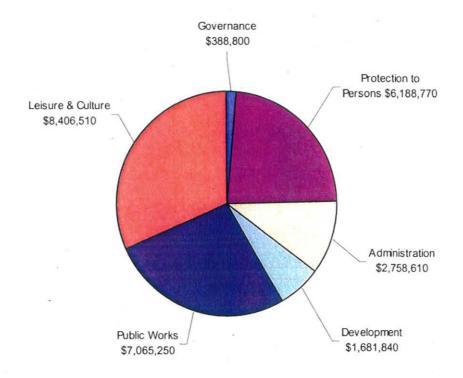

#### Net Expenditures by Service 2009 - Supported by Tax Levy \$26,489,780

## **Gross Expenditure - by Service**

| Department and Division                       | Proposed<br>Gross<br>Expenditures | Estimated<br>Revenues | Net<br>Contributions<br>(Draws) fr<br>Reserves | Prior Year<br>Funding<br>Carried<br>Forward | Approved<br>Debt | 2009<br>Proposed Net<br>Expenditures |
|-----------------------------------------------|-----------------------------------|-----------------------|------------------------------------------------|---------------------------------------------|------------------|--------------------------------------|
|                                               | \$                                | \$                    |                                                | \$                                          | \$               | . \$                                 |
| Governance                                    | 388,800                           |                       | 0                                              | •                                           |                  | 388,800                              |
| Administration                                |                                   |                       |                                                |                                             |                  |                                      |
| Chief Administrative Officer                  | 331,967                           |                       | 0                                              |                                             |                  | 331,967                              |
| Human Resources                               | 270,533                           |                       | 0                                              |                                             |                  | 270,533                              |
| Administrative Services                       | 218,882                           |                       | 0                                              |                                             |                  | 218,882                              |
| Financial Services                            | 928,473                           | (263,400)             | 24,700                                         |                                             |                  | 689,773                              |
| Revenue Services                              | 539,321                           | (875,300)             | 0                                              |                                             |                  | (335,979)                            |
| Purchasing & Building Maintenance             | 919,698                           | (7,950)               | 124,000                                        |                                             |                  | 1,035,748                            |
| Information Technology                        | 573,164                           | (5,000)               | 135,000                                        |                                             |                  | 703,164                              |
| Office of the Town Clerk                      | 558,211                           | (49,000)              | 20,000                                         |                                             | •                | 529,211                              |
| Supplementary Taxes                           |                                   | (150,000)             | . 0                                            |                                             |                  | (150,000)                            |
| Payments in Lieu of Taxes                     |                                   | (131,360)             | 0                                              | •                                           | -                | (131,360)                            |
| Tax Write-Offs                                | 160,000                           |                       | 0                                              |                                             |                  | 160,000                              |
| Salary Gapping                                | (65,000)                          |                       | 0                                              |                                             |                  | (65,000)                             |
| OMPF                                          |                                   | (248,332)             | 0                                              |                                             |                  | (248,332)                            |
| Prior Years surplus                           |                                   | (250,000)             |                                                |                                             |                  | (250,000)                            |
| Capital - Dodge Van                           | 40,000                            | , , ,                 | (40,000)                                       |                                             |                  | ,<br>O                               |
| Capital - IT Hardware                         | 120,000                           |                       | (120,000)                                      |                                             |                  | 0                                    |
| Total Administration                          | 4,595,249                         | (1,980,342)           | 143,700                                        | 0                                           | 0                | 2,758,607                            |
|                                               |                                   |                       |                                                | •                                           |                  |                                      |
| Protection to Persons & Property              |                                   |                       |                                                |                                             |                  |                                      |
| Mosquito Control Program                      | 99,150                            |                       | 0                                              |                                             | -                | 99,150                               |
| Physician Recruitment                         | 136,500                           |                       | 0                                              | •                                           |                  | 136,500                              |
| Georgina Mobility Transit                     | 50,000                            |                       | 0                                              |                                             |                  | 50,000                               |
| To Reserves for Env./Energy                   | 7,000                             |                       | 65,000                                         |                                             |                  | 72,000                               |
| - Bylaw Enforcement                           | 603,484                           | (232,000)             | 0                                              | -                                           |                  | 371,484                              |
| <ul> <li>Canine Control</li> </ul>            | 531,230                           | (324,718)             | (6,000)                                        |                                             |                  | 200,512                              |
| Capital - Canine Control                      | 15,000                            |                       |                                                |                                             |                  | 15,000                               |
| - Weed Control                                | 16,655                            | (10,000)              | 0                                              |                                             |                  | 6,655                                |
| <ul> <li>Fence Viewers / Livestock</li> </ul> | 16,750                            | (13,000)              | ) 0                                            |                                             |                  | 3,750                                |
| - Crossing Guards                             | 238,200                           |                       | 0                                              |                                             |                  | 238,200                              |
| Emergency Services                            |                                   |                       |                                                |                                             |                  |                                      |
| Full Time Force                               | 4,066,376                         | (30,000)              | 283,000                                        | •                                           |                  | 4,319,376                            |
| Keswick Fire Dept.                            | 107,130                           | (74,500)              | 100,000                                        |                                             |                  | 132,630                              |
| Sutton Fire Dept.                             | 53,030                            | , , ,                 | 0                                              |                                             |                  | 53,030                               |
| Pefferlaw Fire Department                     | 53,499                            | •                     | 0                                              |                                             |                  | 53,499                               |
| Fire Prevention                               | 293,024                           |                       | 0                                              |                                             | •                | 293,024                              |
| Training                                      | 126,957                           |                       | 0                                              |                                             |                  | 126,957                              |
| Capital Fire                                  | 83,000                            |                       | (66,000)                                       |                                             | -                | 17,000                               |
| Total Protection to Persons/Property          |                                   | (684,218)             |                                                | 0                                           | 0                |                                      |
| •                                             |                                   |                       | ,                                              |                                             |                  | , , - • •                            |
| Development Services                          |                                   |                       |                                                |                                             |                  | _                                    |
| Building Inspection                           | 1,009,420                         | (580,250)             |                                                |                                             |                  | 379,170                              |
| Planning                                      | 928,155                           | (81,800)              |                                                |                                             |                  | 846,355                              |
| <ul> <li>Committee of Adjustment</li> </ul>   | 88,550                            | (55,000)              |                                                |                                             |                  | 33,550                               |
| Economic Development                          | 456,364                           |                       | (33,600)                                       | •                                           |                  | 422,764                              |
| Capital - DC Background Study                 | 50,000                            | (50,000)              |                                                |                                             |                  | 0                                    |
| Total Development Services                    | 2,532,489                         | (767,050)             | (83,600)                                       | 0                                           | 0                | 1,681,839                            |
| •                                             |                                   |                       | ·                                              |                                             |                  | ,                                    |

### Town of Georgina 2009 Tax Levy Budget **Gross Expenditure - by Service**

| Department and Division               | Proposed<br>Gross<br>Expenditures | Estimated<br>Revenues | Net<br>Contributions<br>(Draws) fr<br>Reserves | Prior Year<br>Funding<br>Carried<br>Forward | Approved<br>Debt | 2009<br>Proposed Net<br>Expenditures |
|---------------------------------------|-----------------------------------|-----------------------|------------------------------------------------|---------------------------------------------|------------------|--------------------------------------|
|                                       | \$                                | . \$                  |                                                | \$                                          | \$               | \$                                   |
| Engineering & Public Works            |                                   | _                     |                                                | *                                           |                  | -                                    |
| Roads Operations                      | 266,831                           |                       | 377,000                                        | •                                           |                  | 643,831                              |
| Roads Maintenance                     | 2,803,950                         | (3,000)               | (35,000)                                       |                                             | 4                | 2,765,950                            |
| Street Lighting                       | 380,500                           |                       | 0                                              |                                             |                  | 380,500                              |
| Engineering                           | 486,394                           | (191,000)             | 0                                              |                                             |                  | 295,394                              |
| Sidewalk Maintenance                  | 30,000                            | , , ,                 | 0                                              |                                             |                  | 30,000                               |
| Town Dams                             | 3,500                             |                       | 0                                              |                                             |                  | 3,500                                |
| Refuse Collection                     | 327,877                           | (180,500)             | 0                                              |                                             |                  | 147,377                              |
| Refuse Disposal                       | 191,000                           | (,,                   | . 0                                            |                                             |                  | 191,000                              |
| Refuse Recycling                      | 993,900                           | (136,200)             | _                                              |                                             | -                | 862,700                              |
| Capital                               | 4,262,000                         | (1,210,000)           |                                                | (850,000)                                   | ·                | 1,745,000                            |
| Total Engineering & Public Works      | 9,745,952                         | (1,720,700)           | <u> </u>                                       | (850,000)                                   | 0                | 7,065,252                            |
| Leisure and Culture                   |                                   |                       |                                                |                                             |                  |                                      |
| Cemeteries                            | 9,400                             | (6,400)               | 6,800                                          |                                             |                  | 9,800                                |
| Family Life Centre                    | 3,041                             | (0,100)               | 0                                              |                                             |                  | 3,041                                |
| Seniors Centres/Programs              | 189,360                           | (34,100)              |                                                |                                             |                  | 155,260                              |
| Leisure Programs                      | 1,340,133                         | (19,000)              |                                                |                                             |                  | 2,103,420                            |
| Community Parks                       | 63,370                            | (28,500)              | •                                              |                                             |                  | 84,870                               |
| Pefferlaw Ice Pad                     | 37,800                            | (=5,555)              | 0                                              |                                             |                  | 37,800                               |
| Willow Beach Conservation Authority   | 105,815                           | (50,000)              |                                                |                                             |                  | 55,815                               |
| De La Salle Park                      | 151,400                           | (75,500)              |                                                |                                             |                  | 75,900                               |
| Parks Operations                      | 1,535,706                         | (152,575)             |                                                |                                             |                  | 1,704,131                            |
| Wharves & Harbour                     | 49,590                            | (50,500)              |                                                |                                             |                  | (910)                                |
| Georgina Ice Palace                   | 1,267,675                         | (905,000)             |                                                |                                             |                  | 562,675                              |
| Sutton Arena                          | 537,406                           | (332,000)             |                                                |                                             |                  | 262,406                              |
| Georgina Leisure Pool                 | 848,121                           | (343,000)             |                                                |                                             |                  | 565,121                              |
| Youth Centres                         | 431,785                           | (91,000)              |                                                |                                             |                  | 395,085                              |
| Community Halls                       | 417,677                           | (41,500)              |                                                |                                             |                  | 376,177                              |
| Historical Society                    | 144,470                           | (38,500)              |                                                |                                             |                  |                                      |
| Red Barn Theatre                      | 60,000                            | (30,300)              | 0                                              |                                             |                  | 125,970                              |
|                                       | 18,000                            |                       | 0                                              |                                             |                  | 60,000                               |
| Military Museum Georgina Arts Council | 75,000                            |                       |                                                | •                                           |                  | 18,000                               |
| •                                     |                                   | /07 E00               | 0                                              |                                             |                  | 75,000                               |
| Stephen Leacock Theatre               | 184,660                           | (87,500)              |                                                |                                             | (0.400.000       | 97,160                               |
| Leisure Capital                       | 2,953,200                         | (400.004)             | (375,700)                                      |                                             | (2,460,000)      |                                      |
| Library Total Leigurg & Culture       | 1,581,055                         | (162,261)             |                                                |                                             | 10 100 000       | 1,521,294                            |
| Total Leisure & Culture               | 12,004,664                        | (2,417,336)           | 1,278,187                                      |                                             | (2,460,000)      | 8,405,515                            |
| TOTAL TAX LEVY - OPERATING            | 35,764,139                        | (7,569,646            | 1,604,287                                      | (850,000)                                   | (2,460,000       | 26,488,780                           |