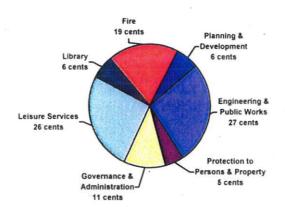

Based on net expenditures for operations and capital, Georgina's tax dollar breaks down as follows:

#### \$1 of Taxes to Georgina

Georgina's 2009 Budget is a fiscally responsible budget that provides for sustainable service delivery and asset stewardship, while recognizing a weak economic climate and minimizing the tax burden to its residents and businesses. Detailed budget information and the Treasurer's reports are available online at <a href="https://www.georgina.ca">www.georgina.ca</a>.