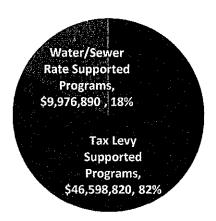

#### **Budget Overview**

The Town of Georgina's approved 2013 Budget includes total expenditures of \$56.6 million as reflected in the following Chart 1 and in Table 1 below. After application of user fees, grants, and other revenues totaling \$12.1 million, as well as net draws of \$4.1 million from the Town's reserve funds, the Town must raise a total of \$31.4 million from property taxes rates and \$9.0 million from water/sewer rates.

Chart 1
2013 Total Expenditures
\$56.6 Million

| Table 1 - 2013 Consolidated Budget |                           |                                            |                                            |                                                          |                                       |  |  |  |  |  |
|------------------------------------|---------------------------|--------------------------------------------|--------------------------------------------|----------------------------------------------------------|---------------------------------------|--|--|--|--|--|
| Budget                             | Gross<br>Expenditure<br>s | Transfers<br>to/(from)<br>Reserve<br>Funds | Revenue<br>and Other<br>Funding<br>Sources | Operating<br>& Capital<br>Funding<br>from Prior<br>Years | To Be<br>Raised By<br>Levied<br>Rates |  |  |  |  |  |
|                                    | \$                        | \$                                         | \$                                         | \$                                                       | \$                                    |  |  |  |  |  |
| Tax Levy Supported                 | 46,598,820                | (4,346,310)                                | (10,046,270)                               | (833,460)                                                | 31,372,780                            |  |  |  |  |  |
| Water/Sewer Rate<br>Supported      | 9,976,890                 | 1,071,340                                  | (2,040,000)                                | 0                                                        | 9,008,230                             |  |  |  |  |  |
| Total Consolidated Budget          | 56,575,710                | (3,274,970)                                | (12,086,270)                               | (833,460)                                                | 40,381,010                            |  |  |  |  |  |