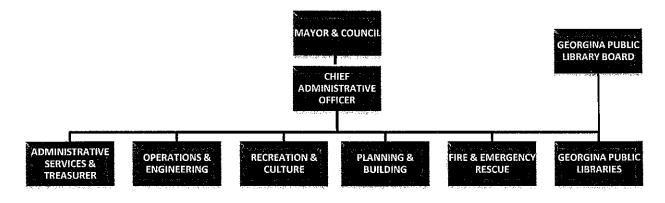

The Town of Georgina is governed by the Mayor and Council (elected officials) and is managed and administered by the Chief Administrative Officer, overseeing five departments and providing administrative support to the Georgina Public Libraries. The Georgina Public Library Board is appointed by Council.

#### **Town of Georgina - Organization Structure**

001

<sup>&</sup>lt;sup>1</sup> Source – Municipal Property Assessment Corporation (MPAC).

<sup>&</sup>lt;sup>2</sup> Population calculated based on 2.69 persons per unit (PPU).