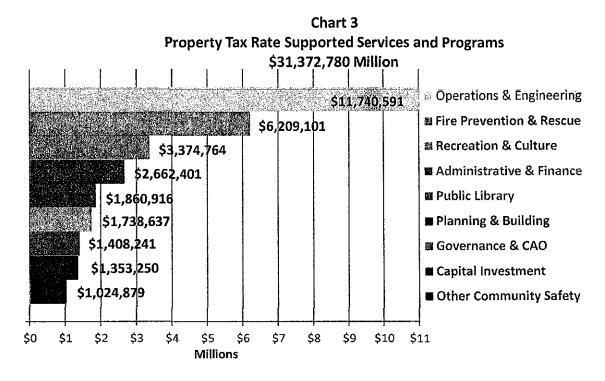

#### **Property Tax Rate Supported Services and Programs**

The Town must raise \$31.4 million from property tax rates for the following areas of service delivery as illustrated in Chart 3.