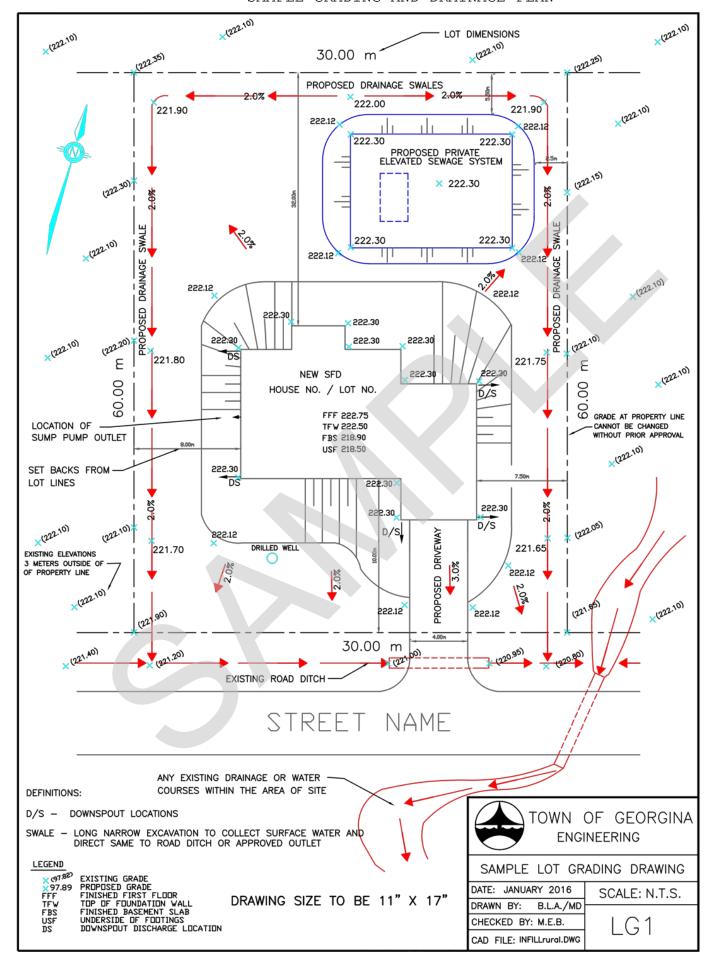

| ACKNOWLEDGEMENTS                                                                                                                                                                                                                                                                                                                                                                           |                                                                                                                                                                                                                                                                                                                                                      |                                                                                                                                                              |  |  |  |  |
|--------------------------------------------------------------------------------------------------------------------------------------------------------------------------------------------------------------------------------------------------------------------------------------------------------------------------------------------------------------------------------------------|------------------------------------------------------------------------------------------------------------------------------------------------------------------------------------------------------------------------------------------------------------------------------------------------------------------------------------------------------|--------------------------------------------------------------------------------------------------------------------------------------------------------------|--|--|--|--|
| In                                                                                                                                                                                                                                                                                                                                                                                         | the al                                                                                                                                                                                                                                                                                                                                               | osence of any of the following, your application will be considered incomplete as received.                                                                  |  |  |  |  |
| Fees and Securities: Owner acknowledges that the applications will not be reviewed until payment of fees and securities have been received in full by the Town.                                                                                                                                                                                                                            |                                                                                                                                                                                                                                                                                                                                                      |                                                                                                                                                              |  |  |  |  |
| Regulatory Conformance: The applicant agrees to abide by all regulations contained within the Site Alteration By-law 2011-044, and Entrance Installation By-law 2004-078 (and 2017-0024) of the Town.                                                                                                                                                                                      |                                                                                                                                                                                                                                                                                                                                                      |                                                                                                                                                              |  |  |  |  |
| <u></u> о                                                                                                                                                                                                                                                                                                                                                                                  | Necessary Approvals: Prior to commencement of works on site, the Owner agrees that s/he shall obtain all necessary approvals from all agencies having jurisdiction over the subject lands, including (where applicable): LSRCA Permit, Road Occupancy Permit, etc.                                                                                   |                                                                                                                                                              |  |  |  |  |
| Т                                                                                                                                                                                                                                                                                                                                                                                          | The Owner shall have Town inspect & approve the works prior to paving the entrance or placing sod.                                                                                                                                                                                                                                                   |                                                                                                                                                              |  |  |  |  |
| Lot Grading/Drainage Plan: A lot grading/drainage plan is included as part of this application in PDF format and to scale on paper that is no larger than 11" x 17" and includes (at minimum):                                                                                                                                                                                             |                                                                                                                                                                                                                                                                                                                                                      |                                                                                                                                                              |  |  |  |  |
|                                                                                                                                                                                                                                                                                                                                                                                            |                                                                                                                                                                                                                                                                                                                                                      | Setbacks of all buildings and accessory buildings and in-ground pools                                                                                        |  |  |  |  |
| L                                                                                                                                                                                                                                                                                                                                                                                          |                                                                                                                                                                                                                                                                                                                                                      | Dimensions of all buildings and accessory buildings and in-ground pools                                                                                      |  |  |  |  |
|                                                                                                                                                                                                                                                                                                                                                                                            |                                                                                                                                                                                                                                                                                                                                                      | Dimensions of property and property lines                                                                                                                    |  |  |  |  |
|                                                                                                                                                                                                                                                                                                                                                                                            |                                                                                                                                                                                                                                                                                                                                                      | Details/notes outlining the existing layout vs. proposed layout (building footprint, driveway location, hardscape / landscaping, tree removals, pools, etc.) |  |  |  |  |
|                                                                                                                                                                                                                                                                                                                                                                                            |                                                                                                                                                                                                                                                                                                                                                      | Locations of <u>all</u> existing and proposed downspouts and sump pumps                                                                                      |  |  |  |  |
|                                                                                                                                                                                                                                                                                                                                                                                            |                                                                                                                                                                                                                                                                                                                                                      | Existing and proposed highpoints                                                                                                                             |  |  |  |  |
|                                                                                                                                                                                                                                                                                                                                                                                            |                                                                                                                                                                                                                                                                                                                                                      | Locations of all existing and proposed drainage paths (swales, sub-drains, ditches etc.)                                                                     |  |  |  |  |
|                                                                                                                                                                                                                                                                                                                                                                                            |                                                                                                                                                                                                                                                                                                                                                      | North Arrow and Legend                                                                                                                                       |  |  |  |  |
|                                                                                                                                                                                                                                                                                                                                                                                            |                                                                                                                                                                                                                                                                                                                                                      | Labels showing street frontage and driveway width and locations                                                                                              |  |  |  |  |
|                                                                                                                                                                                                                                                                                                                                                                                            |                                                                                                                                                                                                                                                                                                                                                      | All existing and proposed surface materials (asphalt, grass, gravel, interlock etc.)                                                                         |  |  |  |  |
|                                                                                                                                                                                                                                                                                                                                                                                            |                                                                                                                                                                                                                                                                                                                                                      | Amount (in cubic meters) of any fill material being imported to the site or any excess fill to remain on site as a result of excavation works                |  |  |  |  |
| The following documents/information is also mandatory where applicable:                                                                                                                                                                                                                                                                                                                    |                                                                                                                                                                                                                                                                                                                                                      |                                                                                                                                                              |  |  |  |  |
| Professional Engineer or Ontario Land Surveyor stamped drawing is required for any of the following New Principle Building; New Septic System; New In-ground Pool; New Entrance, Building Construction/Addition/ Re- construction greater than 100 m²; Stormwater Management Facilities including LIDs, Soakaway Pit, etc. Drawing must include existing and proposed grades & elevations. |                                                                                                                                                                                                                                                                                                                                                      |                                                                                                                                                              |  |  |  |  |
| Included N/A                                                                                                                                                                                                                                                                                                                                                                               | LSRCA Permit: Applications on lands that are regulated or partially regulated by the Lake Simco Conservation Authority (LSRCA) must include either a clearance letter or permit authorizing the proposed works. You can determine if the subject property is regulated by searching the address here                                                 |                                                                                                                                                              |  |  |  |  |
| Included N/A                                                                                                                                                                                                                                                                                                                                                                               | For modifying or installing new entrances you must include on the drawing:  Entrance width (m), Culvert width (m), Culvert Size (mm), Culvert Material, Culvert Slope (%), Culvert Gauge (mm), Elevations (cm), Setbacks (m), Backfill Material & Depth, Curb/Sidewalk Cut Length (m)  Note: If you are utilizing existing entrance simply check N/A |                                                                                                                                                              |  |  |  |  |