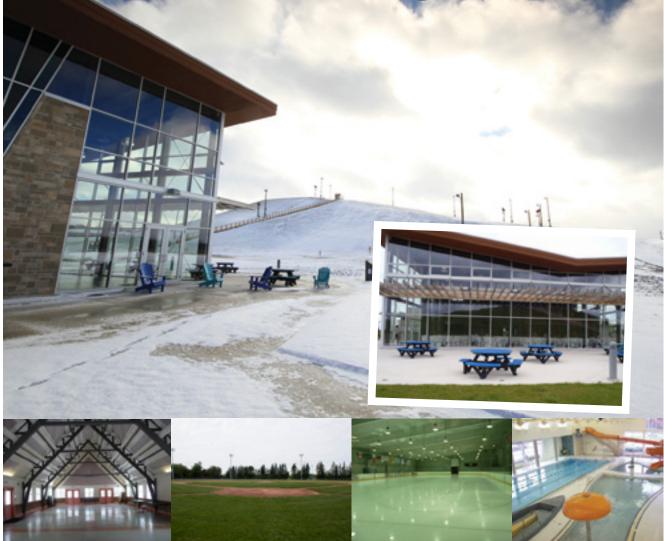

19, 26 Feb. 16, 23, Mar. 23, Apr. 20, 27, May 25, June 15, 22. Price: \$15 per day, Materials included

149 High Street, Sutton 905-722-9587 gacag.com



4th Thursday of every month Gem Theatre. Church Street. Keswick 🕗 7 p.m. | \$10

3rd Tuesday of every month (except July and August) Georgina Arts Centre, High Street, Sutton 12 p.m. | \$15 (Members \$12)





#### Camps

#### **March Break Camp**

Ages: 6 to 12 Days: March 11 to 15 | 9 a.m. to 3:30 p.m. Price: \$175 (Members \$157.50), Materials included

Flex Days minimum of 2 days together at \$80



#### **Reel Gems**

Great movie selection, benefits Georgina Arts Centre programming.

#### **Tuesday Luncheon**

Menu varies - seating limited; must reserve!

Culture



# "Georgina has the perfect mix of facilities to meet your needs."



Arena ice time bookings, banquet halls, gymnasium, meeting rooms and multi-purpose room rentals, sports fields (baseball and soccer), swimming pool party reservations and wedding receptions are all perfectly suited for small and large scale events.

> Visit georgina.ca for rates and availability. Call 905-476-4301 ext. 2354 and reserve your facility today.

# WHAT YOU NEED TO KNOW ABOUT

THE ReC

Complete with a carpet lift and snow making capabilities, this four-lane snow tube hill offers thrills and spills for all ages. Test your skiing or snowboarding skills on the ramps, rails, bumps and jumps in the Terrain Park. Challenge the forces of gravity and don't forget your helmet!

### **Tubing & Lift Rates**

#### All Access Pass (Tubing and Lift Rates)

| 2 Hours   | \$20 |   |  |
|-----