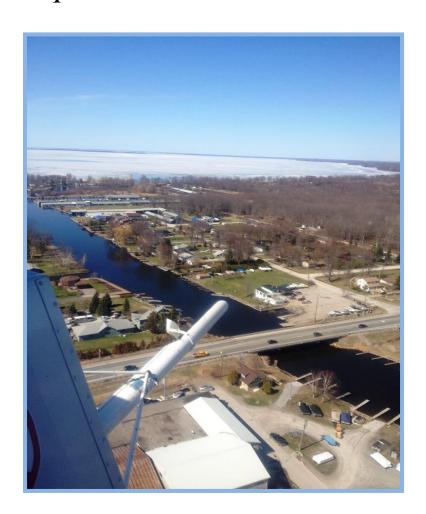

Please be advised that we will be using a helicopter based out of the Town of Georgina's Agregate Pit located **at 8376 Smith Blvd** for the landing and take-off site for the Mosquito Control Program.

Use of the site is scheduled to begin on Monday April 20th . Aerial applications will commence at 7am and should take approximately 3 days depending on weather conditions. The landing area will be fenced in order to protect the operators, equipment during refill operations.