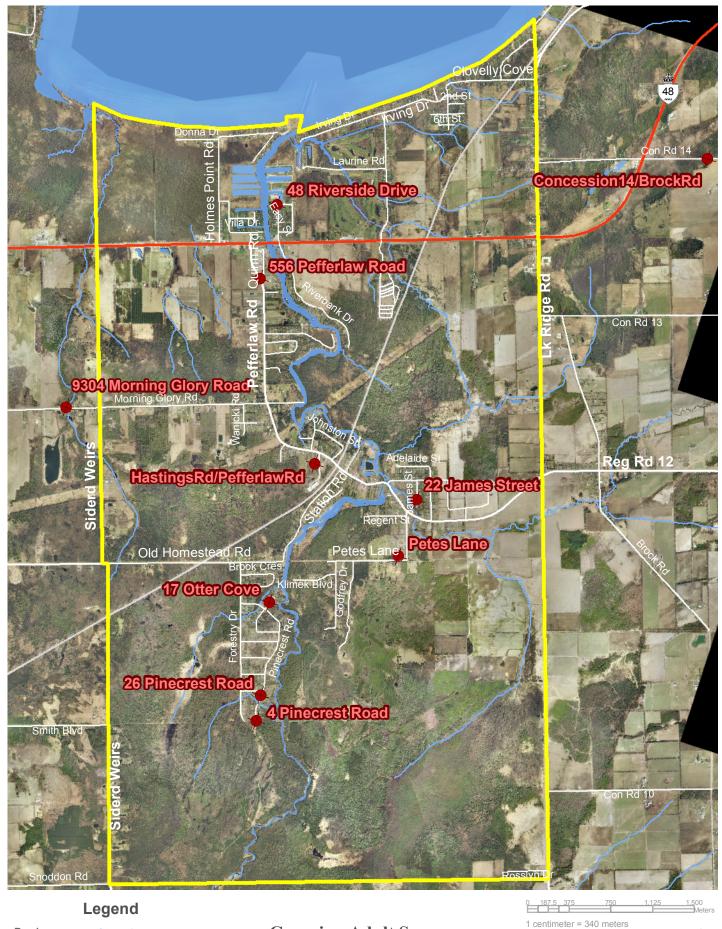

## Adult Surveillance Using Sweep Nets

Adult mosquito surveillance was conducted with sweep net counts at 10 locations on two dates, May 6<sup>th</sup> and May 14<sup>th</sup>. Eight locations were *within* the boundaries of the treatment program and two were *outside* the boundary, considered as controls. A summary table of the Adult Sweep Net Results is provided in <u>Table 2</u>. Adult sampling locations are provided on a map in Appendix 5.

| Table 2        | Table 2 Adult Mosquito Sweep Net Surveillance Summary 2015 |                |          |        |          |
|----------------|------------------------------------------------------------|----------------|----------|--------|----------|
| SITE<br>NUMBER | LOCATION                                                   | DATE           | # ADULTS | DATE   | # ADULTS |
| 1              | 4 Pinecrest Drive                                          | 6-May          | 0        | 14-May | 5        |
| 2              | 3 Forestry Drive                                           | 6-May          | 2        | 14-May | 7        |
| 3              | 17 Otter Cove                                              | 6-May          | 0        | 14-May | 0        |
| 4              | Hastings Road & Pefferlaw<br>Road (EMS)                    | 6-May          | 0        | 14-May | 0        |
| 5              | Petes Lane Library                                         | 6-May          | 0        | 14-May | 8        |
| 6              | 22 James Street                                            | 6-May          | 0        | 14-May | 0        |
| 7              | 546 Pefferlaw Road                                         | 6-May          | 0        | 14-May | 0        |
| 8              | 48 Riverside Drive                                         | 6-May          | 0        | 14-May | 0        |
| 9*             | Conc. 14 / Brock Road                                      | 6-May          | 6        | 14-May | 12       |
| 10*            | 9304 Morning Glory Road                                    | 6-May          | 0        | 14-May | 5        |
|                | *                                                          | Outside Contro | l Area   |        |          |