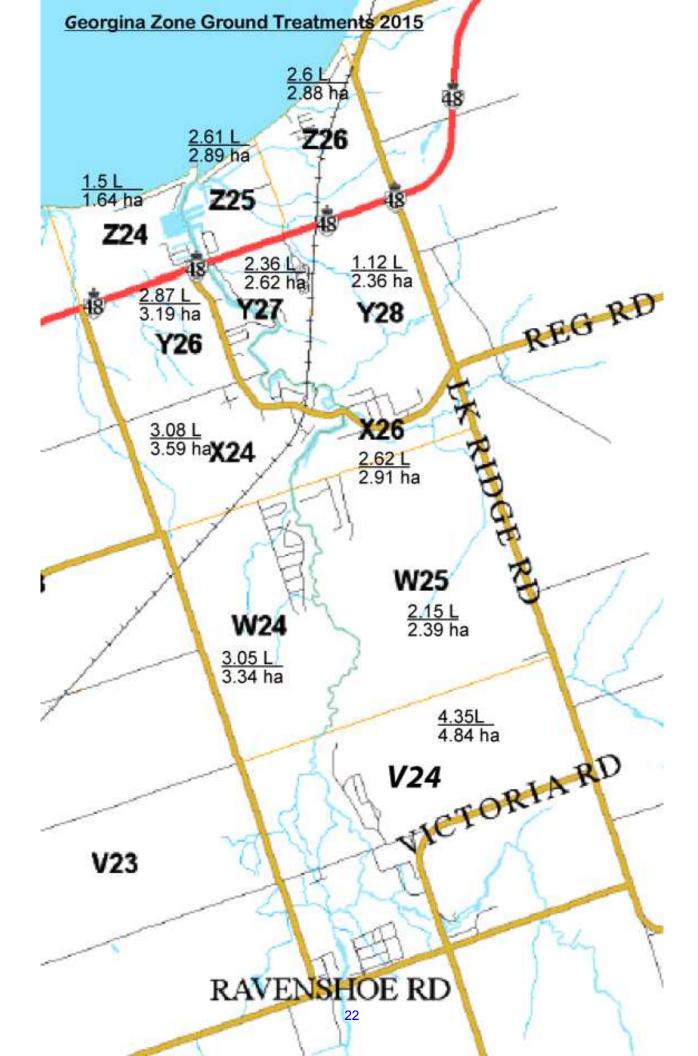

## **Ground Treatments**

The ground application was conducted with both truck mounted and hand-held back pack sprayers. Thirty-three [33] hectares of standing water were treated by ground using [29] litres of VectoBac 1200L. The application rate was approximately 0.9 litres per hectare. Additionally there was [0.87] hectares treated by ground with eight [8.2] kilograms of VectoBac 200G during pre and post monitoring surveillance. Applications were targeted to areas such as ditches, swales and field pools on residential properties and along roads.

There were three teams which consisted of two applicators. The treatment area was divided into 11 map-zones to facilitate the coordination of the ground application program. A map displaying the area treated and amount of product used is provided on the ground treatment map in Appendix 2

# Standing Water Surveillance Data & Treatments

| <u>Table 3</u> Standing Water Surveillance All Site Visits, Pestalto 2015 |                                                                                                                                                                                 |                                |                          |                        |             |                   |                   |                 |                |            |                |
|---------------------------------------------------------------------------|---------------------------------------------------------------------------------------------------------------------------------------------------------------------------------|--------------------------------|--------------------------|------------------------|-------------|-------------------|-------------------|-----------------|----------------|------------|----------------|
| Municipality                                                              | Address                                                                                                                                                                         | Site Type                      | Map ID                   | Date                   | Stage       | Organic<br>Matter | Pool Area<br>(m2) | Sample<br>Count | Pool<br>Rating | Treatment  | Visit<br>Count |
| Georgina                                                                  | Forestry Drive South of 3 Brook Crescent West South of Road                                                                                                                     | Ditch                          | YODI116659               | 4/2/2015               | SURV        | Dry               | Dry               | 0               | Dry            | No         | 4              |
| Georgina                                                                  | North of 24189 Weirs Side Road Across Road from<br>Georgina Auto Wreckers                                                                                                       | Ditch                          | YOWP115893               | 4/2/2015               | SURV        | Dry               | Dry               | 0               | Dry            | No         | 4              |
| Georgina                                                                  | In York Regional Forest accross from 111 Forestry<br>Drive                                                                                                                      | Woodland Pool                  | YOWP116651               | 4/2/2015               | SURV        | LOW               | 200               | 0               | NIL            | No         | 1              |
| Georgina                                                                  | South of 3 Forestry Drive                                                                                                                                                       | Woodland Pool                  | YOWP116665               | 4/2/2015               | SURV        | Dry               | Dry               | 0               | Dry            | No         | 5              |
| Georgina                                                                  | South side of Petes Lane 90m west of number 95                                                                                                                                  | Ditch                          | YODI116650               | 4/2/2015               | SURV        | LOW               | 150               | 0               | NIL            | No         | 1              |
| Georgina                                                                  | 95 Pete's Lane adjacent to pst4 and pst 6                                                                                                                                       | Field Pool                     | YOFP115924               | 4/2/2015               | SURV        | Dry               | Dry               | 0               | Dry            | No         | 1              |
| Georgina                                                                  | off Petes Lane 10m west of Godfrey Drive Go down<br>Godfrey Lane about 10 m and walk into woods to reach<br>ATV trail than walk back towars Petes Lane to see<br>numerous pools | Woodland Pool                  | YOWP116637               | 4/2/2015               | SURV        | Dry               | Dry               | 0               | Dry            | No         | 1              |
| Georgina                                                                  | 174 Irving Drive drainage ditches along driveway and neighbouring driveway                                                                                                      | Woodland Pool                  | YODI115897               | 4/3/2015               | SURV        | MOD               | 60                | 2               | LOW            | No         | 5              |
| Georgina                                                                  | 20 Bolster Lane flooded woodlands                                                                                                                                               | Field Pool                     | YOFP115917               | 4/3/2015               | SURV        | LOW               | 400               | 1               | LOW            | No         | 5              |
| Georgina                                                                  | 174 Irviing 30m south of road                                                                                                                                                   | Pond                           | YOUK116640               | 4/3/2015               | SURV        | LOW               | 60                | 0               | NIL            | No         | 5              |
| Georgina                                                                  | 20 metres north of railroad tracks woodlands before Bolster Lane                                                                                                                | Woodland Pool                  | YOUK116641               | 4/3/2015               | SURV        | LOW               | 500               | 0               | NIL            | No         | 4              |
| Georgina                                                                  | Opposite 124 Irving Drive Wetlands                                                                                                                                              | Woodland Pool                  | YOWP115898               | 4/3/2015               | SURV        | LOW               | 100               | 0               | NIL            | No         | 3              |
| Georgina<br>Georgina                                                      | Opposite 151 Forestry Drive Other side of Road Forestry Drive South of 3 Brook Crescent West South                                                                              | Ditch<br>Ditch                 | YODI115902<br>YODI116659 | 4/14/2015<br>4/14/2015 | SURV        | LOW               | 400<br>30         | 0               | NIL<br>NIL     | No<br>No   | 4              |
| Georgina                                                                  | of Road Forestry Drive near end enter road blocked trail in 400                                                                                                                 | Wetlands                       | YOWL118964               | 4/14/2015              | SURV        | LOW               | 2500              | 10              | MOD            | No         | 1              |
| Georgina                                                                  | Metres to large bog North of 24189 Weirs Side Road Across Road from                                                                                                             | Ditch                          | YOWP115893               | 4/14/2015              | PRE         | LOW               | 64                | 8               | MOD            | Yes        | 4              |
| Georgina                                                                  | Georgina Auto Wreckers South of 3 Forestry Drive                                                                                                                                | Woodland Pool                  | YOWP116665               | 4/14/2015              | SURV        | LOW               | 7000              | 0               | NIL            | No         | 5              |
| Georgina                                                                  | 59 Petes Lane back into wetlands 200 meters                                                                                                                                     | Wetlands                       | YOWL116646               | 4/14/2015              | PRE         | LOW               | 900               | 21              | MOD            | Yes        | 1              |
|                                                                           | Petes Lane York Forest entrance follow trail in 400                                                                                                                             |                                |                          |                        |             |                   |                   |                 |                |            |                |
| Georgina                                                                  | metres to bog on either side of trail                                                                                                                                           | Wetlands                       | YOWL118966               | 4/14/2015              | SURV        | LOW               | 2500              | 0               | NIL            | No         | 1              |
| Georgina                                                                  | 40 metres south of Petes Lane East of Godfrey Drive                                                                                                                             | Woodland Pool                  | YOWP116666               | 4/14/2015              | SURV        | LOW               | 400               | 3               | LOW            | No         | 2              |
| Georgina                                                                  | On the north side of Station Street 30m south west of<br>Kenneth Street In bw road and railroad tracks                                                                          | Ditch                          | YODI116652               | 4/14/2015              | SURV        | LOW               | 500               | 2               | LOW            | No         | 2              |
| Georgina                                                                  | End of Lindell Road by and South of Number 18                                                                                                                                   | Woodland Pool                  | YOWP115896               | 4/14/2015              | SURV        | LOW               | 400               | 0               | NIL            | No         | 1              |
| Georgina                                                                  | 38 Petes Lane ditches within Lions Park and Library                                                                                                                             | Ditch                          | YODI118967               | 4/14/2015              | SURV        | LOW               | 100               | 0               | NIL            | No         | 1              |
| Georgina                                                                  | near 60 Halmar Park Road down slope from mailbox 75 metres safer to walk down                                                                                                   | Wetlands                       | YOWL115904               | 4/14/2015              | SURV        | LOW               | 900               | 0               | NIL            | No         | 1              |
| Georgina                                                                  | Durham 23 Lake Ridge Road on map one point three km south of 48 West side                                                                                                       | Ditch                          | YODI115899               | 4/14/2015              | SURV        | LOW               | 500               | 0               | NIL            | No         | 1              |
| Georgina                                                                  | Highway 48 west side of 30977 on south side of road by infront of storage unit                                                                                                  | Storm Water<br>Management Pond | YOSW115922               | 4/14/2015              | SURV        | LOW               | 1600              | 0               | NIL            | No         | 1              |
| Georgina                                                                  | 28 Riverside Drive                                                                                                                                                              | Ditch                          | YODI116658               | 4/14/2015              | SURV        | LOW               | 30                | 0               | NIL            | No         | 3              |
| Georgina                                                                  | ditch across the road from 42 Irving Drive                                                                                                                                      | Ditch                          | YODI116660               | 4/14/2015              | PRE<br>SURV | MOD<br>LOW        | 60<br>500         | 7               | MOD<br>MOD     | Yes<br>No  | 2              |
| Georgina                                                                  | Across Road from 132 Irving Drive  174 Irving Drive drainage ditches along driveway and                                                                                         | Ditch                          | YODI115895               | 4/14/2015              |             |                   |                   | 11              |                |            | 3              |
| Georgina                                                                  | neighbouring driveway                                                                                                                                                           | Woodland Pool                  | YODI115897               | 4/14/2015              | SURV        | LOW               | 50                | 0               | NIL            | No         | 5              |
| Georgina<br>Georgina                                                      | 20 Bolster Lane flooded woodlands<br>174 Irviing 30m south of road                                                                                                              | Field Pool<br>Pond             | YOFP115917<br>YOUK116640 | 4/14/2015<br>4/14/2015 | PRE<br>PRE  | LOW<br>MOD        | 5000<br>60        | 30<br>2         | MOD<br>LOW     | Yes<br>Yes | 5<br>5         |
| Georgina                                                                  | 20 metres north of railroad tracks woodlands before Bolster Lane                                                                                                                | Woodland Pool                  | YOUK116641               | 4/14/2015              | PRE         | MOD               | 2500              | 40              | HIGH           | Yes        | 4              |
| Georgina                                                                  | Zone V 24                                                                                                                                                                       | Standing Water<br>Zone         | YOZN000V24               | 4/20/2015              | PRE         | LOW               | 48360             | 44              | HIGH           | Yes        | 1              |
| Georgina                                                                  | Zone Z 24                                                                                                                                                                       | Standing Water<br>Zone         | YOZN000Z24               | 4/20/2015              | PRE         | LOW               | 10830             | 55              | HIGH           | Yes        | 2              |
| Georgina                                                                  | Zone Z 25                                                                                                                                                                       | Standing Water<br>Zone         | YOZN000Z25               | 4/20/2015              | PRE         | LOW               | 11940             | 134             | HIGH           | Yes        | 2              |
| Georgina                                                                  | Zone Z 26                                                                                                                                                                       | Standing Water<br>Zone         | YOZN000Z26               | 4/20/2015              | PRE         | LOW               | 11390             | 48              | HIGH           | Yes        | 2              |
| Georgina                                                                  | Zone W 24                                                                                                                                                                       | Standing Water<br>Zone         | YOZN000W24               | 4/21/2015              | PRE         | LOW               | 14940             | 140             | HIGH           | Yes        | 2              |
| Georgina                                                                  | Zone W 25                                                                                                                                                                       | Standing Water<br>Zone         | YOZN000W25               | 4/21/2015              | PRE         | LOW               | 21780             | 82              | HIGH           | Yes        | 2              |
| Georgina                                                                  | Zone X 24                                                                                                                                                                       | Standing Water<br>Zone         | YOZN000X24               | 4/21/2015              | PRE         | LOW               | 15550             | 84              | HIGH           | Yes        | 2              |
| Georgina                                                                  | Zone X 26                                                                                                                                                                       | Standing Water<br>Zone         | YOZN000X26               | 4/21/2015              | PRE         | LOW               | 13390             | 96              | HIGH           | Yes        | 2              |
| Georgina                                                                  | Zone Y 26                                                                                                                                                                       | Standing Water Zone            | YOZN000Y26               | 4/21/2015              | PRE         | LOW               | 19980             | 58              | HIGH           | Yes        | 2              |
| Georgina                                                                  | Zone Y 27                                                                                                                                                                       | Standing Water Zone            | YOZN000Y27               | 4/21/2015              | PRE         | LOW               | 16830             | 56              | HIGH           | Yes        | 2              |
| Georgina                                                                  | Zone Y 28                                                                                                                                                                       | Standing Water Zone            | YOZN000Y28               | 4/21/2015              | PRE         | LOW               | 14720             | 70              | HIGH           | Yes        | 2              |
| Georgina                                                                  | Zone Z 24                                                                                                                                                                       | Standing Water Zone            | YOZN000Z24               | 4/21/2015              | PRE         | LOW               | 5887              | 45              | HIGH           | Yes        | 2              |
| Georgina                                                                  | Zone Z 25                                                                                                                                                                       | Standing Water<br>Zone         | YOZN000Z25               | 4/21/2015              | PRE         | LOW               | 17030             | 60              | HIGH           | Yes        | 2              |