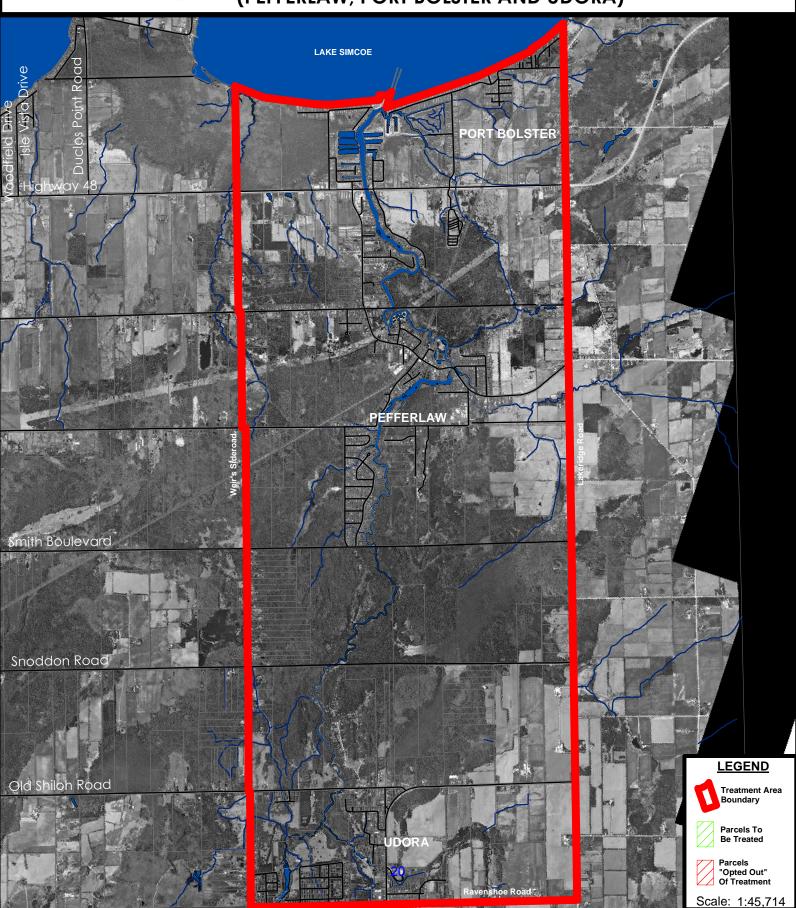

## Description of the Proposed Treatment Area

Andrew Fung (Town of Georgina) provided Kevin Taylor (Pestalto) with digital orthophotos, parcel lot boundaries and road networks. This enabled shape files to be produced of properties who gave consent for treatment as well as those who did not. These images were then provided to the pilot for the 2015 treatment program. The final map of the 2015 proposed larval mosquito treatment areas is in Appendix 2.

## **Appendix 2**

Maps of the Proposed Larval

Mosquito Treatment Area,

& Aerial and Ground Treatments

## 2015 MOSQUITO ABATEMENT PROGRAM TREATMENT AREA MAP (PEFFERLAW, PORT BOLSTER AND UDORA)

Company Zimmer Air Service

Address

Location Pefferlaw
Date April 28, 2015

Area Name: geo2015

April 24, 2015 AM

April 25, 2015 PM