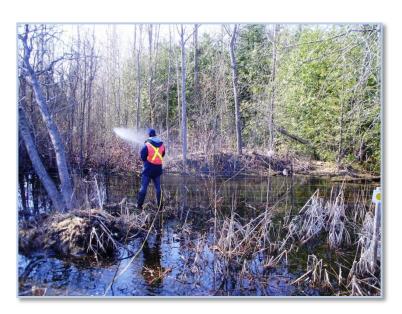

## **Ground Treatments**

The ground application was conducted with both truck mounted and hand-held back pack sprayers. Thirty-three [33] hectares of standing water were treated by ground using [29] litres of VectoBac 1200L. The application rate was approximately 0.9 litres per hectare. Additionally there was [0.87] hectares treated by ground with eight [8.2] kilograms of VectoBac 200G during pre and post monitoring surveillance. Applications were targeted to areas such as ditches, swales and field pools on residential properties and along roads.

Figure 2. Ground application with truck mounted sprayer.