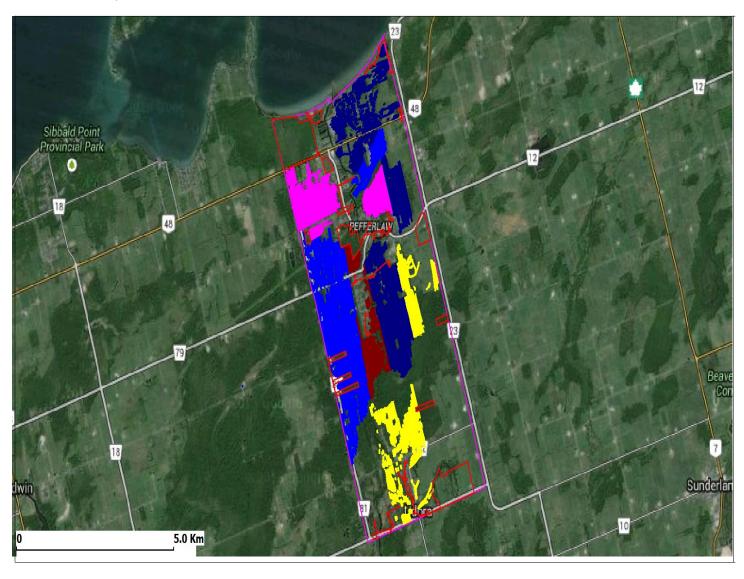

## Description of the Proposed Treatment Area

Andrew Fung (Town of Georgina) provided Kevin Taylor (Pestalto) with digital orthophotos, parcel lot boundaries and road networks. This enabled shape files to be produced of properties who gave consent for treatment as well as those who did not. These images were then provided to the pilot for the 2015 treatment program. The final map of the 2015 proposed larval mosquito treatment areas is in Appendix 2.

## Approvals/Objectors

Prior to the application (April 20<sup>th</sup>) there were 87 objectors within the proposed treatment area. The Region of York provided permission to treat York Forest lands. The property boundaries of objecting landowners were loaded into the helicopter's GPS system so that the application swaths targeted only those properties who gave consent at the time that the application began. A list of objector's properties which was organized by street name was used by the Pestalto ground applicators to conduct ground applications. Ditches and culverts adjacent to such properties were considered public property and were larvicided in most situations.

## **Appendix 2**

Maps of the Proposed Larval

Mosquito Treatment Area,

& Aerial and Ground Treatments

## 2015 MOSQUITO ABATEMENT PROGRAM TREATMENT AREA MAP (PEFFERLAW, PORT BOLSTER AND UDORA)

Company Zimmer Air Service

Address

Location Pefferlaw
Date April 28, 2015

Area Name: geo2015

April 24, 2015 AM

April 25, 2015 PM