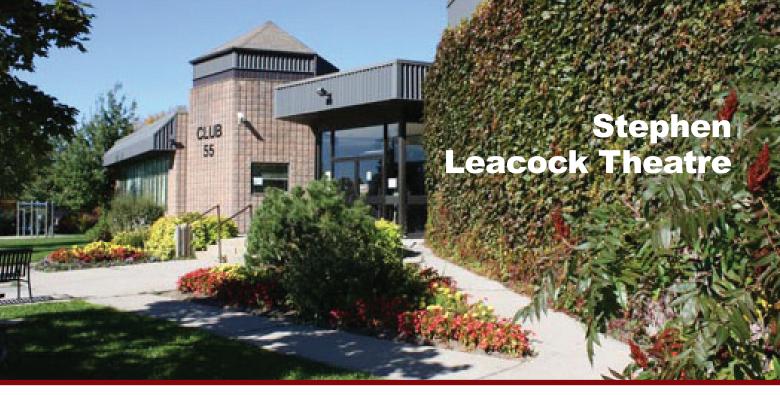

Ages: 7 to 11 Facility: Stephen Leacock Theatre Day: Mon

#### **Theatre Fun!**

This is an introduction to the world of theatre for the inexperienced young actor. They will learn voice projection, stage presence and gain confidence through the use of theatre games. There will be a final production for friends and family on the last Tuesday of the session.

Ages: 7 to 14 Facility: Stephen Leacock Theatre Day: Tues

#### **Yoga - Tween Flow**

Join our instructor-led yoga class for kids to learn about meditation, stretching, relaxing the mind and using the imagination through poses.

Ages: 9 to 13 Facility: The ROC, Stephen Leacock Theatre Day: Tues, Thurs