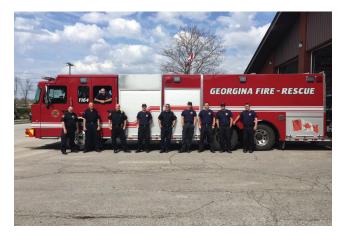

- Drop box at main door of the Civic Centre (by cheque only)

You can reach the Town's tax office directly by calling 905-476-4301.

#### Theatre

The Stephen Leacock Theatre is located at *130 Gwendolyn Blvd.* in Keswick. For tickets, information about upcoming shows and theatre rentals, visit stephenleacocktheatre.ca or call the box office at 905-476-0193.

## Tips to prevent pests in your waste bins

- Wrap food waste in newspaper, boxboard or certified compostable bin liners
- Freeze or refrigerate food scraps in acceptable liners and place them in the green bin when it is ready to be taken to the curb
- Keep the lid on the green bin tight
- Place scraps out for collection every week on your scheduled collection day, even if it's partially full
- Rinse and wash out the bins regularly



#### Water Billing

Water bills are issued for residential properties quarterly and commercial properties monthly. Water in Georgina is metered and the bill is based on consumption. Several different issues can cause unusually high consumption:

- Leaking faucets
- Malfunctioning automatic trap fillers
- Malfunctioning toilets
- An increase in the people in the home
- New appliances that use water

For tips on checking these areas visit Living Here -Water Utilities Billing

#### Water Conservation Tips

- 1. Position sprinklers to avoid watering patios, driveways and walks
- 2. Sweep driveways and walkways instead of washing with a hose.
- 3. Keep the blade of lawn mowers sharp; dull blades tear the grass, leaving it open to disease and heat stroke.
- 4. Avoid cutting grass when it is we