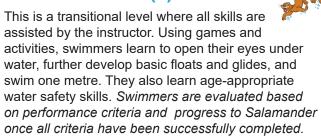

d explore different water movements through games, songs and active water play. The parent/caregiver also learns age-specific water safety. *This level is participation-based only, without formal evaluation.* 

Ages: 12m to 24m Day: Mon, Tues, Wed, Thurs, Sat, Sun





#### Swim Preschool (3) Sea Turtle

Orientation to water for toddlers and their parent/caregiver. Age is the only condition for entering this level. Swimmers learn through fun games and songs, how to combine skills, how to kick with a buoyant object and how to perform basic floats, glides and kicks. This level is participationbased only, without formal evaluation. This level is participation-based only, without formal evaluation.

Ages: 24m to 36m Day: Mon, Tues, Wed, Thurs, Fri, Sat, Sun

#### Swim Preschool (4) Sea Otter



Ages: At least 3 but less than 6 yrs Day: Sun, Mon, Tues, Wed, Thurs, Fri, Sat

#### Swim Preschool (5) Salamander



Using games and activities, swimmers learn to swim 2 metres, further develop basic floats and increase their distance on front and back glide. Front swim and roll-over glide are also included, and swimmers learn appropriate water safety skills such as how to jump into chest-deep water and how to use a life-jacket/Personal Flotation Device (PFD). Safety skills development includes water orientation, safe entries and exits and only swimming when an adult is present. Swimmers are evaluated based on performance criteria and progress to Sunfish once all criteria have been successfully completed.

Pre-requisite: Sea Otter Ages: At least 3 but less than 6 yrs Day: Mon, Tues, Wed