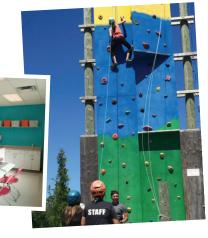

#### **Ropes & Rocks**

Take on a new challenge and test your limits every week or for one day at our climbing wall, vertical playground and high ropes. Participants will be kept physically and emotionally engaged as they test their agility, balance and decision-making skills on our multi-route rock wall and two-tier high ropes course! These programs will create personal growth through the opportunity to build character, team work, and self-esteem. *For more information on the one-day drop-in programs please refer to page 64.* 

Ages: 6 to 9 | 10 to 15 Facility: The ROC Day: Sat

#### **Teen Climbing Night**

Join us for an evening of adventure with your friends, gang or squad! As a group, you will explore the multiroute climbing wall and challenge yourself and your friends on our two-tier high ropes course.

Ages: 13yrs+ Facility: The ROC Day: Thurs