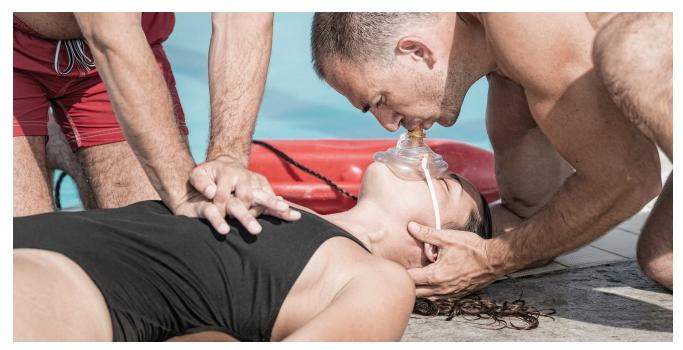

and in partners. Candidates learn CPR and develop the lifesaving skills needed to be their own lifeguard. Includes a timed 400 m swim.

Ages: 8 to 13 yrs Day: Mon, Wed, Sun

## LSS Bronze Medallion & Emergency First Aid with CPR-C

Teaches an understanding of the lifesaving principles embodied in the four components of water rescue education: judgment, knowledge, skill and fitness. Rescuers learn tows and carries, defense methods and releases in preparation for challenging rescues of increased risk involving conscious and unconscious victims of various types. Lifesavers develop stroke efficiency and endurance in a 500m timed swim. 100% attendance is mandatory for Bronze Medallion & Emergency First Aid with CPR - B

Prerequisite: 13 years of age or Bronze Star

Ages: 13yrs+ Day: Sat, Sun



## Bronze Cross & Standard First Aid with CPR C

Designed for lifesavers who want the challenge of more advanced training including an introduction to safe supervision in aquatic facilities. Bronze Cross is a prerequisite for all advanced training programs including National Lifeguard and Instructor certifications. Includes a 600m timed swim.

Ages: 13yrs+ Day: Sun, Sat

#### **Red Cross Water Safety Instructor**

The Water Safety Instructor (WSI) Course prepares candidates to instruct the Red Cross swim programs. Candidates focus on strategies to introduce and develop swimming and water safety skills in the Red Cross swim preschool, swim kids, swim at school, swim at camp, swim for adults and teens and adapted programs.

**Prerequisite:** 15 years of age and ability to perform Red Cross