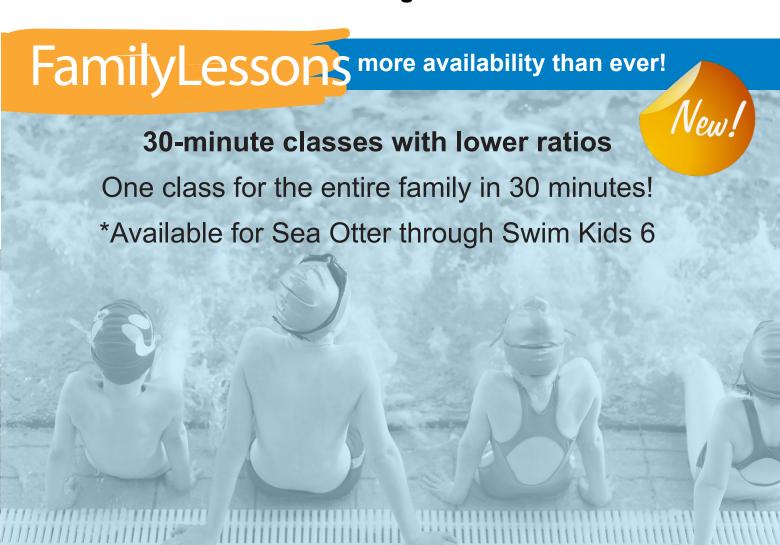

| Th   | Jul-04 | 6 PM-6:30 PM   | \$90.90  | 15589 |
|                              | 3yrs+  | 8  | Sa   | Jul-06 | 12:30 PM-1 PM  | \$80.80  | 15583 |
|                              | 3yrs+  | 8  | Sa   | Jul-06 | 12:30 PM-1 PM  | \$80.80  | 15584 |
|                              | 3yrs+  | 8  | Sa   | Jul-06 | 12:30 PM-1 PM  | \$80.80  | 15585 |
| Red Cross Swim Basics Teen/  | 13yrs+ | 10 | W    | Mar-27 | 6:15 PM-7 PM   | \$91.70  | 15473 |
| Adult                        | 13yrs+ | 8  | M,W  | Jul-03 | 6:15 PM-7 PM   | \$73.36  | 15609 |
| Red Cross Swim Strokes Teen/ | 13yrs+ | 10 | W    | Mar-27 | 6:15 PM-7 PM   | \$91.70  | 15472 |
| . tog order own order        |        |    |      |        |                | <u> </u> |       |



Receive more than 70% savings in certifications!





## new and improved beach lessons

#### How it works:

- 1. Choose your swim time
- 2. Select your child's swim level
  - 3. We take care of the rest!

#### For more information, contact the Georgina Leisure Pool at 905-722-1429

\*Beach swim lessons are facilitated in a multi-level teaching environment up to Swim Kids 4. Parents are required to know what level to register kids into at time of registration.\*

#### Swim Preschool

**Sea Otter through Whale only.** Our preschool lessons at De La Salle Beach allow swimmers to learn in a unique swimming lesson environment. This 30-minute swimming class is split into multi-level groups based on ability and level selected at the time of registration.

Ages: 3 to 5 yrs Day: Mon, Wed

**Location: DLS Beach** 

| # | Start Date | Time