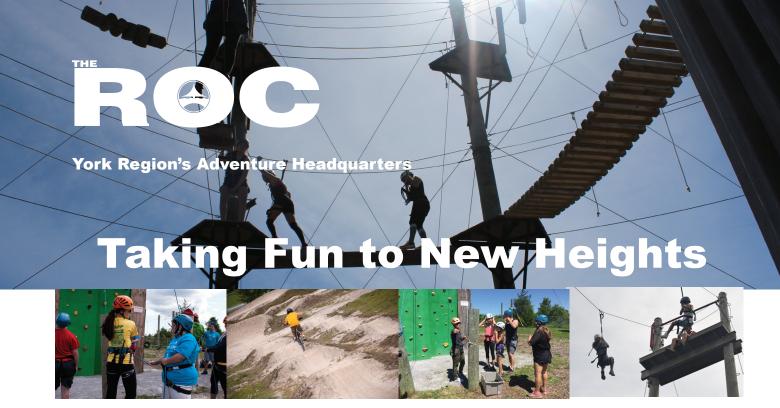

#### The ROC Challenge Course

Rock Climbing Wall, Low & High Ropes (10 person min. - 20 max) 2 hours

Ages: 8 to 15 Facility: The ROC

Day: Tues

#### Miranda Link

Challenge Course/Outdoor Education 905-476-8834 ext. 3296 mlink@georgina.ca

#### **Family Climbing Night**

Join us for an evening of adventure with the whole family! Test your trust on the climbing wall and focus on your communication as you travel together in pairs along the high ropes course. This program will challenge yourself, each other and will be an opportunity to grow together as a family.

Ages: 6yrs+ Facility: The ROC

Day: Sat

#### Get Outside!

This program provides an opportunity to get outside to learn new skills and explore our natural environment. Activities vary on the season and will include games to learn about the environment, nature arts and crafts, and more. *Includes low ropes and archery.* 

Ages: 6 to 9
Facility: The ROC
Day: Thurs

#### Into the Wild (Outdoor Survival Skills)

Participants will learn the essentials of how to survive in the great outdoors by experiencing hands-on activities such as making shelter, food and how to stay warm. Activities vary on the season. Includes Archery.

#### **Pumps & Jumps**

Come ride with us! This program is all about exploring the ROC's bike park and mountain bike trails! Riders will develop technical skills, learn trail/park etiquette and increase their overall confidence. Helmets must be worn. Participants must provide own bike and helmet.

#### **Ropes & Rocks**

Take on a new challenge and test your limits every week or for one day at our climbing wall, vertical playground and high ropes. Participants will be kept physically and emotionally engaged as they test their agility, balance and decision-making skills on our multi-route rock wall and two-tier high ropes course! These programs will create personal growth through the opportunity to build character, team work, and self-esteem. For more information on the one-day drop-in programs please refer to page 64.

Ages: 6 to 9 | 10 to 15 Facility: The ROC

Day: Sat

#### **Teen Climbing Night**

Join us for an evening of adventure with your friends, gang or squad! As a group, you will explore the multiroute climbing wall and challenge yourself and your friends on our two-tier high ropes course.

Ages: 13yrs+
Facility: The ROC

Day: Thurs