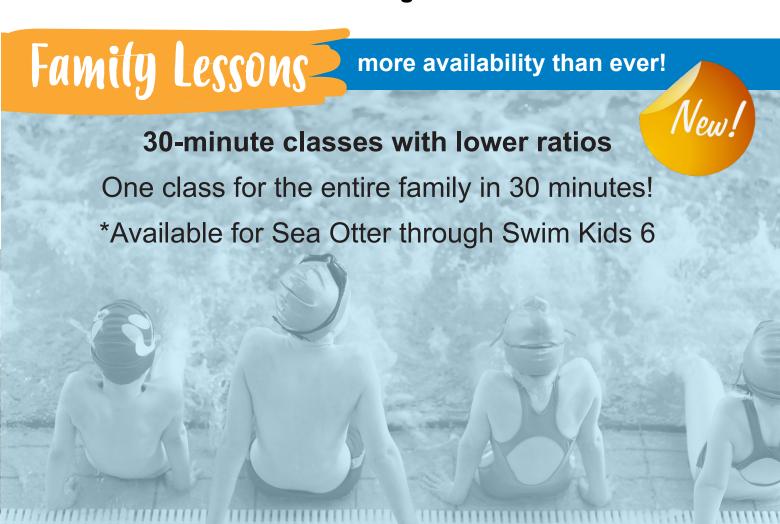

+  | 9  | Th   | Jul-04 | 6 PM-6:30 PM   | \$90.90 | 15589 |
|                              | 3yrs+  | 8  | Sa   | Jul-06 | 12:30 PM-1 PM  | \$80.80 | 15583 |
|                              | 3yrs+  | 8  | Sa   | Jul-06 | 12:30 PM-1 PM  | \$80.80 | 15584 |
|                              | 3yrs+  | 8  | Sa   | Jul-06 | 12:30 PM-1 PM  | \$80.80 | 15585 |
| Red Cross Swim Basics Teen/  | 13yrs+ | 10 | W    | Mar-27 | 6:15 PM-7 PM   | \$91.70 | 15473 |
| Adult                        | 13yrs+ | 8  | M,W  | Jul-03 | 6:15 PM-7 PM   | \$73.36 | 15609 |
| Red Cross Swim Strokes Teen/ | 13yrs+ | 10 | W    | Mar-27 | 6:15 PM-7 PM   | \$91.70 | 15472 |
|                              | , -    |    |      |        |                | · · ·   |       |



Receive more than 70% savings in certifications!





## NEW AND IMPROVED BEACH LESSONS

#### **How it works:**

- 1. Choose your swim time
- 2. Select your child's swim level
  - 3. We take care of the rest!

#### For more information, contact the Georgina Leisure Pool at 905-722-1429

\*Beach swim lessons are facilitated in a multi-level teaching environment up to Swim Kids 4. Parents are required to know what level to register kids into at time of registration.\*

#### **Swim Preschool**

**Sea Otter through Whale only.** Our preschool lessons at De La Salle Beach allow swimmers to learn in a unique swimming lesson environment. This 30-minute swimming class is split into multi-level groups based on ability and level selected at the time of registration.

Ages: 3 to 5 yrs Day: Mon, Wed

**Location: DLS Beach** 

| # | Start Date | Time