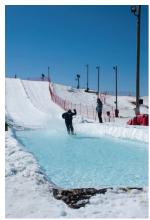

### You Tube? (Winter Only)

\$18 pp +tax

#### **Snow Tubing at the ROC**

(10 person min. - 20 max) 2 hours