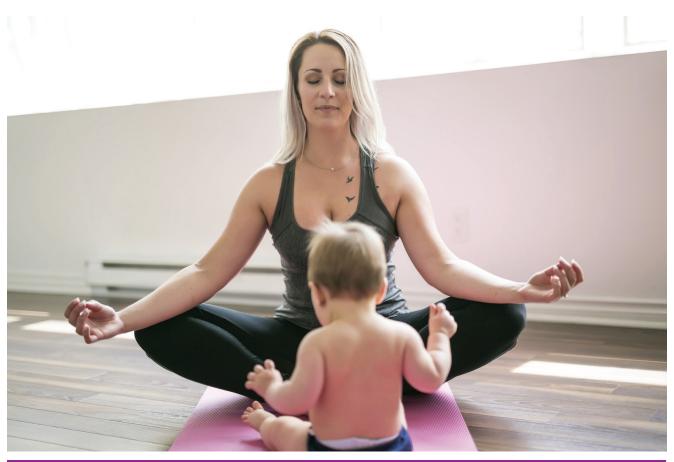

#### Yoga: Baby & Me

Allow your body to regain its strength and stamina while you incorporate and bond with your baby in a safe and supportive environment. This course will focus on post-natal stretching and strengthening, along with posture and stress relief movements that incorporate baby. *Note: Babies must be pre-crawling to attend. This is a floor-based program.* 

Ages: 16yrs+

Facility: Georgina Ice Palace

Day: Thurs

#### Yoga: Pre-Natal

For the mom to be, whether you are trying to conceive, in the late stages of pregnancy or anywhere in between! Using traditional yoga postures and techniques, prepare your mind and body for the changes you will experience over the upcoming months. Focus on breathing, alignment, relaxation and strengthening will all help when planning for the labour and delivery of your little one.

Ages: 16yrs+

**Facility: Georgina Ice Palace** 

Day: Tues