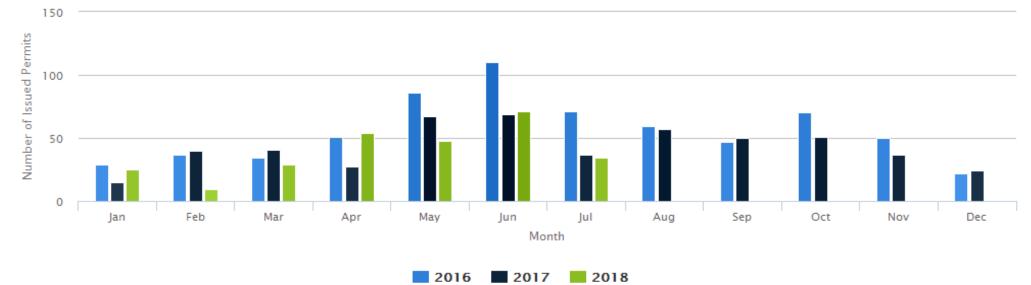

## Town of Georgina - Building Report Number of Issued Permits by Month

| Type of Building                      | 2016 ·<br>Jan | 2016<br>Feb | 201<br>Ma | 6 · 20<br>r A | 16 2<br>.pr 1 | 016 - 2<br>Mav | 2016<br>Jun | 2016 ·<br>Jul | 2016<br>Aua | · 2016<br>Sep | 2016<br>Oct | 6 201<br>No | 6 · 20<br>v D | 016 · 2<br>Dec | 2017 ·<br>Jan |    | 2017<br>Mar |    |     |    |    |    |    | 2017 · .<br>Sep |    | 2017 ·<br>Nov | 2017<br>Dec | 2018<br>Jan | 2018 ·<br>Feb | 2018 ·<br>Mar | 2018<br>Apr |      | · 2018 ·<br>Jun | 2018 ·<br>Jul |
|---------------------------------------|---------------|-------------|-----------|---------------|---------------|----------------|-------------|---------------|-------------|---------------|-------------|-------------|---------------|----------------|---------------|----|-------------|----|-----|----|----|----|----|-----------------|----|---------------|-------------|-------------|---------------|---------------|-------------|------|-----------------|---------------|
| ASSEMBLY OCCUPANCY - ALTERATION       | 1             | 2           | 2         | 0             | 1             | 0              | 0           | 0             |             | D C           |             | 0           | 1             | 0              | 0             | 0  |             |    |     | 3  | 1  | 0  | 0  | 1               | 0  | 1             | 1           | 1           | 0             | 1             | 1           | 1    | 1 2             | 0             |
| ASSEMBLY OCCUPANCY - NEW & ADDITION   | 0             | C           | )         | 0             | 0             | 0              | 0           | 0             | (           | 0 0           |             | 0           | 0             | 0              | 0             | 0  | 1           | C  |     | 0  | 0  | 0  | 1  | 0               | 0  | 0             | C           | 1           | 0             | 0             | C           | ) (  | ) 2             | 1             |
| CHANGE OF USE                         | 0             | C           | )         | 0             | 0             | 0              | 0           | 0             | (           | 0 0           |             | 0           | 0             | 0              | 0             | 0  | 0           | C  |     | 2  | 0  | 0  | 1  | 0               | 0  | 1             | C           | 0           | 0             | 0             | C           | ) (  | 0 0             | 0             |
| COMMERCIAL OCCUPANCY - ALTERATION     | 1             | C           | )         | 2             | 0             | 1              | 1           | 1             | ;           | 3 3           |             | 0           | 1             | 0              | 2             | 4  | 1           | 2  | 2   | 4  | 0  | 2  | 3  | 1               | 3  | 1             | 1           | 1           | 1             | 2             | 2           | 2 1  | 1               | 0             |
| COMMERCIAL OCCUPANCY - NEW & ADDITION | 0             | C           | )         | 0             | 0             | 0              | 1           | 1             |             | 1 C           |             | 0           | 0             | 0              | 0             | 0  | 0           | C  |     | 0  | 0  | 0  | 0  | 0               | 0  | 0             | C           | 0           | 0             | 0             | C           | ) C  | 0 0             | 1             |
| DESIGNATED STRUCTURE                  | 0             | C           | )         | 0             | 0             | 0              | 0           | 0             | (           | D C           |             | 0           | 0             | 0              | 0             | 0  | 0           | C  |     | 0  | 0  | 0  | 0  | 0               | 0  | 0             | C           | 1           | 0             | 0             | 1           | I C  | 0 0             | 0             |
| FARM BUILDING                         | 0             | C           | )         | 0             | 1             | 0              | 3           | 1             | (           | 0 1           |             | 1           | 2             | 1              | 0             | 0  | 0           | C  |     | 1  | 0  | 0  | 3  | 1               | 2  | 2             | C           | 0           | 0             | 0             | C           | ) 1  | I 0             | 0             |
| HOUSE - ACCESSORY BUILDING            | 2             | 3           | 3         | 2             | 9             | 9              | 9           | 5             | 1(          | 8 C           |             | 8           | 4             | 2              | 1             | 4  | 4           | 2  | 2   | 6  | 5  | 5  | 5  | 7               | 8  | 5             | 2           | 2           | 0             | 3             | e           | ; 7  | 7 16            | 4             |
| HOUSE - ALTERATIONS                   | 7             | 4           | ŀ         | 2             | 3             | 6              | 7           | 11            | !           | 5 9           |             | 8           | 15            | 6              | 2             | 6  | 10          | 5  | 5   | 6  | 7  | 3  | 10 | 8               | 16 | 7             | 3           | 3           | 3             | 3             | 10          | ) 2  | 4 3             | 4             |
| HOUSE - DECK                          | 1             | 3           | 3         | 3             | 1             | 6              | 11          | 12            | 1           | 1 4           |             | 3           | 5             | 3              | 1             | 0  | 2           | 5  |     | 9  | 13 | 11 | 4  | 11              | 3  | 2             | 1           | 0           | 0             | 1             | ę           | 9 5  | 5 11            | 6             |
| HOUSE - NEW & ADDITIONS               | 12            | 21          | 1         | 9             | 30            | 57             | 58          | 26            | 2           | 2 17          | 3           | 6           | 9             | 5              | 5             | 19 | 7           | 6  | i 1 | 8  | 30 | 14 | 8  | 12              | 13 | 9             | 6           | 7           | 2             | 7             | 17          | 7 23 | 3 23            | 9             |
| HVAC                                  | 0             | C           | )         | 0             | 0             | 0              | 0           | 1             | (           | 0 0           |             | 3           | 0             | 0              | 0             | 0  | 0           | C  |     | 0  | 0  | 0  | 0  | 1               | 0  | 0             | C           | 0           | 0             | 0             | C           | ) C  | 0 0             | 1             |
| INDUSTRIAL OCCUPANCY - ALTERATION     | 1             | C           | )         | 0             | 0             | 0              | 0           | 0             | (           | 0 0           |             | 0           | 1             | 0              | 0             | 0  | 0           | 1  |     | 0  | 0  | 0  | 0  | 0               | 0  | 0             | C           | 0           | 0             | 0             | C           | ) (  | 0 0             | 0             |
| INDUSTRIAL OCCUPANCY - NEW & ADDITION | 1             | C           | )         | 0             | 0             | 0              | 1           | 1             | (           | 0 0           |             | 0           | 0             | 0              | 0             | 0  | 0           | C  |     | 0  | 2  | 0  | 0  | 1               | 1  | 0             | C           | 0           | 0             | 0             | C           | ) C  | 0 0             | 0             |
| INSTITUTIONAL/GOV'T - ALTERATION      | 0             | C           | )         | 1             | 0             | 0              | 1           | 1             | (           | D 1           |             | 1           | 0             | 1              | 0             | 0  | 3           | 1  |     | 1  | 0  | 0  | 0  | 0               | 0  | 0             | C           | 0           | 0             | 0             | C           | ) C  | ) 1             | 0             |
| INSTITUTIONAL/GOV'T - NEW & ADDITION  | 0             | C           | )         | 0             | 0             | 1              | 0           | 0             | (           | 0 0           |             | 0           | 0             | 0              | 0             | 0  | 0           | C  |     | 0  | 0  | 0  | 0  | 0               | 0  | 0             | C           | 0           | 0             | 0             | C           | ) (  | 0 0             | 0             |
| MULTI RESIDENTIAL - ALTERATIONS       | 0             | 1           |           | 0             | 0             | 0              | 0           | 0             |             | 1 0           |             | 0           | 0             | 0              | 0             | 2  | 1           | 1  |     | 1  | 1  | 0  | 8  | 0               | 0  | 0             | C           | 0           | 0             | 0             | C           | ) C  | 0 0             | 0             |
| MULTI RESIDENTIAL - NEW & ADDITIONS   | 0             | C           | )         | 0             | 0             | 0              | 1           | 0             | (           | 0 0           |             | 0           | 0             | 0              | 0             | 0  | 0           | C  |     | 0  | 0  | 0  | 0  | 0               | 0  | 0             | C           | 0           | 0             | 0             | C           | ) (  | 0 0             | 0             |
| OLD PERMIT                            | 1             | C           | )         | 0             | 0             | 0              | 0           | 0             | (           | 0 0           |             | 0           | 0             | 0              | 0             | 0  | 0           | C  |     | 0  | 1  | 0  | 0  | 0               | 0  | 0             | C           | 0           | 0             | 0             | C           | ) (  | 0 0             | 1             |
| PLUMBING                              | 1             | 1           |           | 1             | 1             | 1              | 2           | 2             |             | 1 1           |             | 0           | 3             | 1              | 1             | 2  | 2           | 2  | :   | 3  | 2  | 0  | 1  | 0               | 1  | 2             | 1           | 0           | 0             | 2             | C           | ) 1  | 1               | 4             |
| PORTABLE BUILDING                     | 0             | C           | )         | 0             | 0             | 0              | 1           | 0             | (           | 0 0           |             | 0           | 0             | 0              | 0             | 0  | 0           | C  |     | 0  | 0  | 0  | 0  | 0               | 0  | 0             | C           | 0           | 0             | 0             | C           | ) C  | 0 0             | 0             |
| SEPTIC SYSTEM                         | 1             | 2           | 2         | 3             | 4             | 4              | 11          | 7             | !           | 5 3           |             | 9           | 9             | 3              | 2             | 3  | 4           | 1  | 1   | 3  | 5  | 1  | 8  | 4               | 3  | 4             | 2           | 3           | 3             | 3             | 7           | . 2  | 4 7             | 3             |
| SIGN / ATTACHMENT                     | 0             | C           | )         | 1             | 1             | 0              | 2           | 0             | (           | 0 C           |             | 1           | 0             | 0              | 1             | 0  | 6           | C  |     | 0  | 1  | 0  | 2  | 2               | 1  | 3             | 7           | 5           | 0             | 7             | 1           | 1    | I 0             | 0             |
| TEMPORARY BUILDING                    | 0             | C           | )         | 0             | 0             | 1              | 1           | 2             | (           | 0 0           |             | 0           | 0             | 0              | 0             | 0  | 0           | C  |     | 0  | 1  | 1  | 3  | 1               | 0  | 0             | C           | 1           | 0             | 0             | C           | ) (  | ) 4             | 0             |
|                                       | 29            | 37          | 1 3       | 84            | 51            | 86             | 110         | 71            | 5           | 9 47          | 7           | 0 !         | 50            | 22             | 15            | 40 | 41          | 27 | 6   | 67 | 69 | 37 | 57 | 50              | 51 | 37            | 24          | 25          | 9             | 29            | 54          | 48   | 3 71            | 34            |