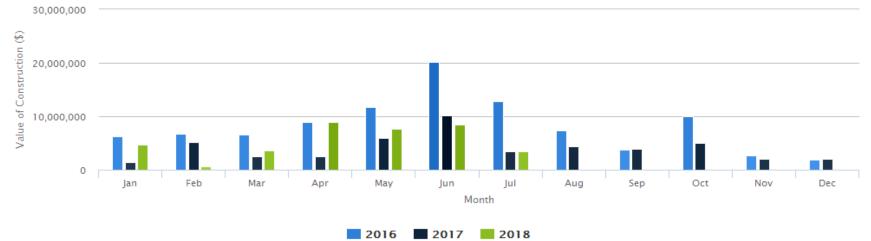

## Town of Georgina - Building Report Construction Value of Issued Permits by Month

| Date | Jan            | Feb            | Mar            | Apr            | Мау             | Jun             | Jul             | Aug            | Sep            | Oct             | Nov            | Dec            | Total           |
|------|----------------|----------------|----------------|----------------|-----------------|-----------------|-----------------|----------------|----------------|-----------------|----------------|----------------|-----------------|
| 2016 | \$6,253,360.00 | \$6,694,232.00 | \$6,538,432.00 | \$8,884,703.00 | \$11,738,727.00 | \$20,200,022.00 | \$12,781,912.00 | \$7,275,526.00 | \$3,777,040.00 | \$10,014,800.00 | \$2,638,900.00 | \$1,920,000.00 | \$98,717,654.00 |
| 2017 | \$1,368,000.00 | \$5,117,150.00 | \$2,479,000.00 | \$2,486,000.00 | \$5,882,566.00  | \$10,152,850.00 | \$3,397,300.00  | \$4,304,900.00 | \$3,900,100.00 | \$4,994,590.00  | \$2,106,500.00 | \$2,077,425.50 | \$48,266,381.50 |
| 2018 | \$4,649,700.00 | \$566,000.00   | \$3,589,600.00 | \$8,928,500.00 | \$7,672,300.00  | \$8,450,276.00  | \$3,466,081.00  | \$0.00         | \$0.00         | \$0.00          | \$0.00         | \$0.00         | \$37,322,457.00 |