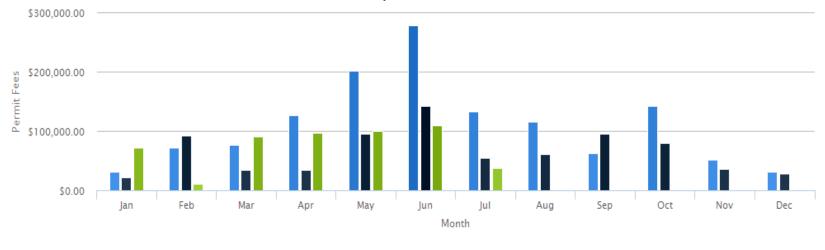

## Town of Georgina - Building Report Permit Fees Collected for Issued Permits by Month

2016 2017 2018

| Date | Jan         | Feb         | Mar         | Apr          | May          | Jun          | Jul          | Aug          | Sep         | Oct          | Nov         | Dec         | Total          |
|------|-------------|-------------|-------------|--------------|--------------|--------------|--------------|--------------|-------------|--------------|-------------|-------------|----------------|
| 2016 | \$30,894.87 | \$72,496.23 | \$76,740.07 | \$126,800.09 | \$201,191.27 | \$278,899.26 | \$133,452.32 | \$114,965.95 | \$62,290.65 | \$141,988.33 | \$50,929.96 | \$30,548.39 | \$1,321,197.39 |
| 2017 | \$21,851.23 | \$92,655.24 | \$33,630.64 | \$34,722.56  | \$95,288.12  | \$141,438.62 | \$54,539.18  | \$61,503.76  | \$95,283.04 | \$80,326.33  | \$36,551.62 | \$27,945.46 | \$775,735.80   |
| 2018 | \$72,194.49 | \$11,565.63 | \$90,929.75 | \$96,474.02  | \$99,638.10  | \$110,004.51 | \$36,847.40  | \$0.00       | \$0.00      | \$0.00       | \$0.00      | \$0.00      | \$517,653.90   |