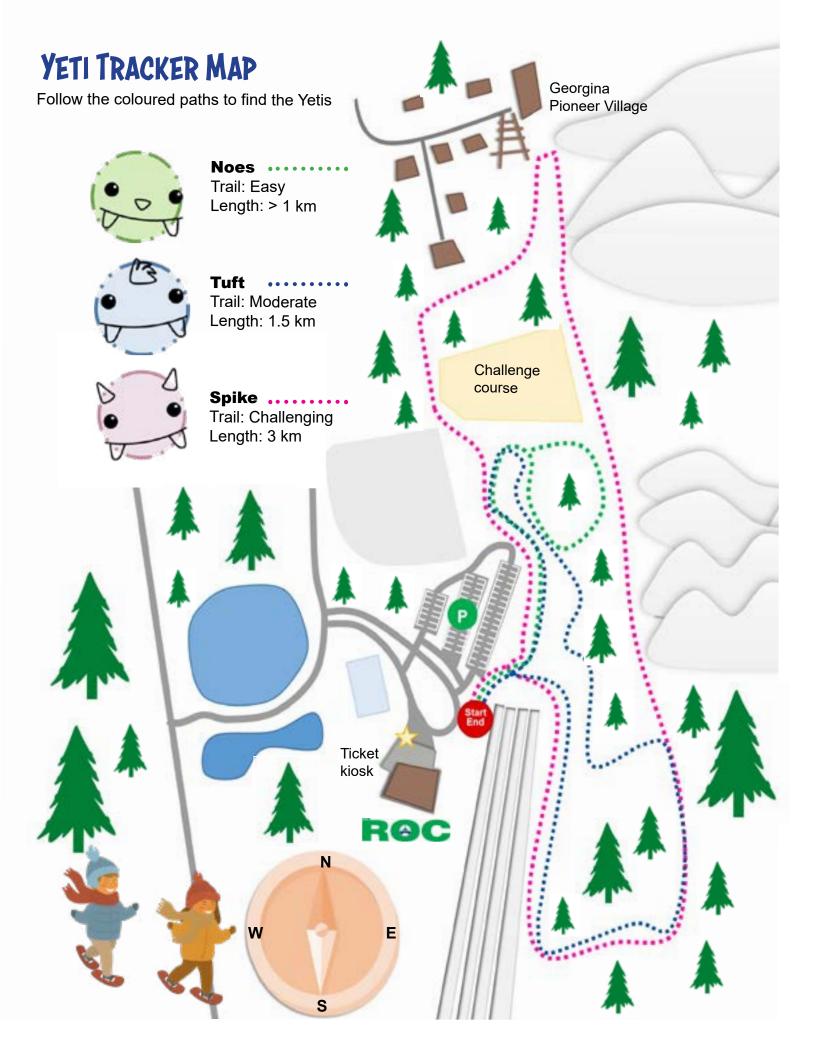

## **YETI SIGHTING TRACKER**

Explore the trails to find the Yetis and the answers to each of the questions below.

Tell your adventure guide the correct answer to receive a Yeti sighting sticker.



What is Spike's favourite game?

## **EXPLORER REMINDERS**

- This is a multi-use shared trail
- Trail is unsupervised, use at own risk
- Stay on marked trails
- Be aware of wildlife, uneven terrain and obstacles
- Let our adventure guides know if you find any damage to the trail system
- Return all equipment to the kiosk at the end of your adventure
- Have fun!





## WELCOME TO THE SNOWSHOE

## YETI HUNT

Can you find Noes, Tuft and Spike on the snowy trails at the ROC?